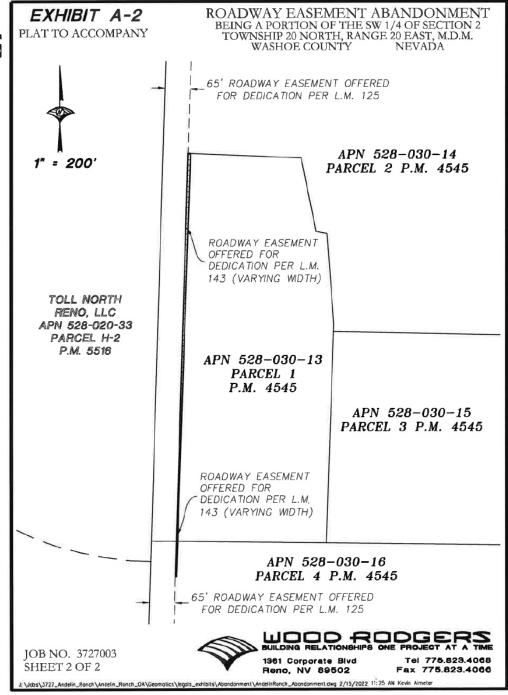

# Legal Exhibits PLAT TO ACCOMPANY

### Site Access

Future Access will be granted to APN 528-030-13 via future easement.

Or with a future boundary line adjustment.