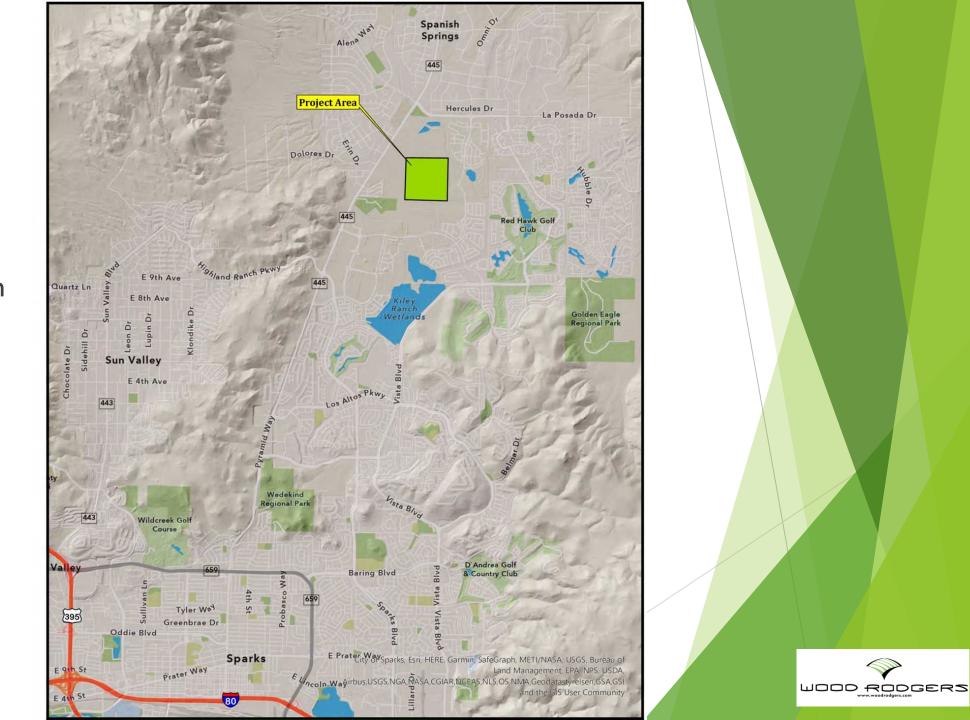

## **Project Location**

- Unincorporated Washoe County (City of Sparks SOI)
- Andelin Ranch Family Farm
- Pyramid Hghway
- Northwest of Lazy 5 Regional Park