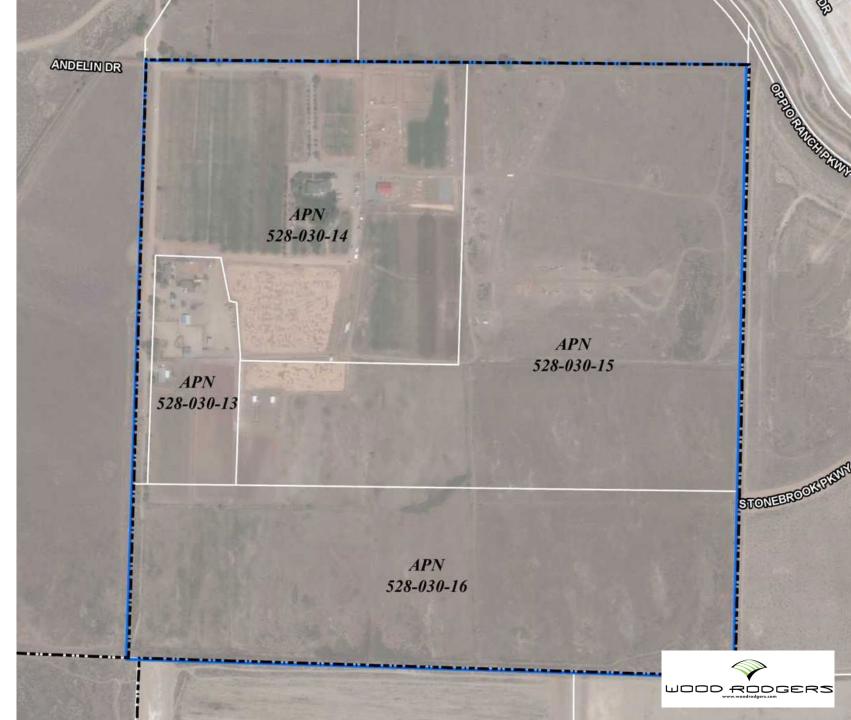

## Project Request:

An Abandonment is specific to a 65-foot wide road easement and a portion of a roadway easement that runs along the western boundary APN 528-030-13, 14 & 16.

Previously offered for dedication but rejected

Surrounding development makes them obsolete

Future plans to develop portions of Andelin Ranch will address access.

### Site Access

Future Access will be granted to APN 528-030-13 via future easement.

Or with a future boundary line adjustment.

#### Conclusion:

An Abandonment is specific to a 65-foot wide road easement and a portion of a roadway easement that runs along the western boundary APN 528-030-13, 14 & 16.

Previously offered for dedication but rejected

Surrounding development makes them obsolete

Future plans to develop portions of Andelin Ranch will address access.

Applicant agrees to all proposed conditions of approval