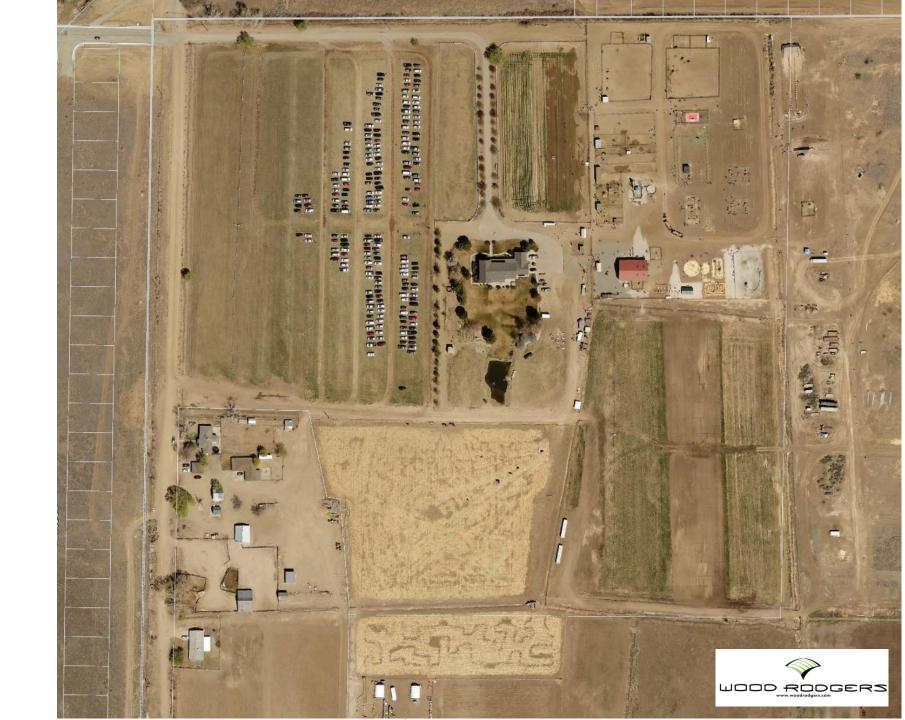

## **Project Location**

- Unincorporated Washoe County (City of Sparks SOI)
- Andelin Ranch Family Farm
- Pyramid Hghway
- Northwest of Lazy 5 Regional Park