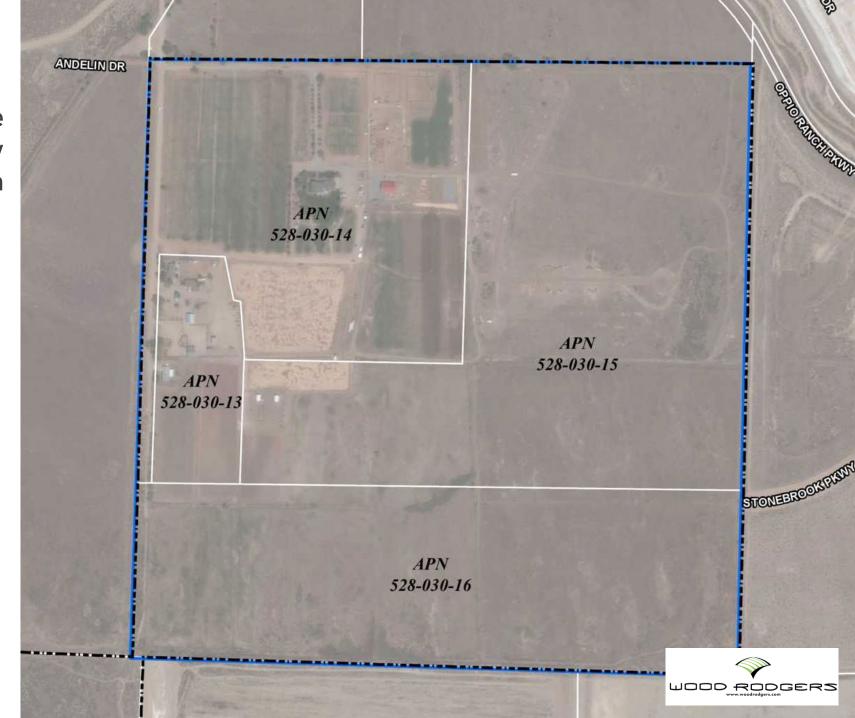

## Project Request:

An Abandonment is specific to a 65-foot wide road easement and a portion of a roadway easement that runs along the western boundary APN 528-030-13, 14 & 16.

Previously offered for dedication but rejected

Surrounding development makes them obsolete

Future plans to develop portions of Andelin Ranch will address access.