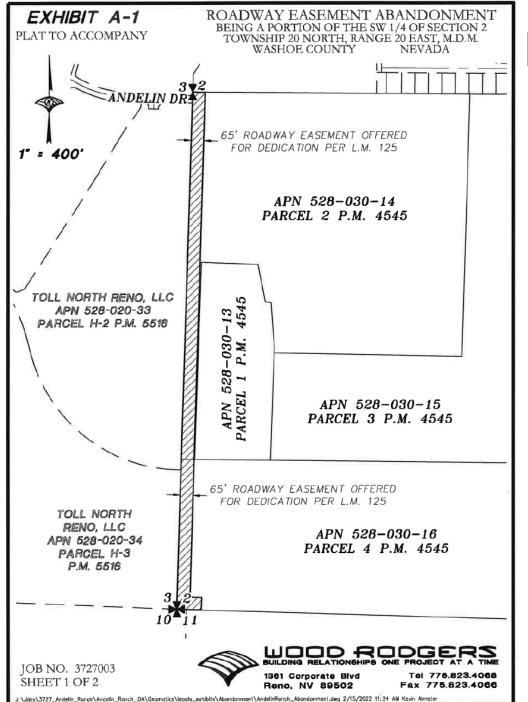

# Legal Exhibits PLAT TO ACCOMPANY

## Project Request:

An Abandonment is specific to a 65-foot wide road easement and a portion of a roadway easement that runs along the western boundary APN 528-030-13, 14 & 16.

Previously offered for dedication but rejected

Surrounding development makes them obsolete

Future plans to develop portions of Andelin Ranch will address access.