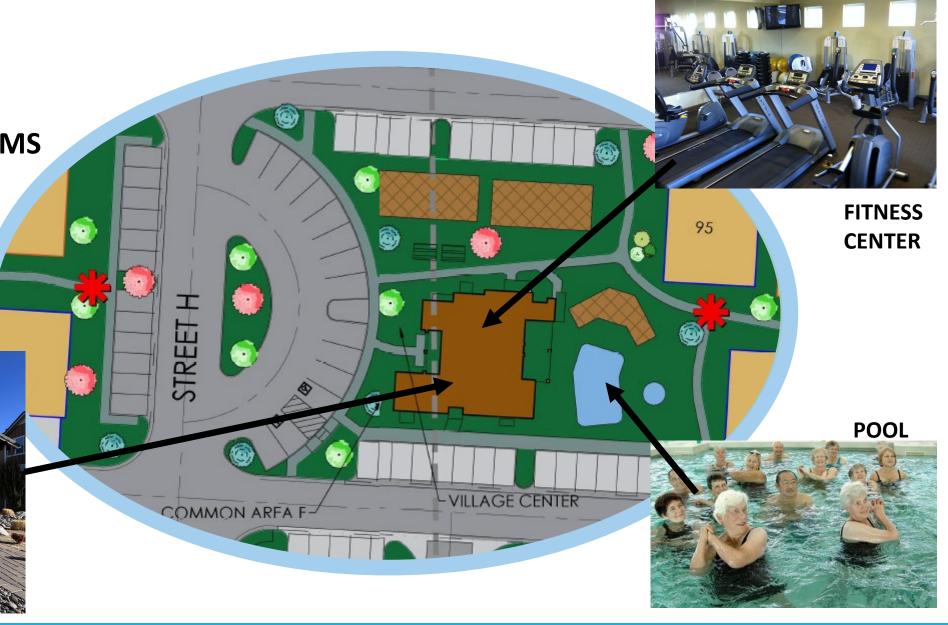

### **Project Location**

- Located North of Eagle
   Canyon Road and East of
   Neighborhood Way
- Northeast of the Cascades
   of the Sierra Assisted
   Living Facility

ACTIVITIES ROOM

FITNESS CENTER

WELLNESS PROGRAMS

FIRST AID ROOM

AMENITIES AREAS