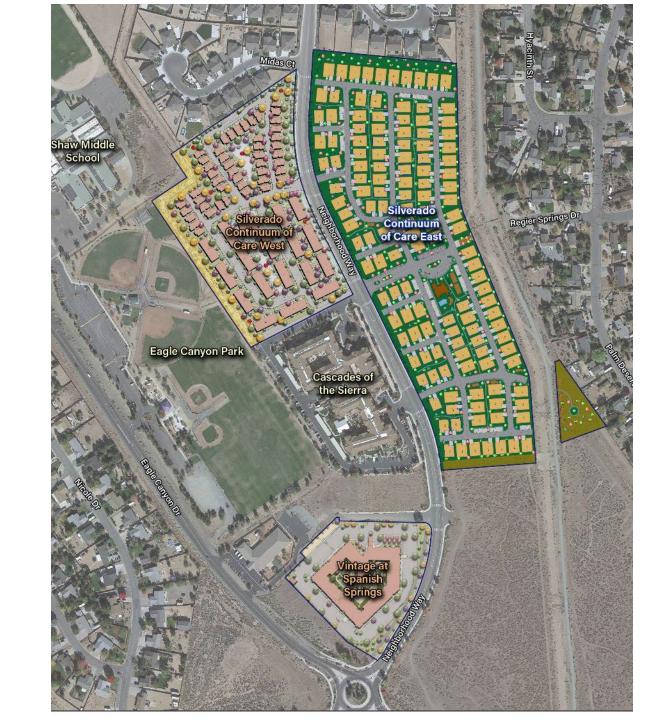

### **Project Location**

- Located North of Eagle
   Canyon Road and East of
   Neighborhood Way
- Northeast of the Cascades
   of the Sierra Assisted
   Living Facility

ACTIVITIES ROOM

FITNESS CENTER

WELLNESS PROGRAMS