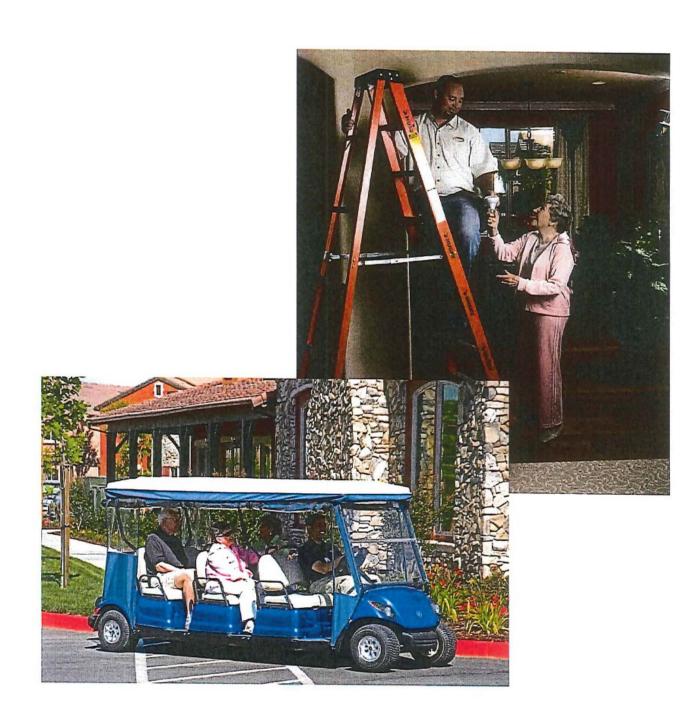

# SUPPORTIVE CARE SERVICES

- Ground / Safety Focused Home Maintenance
- 24/7 Emergency Response System
- 24/7 On-site Personnel
- Community Center Access
- Wellness and FitnessClasses
- Shuttle Service (on and offsite)
- Safe Gated Community