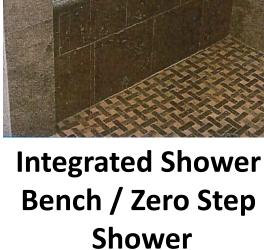

# Accommodative Housing with Universal Design Features

- ZERO STEP ENTRIES
- ZERO STEP SHOWERS
- CONVENIENT HEIGHT APPLIANCES
- WIDER DOORWAYS AND HALLWAYS
- FIRE SPRINKLERS
- SUPPORTIVE GRAB BARS
- NON-SLIP FLOORING
- MOTION ACTIVATED LIGHTING
- RAISED ELECTRICAL OUTLETS
- LIFE ALERT PENDANTS