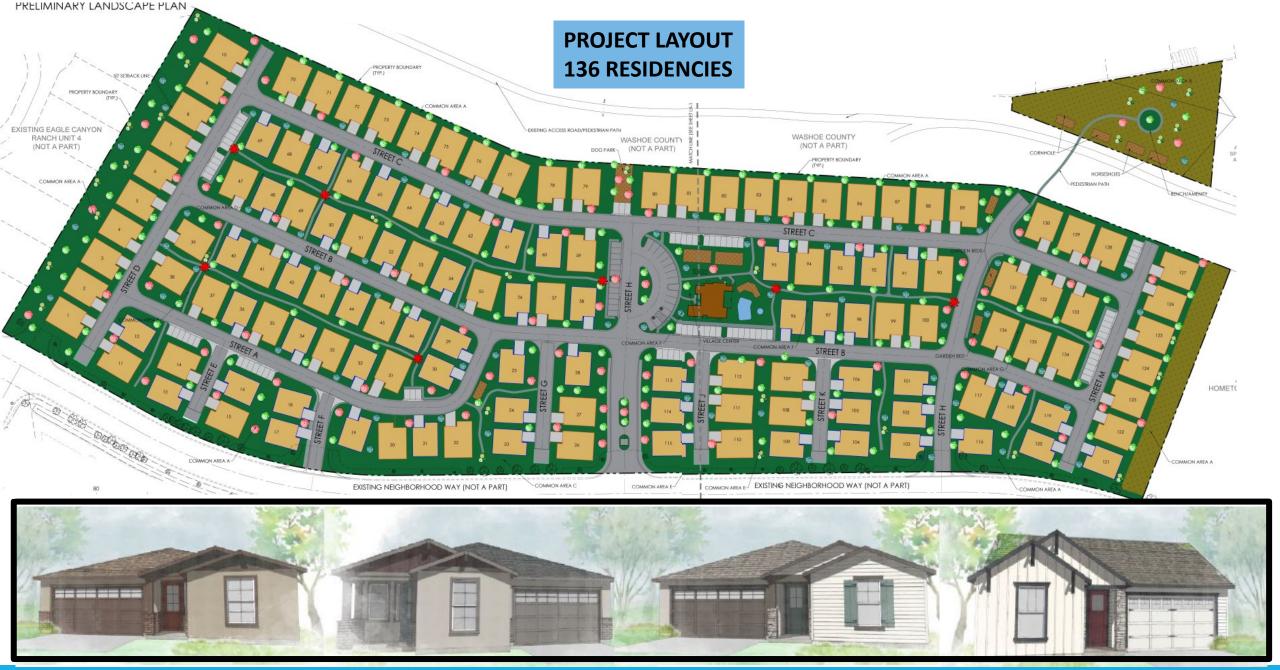

#### **PATIO HOMES**

# Accommodative Housing with Universal Design Features

- ZERO STEP ENTRIES
- ZERO STEP SHOWERS
- CONVENIENT HEIGHT APPLIANCES
- WIDER DOORWAYS AND HALLWAYS
- FIRE SPRINKLERS
- SUPPORTIVE GRAB BARS
- NON-SLIP FLOORING
- MOTION ACTIVATED LIGHTING
- RAISED ELECTRICAL OUTLETS
- LIFE ALERT PENDANTS