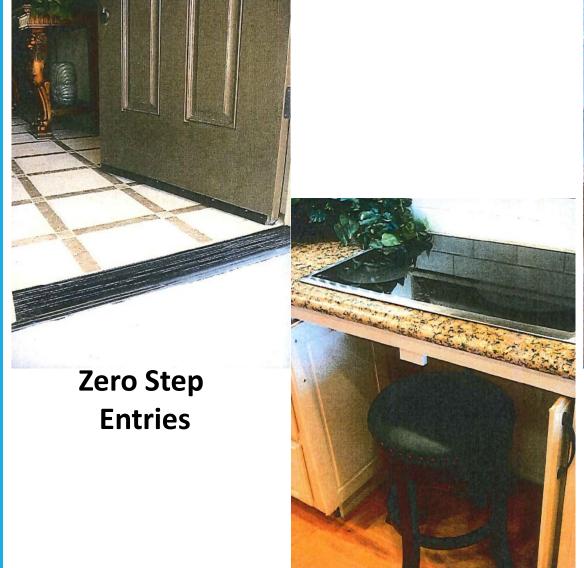

# Accommodative Housing with Universal Design Features

- ZERO STEP ENTRIES
- ZERO STEP SHOWERS
- CONVENIENT HEIGHT APPLIANCES
- WIDER DOORWAYS AND HALLWAYS
- FIRE SPRINKLERS
- SUPPORTIVE GRAB BARS
- NON-SLIP FLOORING
- MOTION ACTIVATED LIGHTING
- RAISED ELECTRICAL OUTLETS
- LIFE ALERT PENDANTS