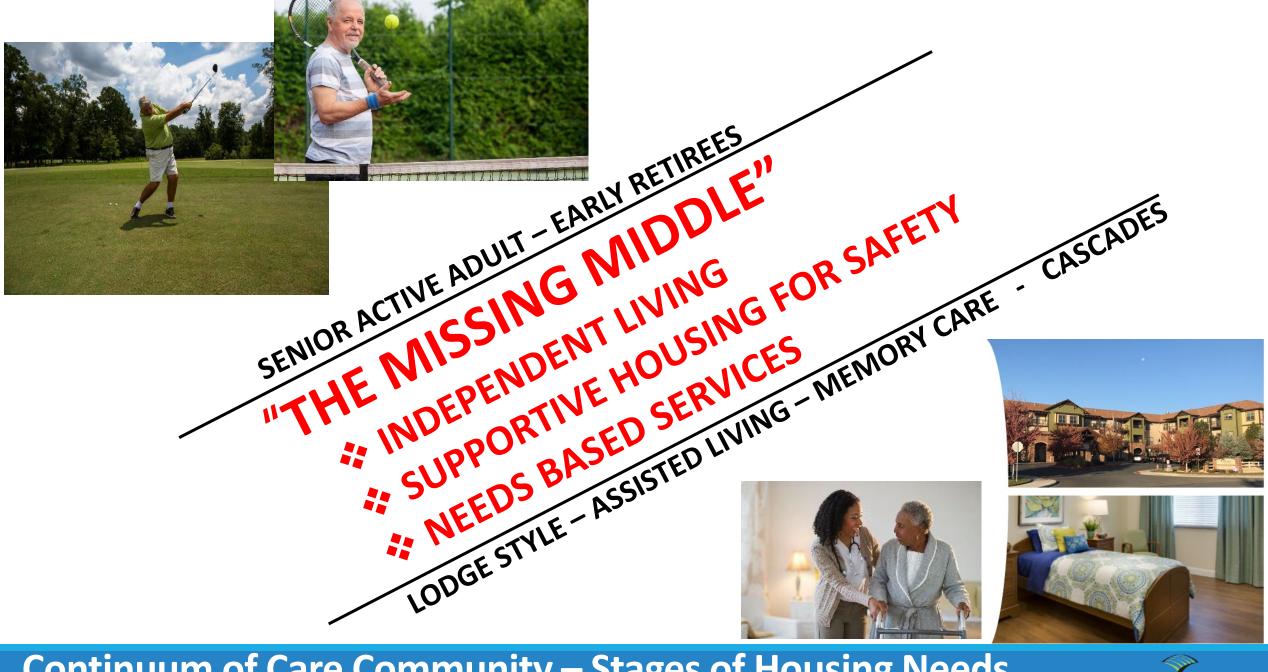

# CONTINUUM OF CARE COMMUNITY

### A community where Mom & Dad can truly age in place.