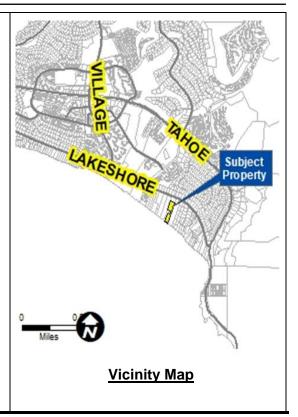

#### **CASE DESCRIPTION**

For hearing, discussion, and possible action to approve an administrative permit for an outdoor community event for the Incline Village Hospital Foundation with a Beach Boys Benefit and Fundraising Concert. The event will be held at 1047 Lakeshore Blvd. on July 22, 2023, from 11:00 a.m. to 6:00 p.m. with approximately 400-500 people in attendance.

Applicant: Karli Epstein

Property Owner: KWS Nevada Residential LLC

Location: 1047 Lakeshore Blvd.
APN: 130-230-16, 17 & 18
Parcel Size: 3.5, 1.0, 1.0 acres

Master Plan: Mill Creek
Regulatory Zone: TA\_MC
Area Plan: Tahoe