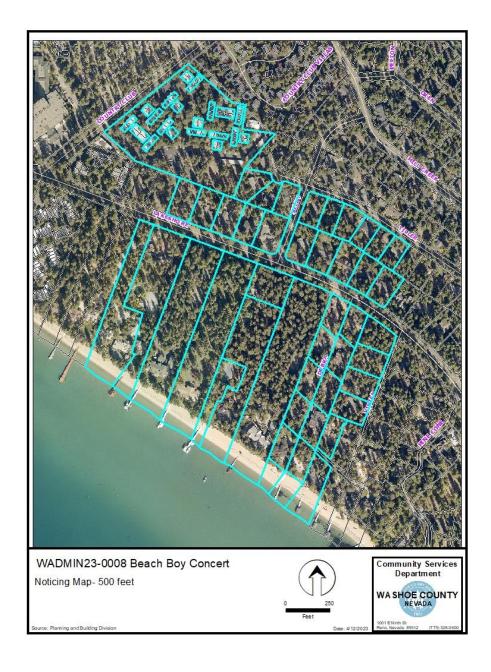

#### **Public Notice**

Washoe County Code requires that public notification for an administrative permit must be mailed to a minimum of 30 separate property owners within a minimum 500-foot radius of the subject property a minimum of 10 days prior to the public hearing date. A notice setting forth the time, place, purpose of hearing, a description of the request and the land involved was sent within a 500-foot radius of the subject property. A total of 41 separate property owners were noticed a minimum of 10 days prior to the public hearing date.

Public Notice Map
Administrative Permit Case Number WADMIN23-0008