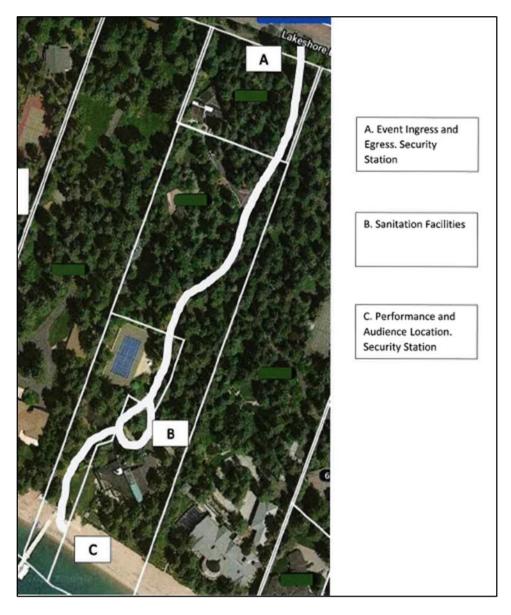

Site Plan

#### **Project Evaluation**

The Incline Village Hospital Foundation is proposing an outdoor community event; to have a Beach Boys concert as a fundraiser for the hospital on July 22, 2023. The event will be held at a private residence at 1047 Lakeshore Blvd. from 11 am to 6 pm. Approximately 400-500 people are anticipated to attend the event. Tickets are required for the event and cost \$250. The tickets will be sold before the event and no tickets will be sold at the site on the day of the event.

The applicant indicates that the concert will raise funds for Incline Village Community Hospital, the only hospital on the north shore of Lake Tahoe. The entry to the event will be staggered, with VIP guests arriving at 12 pm, preferred guests at 2:00 pm, and general admission guests at 3 pm. There will be security at the main entrance to the estate checking the attendees list. Guests will have wristbands that will correspond to their ticket level and volunteers will help provide direction and instruction. There will be a reception for 1 hour before the concert at 4 pm. At the reception, two alcoholic beverages will be provided to each general admission guest along with appetizers.

There will be an outside kitchen with sinks and handwashing stations that will be used to prepare the appetizers.

The area where the concert will be located is on the beach of a private residence and there will be no fixed seating. Seating will entail a few beach chairs, but mostly it will be standing room and beach blankets only. The concert will run from 4-5:30 pm and everyone will be off the property by 6 pm. The applicant has had contact with the two adjacent neighbors, and they are both aware of the event and have voiced no issues or concerns.

Security services will be provided by Triumph Protection Group, with one security guard at the entry of the estate during the event and another security guard in the reception area. The security guard will also have walkie talkies to be able to communicate with the designated logistics person to notify of any issues. Cell phones will be used by the event organizer for communication.

Sanitation facilities will be rented for the event from Sani-Hut with four portable toilets and four handwashing stations location throughout site. There will also be two outdoor bathrooms with sinks for handwashing available for use.

The applicant has contacted the North Lake Tahoe Fire Protection District (NLTFP) and they will be on-standby for the event. Off-site vehicle parking will be available at the Parasol Tahoe Community Foundation building, located at 948 Incline Way and at the Incline Middle School, at 931 Southwood Blvd. Shuttle services will be provided to transport attendees from the off-site parking locations to the event. Two shuttles owned by Tahoe Forest Hospital District will be driven by District employees. Valet parking will be provided for preferred attendees. Incline Village Community Hospital will have at least 15 volunteers to help with cleanup and all trash will be removed from the premises and brought to Incline Village Community Hospital.