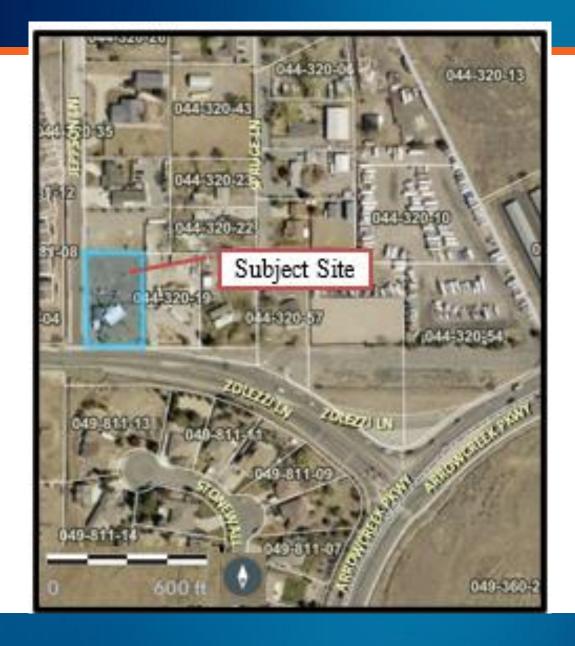

#### Washoe County Board of Adjustment



## WADMIN22-0026 Zolezzi Garage

January 5, 2023

#### Request



Administrative permit for a detached accessory structure that is larger than the dwelling on the same parcel of land.

### Location





#### Site Plan





#### Elevations











#### **Public Comment**



- 95 properties were notified of the application
  - No comment were received



#### **Findings**



- (a) <u>Consistency.</u> That the proposed use is consistent with the action programs, policies, standards and maps of the Master Plan and the Southwest Truckee Meadows Area Plan;
- (b) <u>Improvements.</u> That adequate utilities, roadway improvements, sanitation, water supply, drainage, and other necessary facilities have been provided, the proposed improvements are properly related to existing and proposed roadways, and an adequate public facilities determination has been made in accordance with Division Seven;
- (c) <u>Site Suitability.</u> That the site is physically suitable for detached accessory structure,