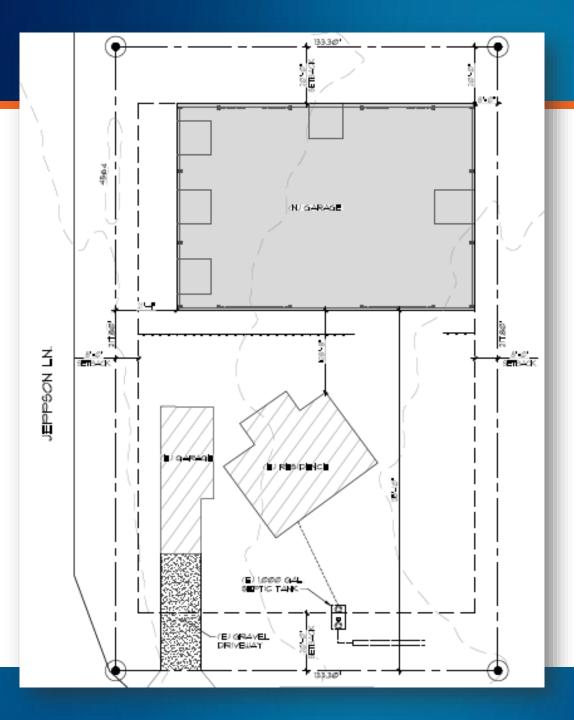

#### Washoe County Board of Adjustment



## WADMIN22-0026 Zolezzi Garage

January 5, 2023

#### Request



Administrative permit for a detached accessory structure that is larger than the dwelling on the same parcel of land.

### Location





#### Site Plan





#### Elevations











#### **Public Comment**



- 95 properties were notified of the application
  - No comment were received



#### **Findings**



- (a) <u>Consistency.</u> That the proposed use is consistent with the action programs, policies, standards and maps of the Master Plan and the Southwest Truckee Meadows Area Plan;
- (b) <u>Improvements.</u> That adequate utilities, roadway improvements, sanitation, water supply, drainage, and other necessary facilities have been provided, the proposed improvements are properly related to existing and proposed roadways, and an adequate public facilities determination has been made in accordance with Division Seven;
- (c) <u>Site Suitability.</u> That the site is physically suitable for detached accessory structure, and for the inten