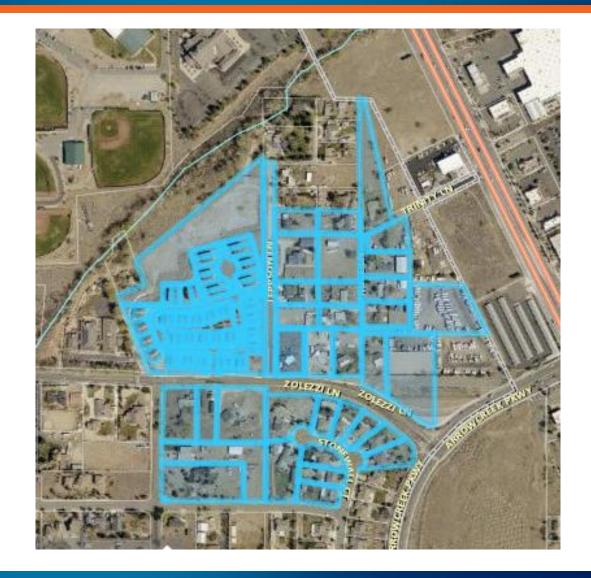

#### Washoe County Board of Adjustment



## WADMIN22-0026 Zolezzi Garage

January 5, 2023

#### Request



Administrative permit for a detached accessory structure that is larger than the dwelling on the same parcel of land.

### Location





#### Site Plan





#### Elevations











#### **Public Comment**



- 95 properties were notified of the application
  - No comment were received



#### **Findings**



- (a) <u>Consistency.</u> That the proposed use is consistent with the action programs, policies, standards and maps of the Master Plan and the Southwest Truckee Meadows Area Plan;
- (b) <u>Improvements.</u> That adequate utilities, roadway improvements, sanitation, water supply, drainage, and other necessary facilities have been provided, the proposed improvements are properly related to existing and proposed roadways, and an adequate public facilities determination has been made in accordance with Division Seven;
- (c) <u>Site Suitability.</u> That the site is physically suitable for detached accessory structure, and for the intensity of such a development;
- detrimental to the public health, safety or welfare; injurious to the property or improvements of adjacent