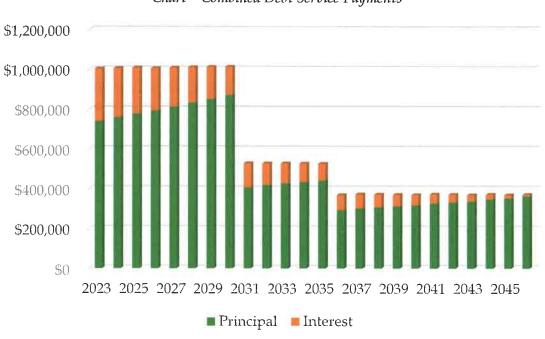

### SCHEDULE OF FIVE YEAR DEBT SERVICE REQUIREMENTS

as of June 30, 2022 Postmark Deadline 8/1/2022

| Entity:                                                   |      |                                        |          |           |      |                                                                                                                |             |                |     |           |
|-----------------------------------------------------------|------|----------------------------------------|----------|-----------|------|----------------------------------------------------------------------------------------------------------------|-------------|----------------|-----|-----------|
| For the next five years, list indebtedness the entity cur |      |                                        |          |           | cipa | al and interest                                                                                                | bro         | ken down for e | ach | type of   |
|                                                           | 2    | 2022-2023                              | <u>4</u> | 2023-2024 |      | 2024-2025                                                                                                      |             | 2025-2026      | i   | 2026-2027 |
| General Obligation Bond                                   | s    |                                        |          |           |      |                                                                                                                |             |                |     |           |
| G/O Bonds                                                 | \$   | 796,308                                | \$       | 400,909   | \$   | 400,909                                                                                                        | \$          | 400,909        | \$  | 193,372   |
| G/O Revenue                                               |      |                                        |          |           |      |                                                                                                                |             |                |     |           |
| G/O Special<br>Assessment                                 |      |                                        |          |           |      |                                                                                                                |             |                |     |           |
| Medium-Term Obligation                                    | Ļ    |                                        |          |           |      |                                                                                                                |             |                |     |           |
| G/O Bonds                                                 |      |                                        |          |           |      |                                                                                                                |             |                |     |           |
| Notes/Bonds                                               |      |                                        |          |           |      |                                                                                                                |             |                |     |           |
| Leases/<br>Purchases                                      | _\$_ | 30,401                                 | \$       | 27,868    | \$   | -                                                                                                              | \$          | _              | \$  | <u>.</u>  |
| Revenue Bonds                                             | _\$_ | 242,226                                | \$       | 113,648   | \$   | 113,648                                                                                                        | \$          | 56,824         | \$  | **        |
| Other Debt                                                |      |                                        |          |           |      |                                                                                                                |             |                |     |           |
| Other Lease Purchases                                     |      | ······································ |          |           |      | ···                                                                                                            |             |                |     |           |
| Mortgages                                                 |      |                                        |          |           |      |                                                                                                                | ··········· | ·····          |     |           |
| Warrants                                                  |      |                                        |          |           |      |                                                                                                                |             |                |     |           |
| Special<br>Assessments                                    |      | VP1493-8-1                             |          |           |      | ddama' a dan a san a |             |                |     |           |
| Other Debt                                                |      |                                        |          |           |      |                                                                                                                |             |                |     |           |
| TOTAL                                                     | \$   | 1,068,935                              | \$       | 542,425   | \$   | 514,557                                                                                                        | \$          | 457,733        | \$  | 193,372   |