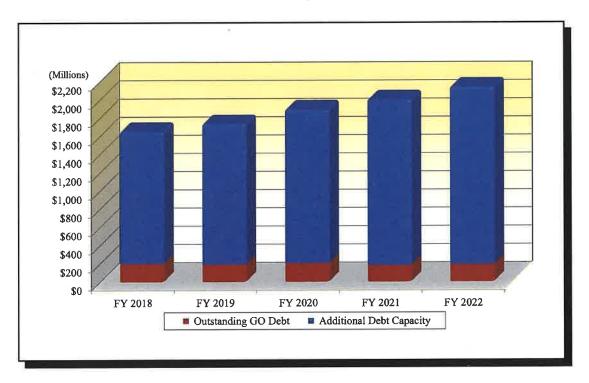

The District presently has a statutory debt limit of \$954,316,325, based on the final 2021-22 Redbook Assessed Valuation of \$1,902,632,649. Of this statutory debt limit, the District's overall debt as of June 30, 2022 results in \$950,874,664 (99.6%) of remaining statutory debt limit.

### General Obligation Debt Limit

State statutes limit the amount of indebtedness to no more than 50% of the District's total assessed valuation. The District presently has a statutory debt limit

of \$954,316,325, based on the final 2021-22 Redbook Assessed Valuation of \$1,902,632,649. Of this statutory debt limit, the District's overall debt as of June 30, 2022 results in \$950,874,664 (99.6%) of remaining statutory debt limit.