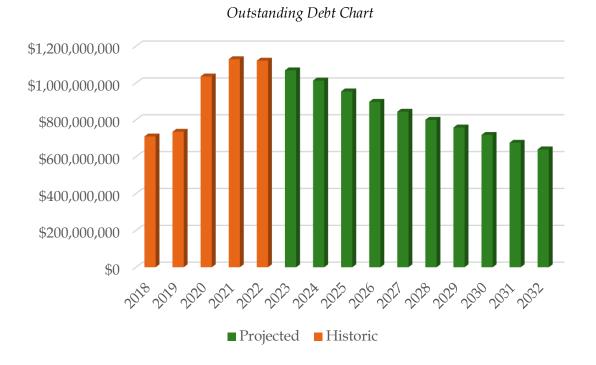

/49         | 100,000,000      | 100,000,000           |  |  |  |
| Sales Tax Bonds, Series 2020A              | 05/07/20      | 10/01/49         | 165,780,000      | 165,780,000           |  |  |  |
| Sales Tax Bonds, Series 2022A              | 03/09/22      | 10/01/47         | 49,220,000       | 49,220,000            |  |  |  |
| TOTAL GO REVENUE BONDS S                   |               |                  |                  |                       |  |  |  |
|                                            | TOTAL GENE    | RAL OBLIG        | ATION DEBT       | \$1,121,165,000       |  |  |  |

SOURCE: The District's 2023 Final Budget and the District's finance office

The chart below depicts the projected outstanding balance of general obligation debt for the upcoming ten fiscal years.



The chart below depicts the combined debt service requirements to maturity of the District's outstanding bonds.



The 2010D and 2010E School Improvement Bonds are Qualified School Construction Bonds ("QSCB's") and are subsidized by the federal government. This subsidy is paid by the federal government directly to the District. The interest subsidy on the QSCB's is determined by the subsidy rate in place on the day the bonds were sold. Schedules in this document are based on the debt service net of the subsidy payments. As a result of the effects of certain provisions in the Budget Control Act of 2011 (the "Act") which became effective March 1, 2013, the subsidies will be cut. These subsidies on the District's bonds have been reduced by 5.7% through September 30, 2022. The provisions of