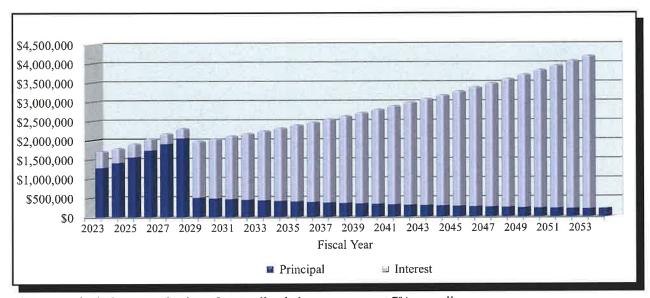

### SCHEDULE OF FIVE YEAR DEBT SERVICE REQUIREMENTS

as of June 30, 2022 Postmark Deadline 8/1/2022

| Entity:                                                   |      |                                        |          |           |      |                                                                                                                |             |                |     |           |
|-----------------------------------------------------------|------|----------------------------------------|----------|-----------|------|----------------------------------------------------------------------------------------------------------------|-------------|----------------|-----|-----------|
| For the next five years, list indebtedness the entity cur |      |                                        |          |           | cipa | al and interest                                                                                                | bro         | ken down for e | ach | type of   |
|                                                           | 2    | 2022-2023                              | <u>4</u> | 2023-2024 |      | 2024-2025                                                                                                      |             | 2025-2026      | i   | 2026-2027 |
| General Obligation Bond                                   | s    |                                        |          |           |      |                                                                                                                |             |                |     |           |
| G/O Bonds                                                 | \$   | 796,308                                | \$       | 400,909   | \$   | 400,909                                                                                                        | \$          | 400,909        | \$  | 193,372   |
| G/O Revenue                                               |      |                                        |          |           |      |                                                                                                                |             |                |     |           |
| G/O Special<br>Assessment                                 |      |                                        |          |           |      |                                                                                                                |             |                |     |           |
| Medium-Term Obligation                                    | Ļ    |                                        |          |           |      |                                                                                                                |             |                |     |           |
| G/O Bonds                                                 |      |                                        |          |           |      |                                                                                                                |             |                |     |           |
| Notes/Bonds                                               |      |                                        |          |           |      |                                                                                                                |             |                |     |           |
| Leases/<br>Purchases                                      | _\$_ | 30,401                                 | \$       | 27,868    | \$   | -                                                                                                              | \$          | _              | \$  | <u>.</u>  |
| Revenue Bonds                                             | _\$_ | 242,226                                | \$       | 113,648   | \$   | 113,648                                                                                                        | \$          | 56,824         | \$  | **        |
| Other Debt                                                |      |                                        |          |           |      |                                                                                                                |             |                |     |           |
| Other Lease Purchases                                     |      | ······································ |          |           |      | ···                                                                                                            |             |                |     |           |
| Mortgages                                                 |      |                                        |          |           |      |                                                                                                                | ··········· | ·····          |     |           |
| Warrants                                                  |      |                                        |          |           |      |                                                                                                                |             |                |     |           |
| Special<br>Assessments                                    |      | VP1493-8-1                             |          |           |      | ddama' a dan a san a |             |                |     |           |
| Other Debt                                                |      |                                        |          |           |      |                                                                                                                |             |                |     |           |
| TOTAL                                                     | \$   | 1,068,935                              | \$       | 542,425   | \$   | 514,557                                                                                                        | \$          | 457,733        | \$  | 193,372   |