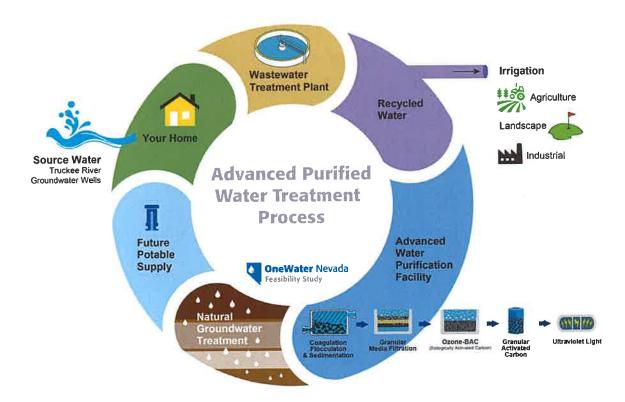

rified Water Facility at American Flat will be Nevada's first Advanced Purified Water project achieving category A+ reclaimed water quality. Category A+ reclaimed water is suitable for all Nevada water recycling practices, including augmenting groundwater aquifers. The Project's core element is a 2 million gallons per day (MGD) advanced purified water facility (APWF) producing 2,000 acre-feet (AF) of water annually for groundwater augmentation to provide a sustainable regional drought proof supply and crucially enhance the region's water supply resiliency to help address future climate change impacts. TMWA is partnering with City of Reno who will be reimbursing TMWA for 70% of the total construction costs of the project.

**SCHEDULE:** Construction for this project will begin in FY 2023.



# Raw Water Supply Improvements Washoe Lake System Improvements

## **FUNDING TIMELINE:**

| Priority | Funding<br>Source | Description                     | FY<br>2023 | FY<br>2024 | FY<br>2025 | FY<br>2026 | FY<br>2027 | CIP<br>Total |
|----------|-------------------|---------------------------------|------------|------------|------------|------------|------------|--------------|
| 1        | Customer<br>Rates | Washoe Lake System Improvements | 100        | 150        | 250        | 250        | 250        | 1,000        |

**PROJECT DESCRIPTION:** Improvements as necessary to Washoe Lake Dam and related infrastructure to monitor, capture, store and deliver raw water as necessary to meet regional water supply objectives.

**SCHEDULE:** Projects are identified and prioritized on an ann