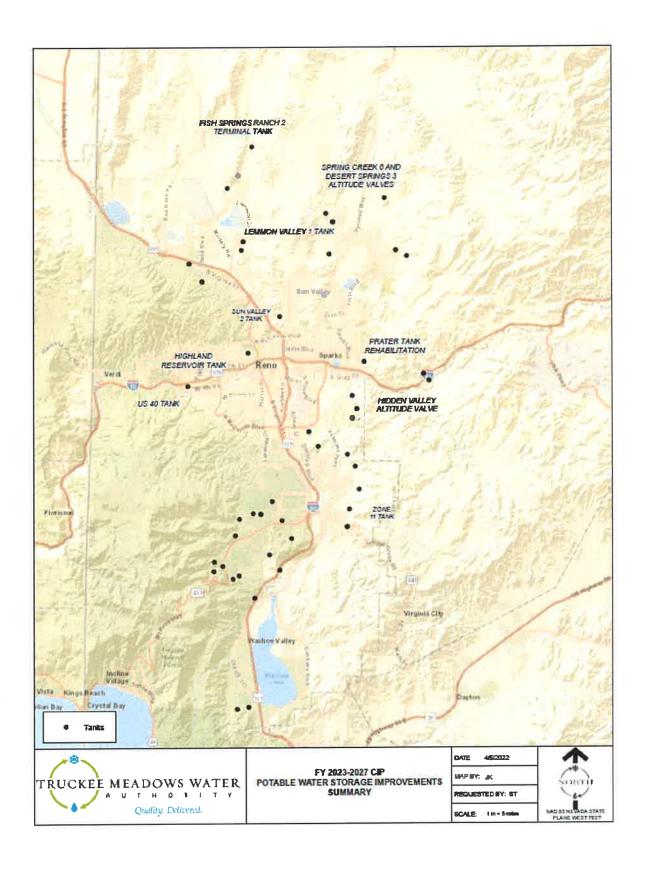

1        | Customer Rates                                               | Lemmon Valley Tank<br>#1 Replacement and<br>Patrician PRS | 250        | 750           |               |            |                 | 1,000        |
| 1        | Customer Rates                                               | Hidden Valley Tank<br>#4 Outage<br>Improvements           | 250        | 250           | _             |            | _               | 500          |
| Subtotal | Storage Improve                                              | ments                                                     | 7,150      | 10,180        | 9,120         | 7,155      | 7,440           | 41,045       |

**Project Locations:** Map of all *Potable Water Storage Improvements* projects are highlighted in the following map.



### Potable Water Storage Improvements Sun Valley #2 Tank

#### **FUNDING TIMELINE:**

| Priority | Funding Source                     | Description        | FY<br>2023 | FY<br>2024 | FY<br>2025 | FY<br>2026 | FY<br>2027 | CIP<br>Total |
|----------|------------------------------------|--------------------|------------|------------|------------|------------|------------|--------------|
| 1        | Customer Rates /<br>Developer Fees | Sun Valley #2 Tank |            |            | 420        | 2,980      |            | 3,400        |

**PROJECT DESCRIPTION:** TMWA continues to analyze opportunities to consolidate pump zones to eliminate future pump station replacement costs and to increase reliability to continuous pumping zones. Several years ago, TMWA consolidated the Sutro #1 pump zon