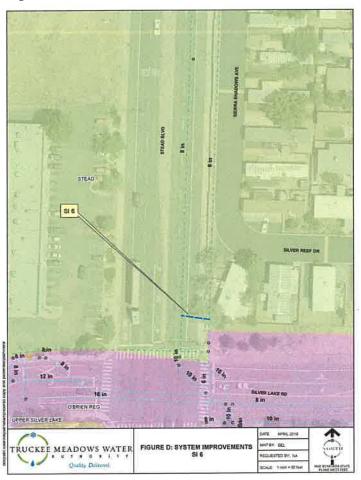

---------------|--------------------------------------------------------------|------------|------------|------------|------------|------------|--------------|
| 1        | Customer<br>Rates | 2025 Fire Flow<br>Improvements - North<br>Valleys <1,000 GPM |            |            | _          | 940        | -          | 940          |

**PROJECT DESCRIPTION:** This project involves improvements at two separate locations that have an available fire flow of less than 1,000 GPM. Reference Items SI6 and SI7 on pages 6-7 of the North Valleys section of the 2035 Water Facilities Plan (also Figures D and E). Construction of approximately 3,500 linear feet of new 6-inch and 8-inch main and new high pressure Regulating Station.

SCHEDULE: The improvements are scheduled for construction in FY 2026.



## Water Main-Distribution Service Line Improvements Deluchi to Airway Main Tie

#### **FUNDING TIMELINE:**

| Priority | Funding<br>Source | Description                   | FY<br>2023 | EY<br>2024 | FY<br>2025 | FY<br>2026 | FY<br>2027 | CIP<br>Total |
|----------|-------------------|-------------------------------|------------|------------|------------|------------|------------|--------------|
| 2        | Developer<br>Fees | Deluchi to<br>Airway Main Tie |            |            |            | 440        |            | 440          |

**PROJECT DESCRIPTION:** The project involves construction of approximately 1,200 linear feet of l4-inch main from Deluchi to Airway including crossing a major storm drainage channel. The project promotes looping of the distribution system and provides