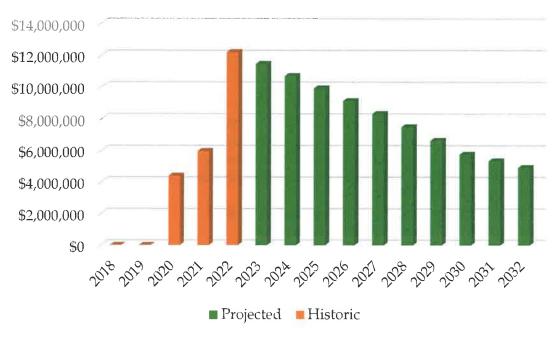

### SCHEDULE OF FIVE YEAR DEBT SERVICE REQUIREMENTS

as of June 30, 2022 Postmark Deadline 8/1/2022

| Entity:                                                   |      |                                        |          |           |      |                                                                                                                |             |                |     |           |
|-----------------------------------------------------------|------|----------------------------------------|----------|-----------|------|----------------------------------------------------------------------------------------------------------------|-------------|----------------|-----|-----------|
| For the next five years, list indebtedness the entity cur |      |                                        |          |           | cipa | al and interest                                                                                                | bro         | ken down for e | ach | type of   |
|                                                           | 2    | 2022-2023                              | <u>4</u> | 2023-2024 |      | 2024-2025                                                                                                      |             | 2025-2026      | i   | 2026-2027 |
| General Obligation Bond                                   | s    |                                        |          |           |      |                                                                                                                |             |                |     |           |
| G/O Bonds                                                 | \$   | 796,308                                | \$       | 400,909   | \$   | 400,909                                                                                                        | \$          | 400,909        | \$  | 193,372   |
| G/O Revenue                                               |      |                                        |          |           |      |                                                                                                                |             |                |     |           |
| G/O Special<br>Assessment                                 |      |                                        |          |           |      |                                                                                                                |             |                |     |           |
| Medium-Term Obligation                                    | Ļ    |                                        |          |           |      |                                                                                                                |             |                |     |           |
| G/O Bonds                                                 |      |                                        |          |           |      |                                                                                                                |             |                |     |           |
| Notes/Bonds                                               |      |                                        |          |           |      |                                                                                                                |             |                |     |           |
| Leases/<br>Purchases                                      | _\$_ | 30,401                                 | \$       | 27,868    | \$   | -                                                                                                              | \$          | _              | \$  | <u>.</u>  |
| Revenue Bonds                                             | _\$_ | 242,226                                | \$       | 113,648   | \$   | 113,648                                                                                                        | \$          | 56,824         | \$  | **        |
| Other Debt                                                |      |                                        |          |           |      |                                                                                                                |             |                |     |           |
| Other Lease Purchases                                     |      | ······································ |          |           |      | ···                                                                                                            |             |                |     |           |
| Mortgages                                                 |      |                                        |          |           |      |                                                                                                                | ··········· | ·····          |     |           |
| Warrants                                                  |      |                                        |          |           |      |                                                                                                                |             |                |     |           |
| Special<br>Assessments                                    |      | VP1493-8-1                             |          |           |      | ddama' a dan a san a |             |                |     |           |
| Other Debt                                                |      |                                        |          |           |      |                                                                                                                |             |                |     |           |
| TOTAL                                                     | \$   | 1,068,935                              | \$       | 542,425   | \$   | 514,557                                                                                                        | \$          | 457,733        | \$  | 193,372   |