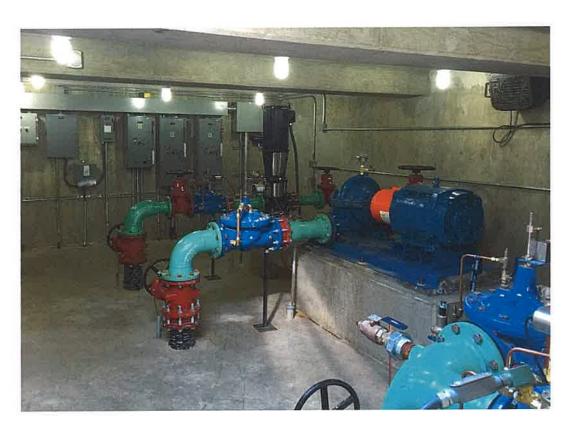

| 150        | 150        | 750          |

**PROJECT DESCRIPTION:** TMWA has over 120 pump stations in service. An amount is budgeted annually for rehabilitation of TMWA's older pump stations. Other pump stations may require pump, motor, and electrical upgrades. Budget for future years will allow TMWA to complete up to one above ground replacement project per year if suitable sites can be acquired. Otherwise, normal rehabilitation work will be performed per the priorities established by the study at a lower overall annual cost.

**SCHEDULE:** In FY 2023, TMWA is preparing to reconstruct a number of booster stations above ground. Depending on land acquisition timing and priorities of rehabilitation, it could be the Scottsdale BPS, Kings Row #2 Pump Station or the South Hills BPS.



### Distribution System Pressure Improvements Sullivan #2 Booster Pump Station Replacement

#### **FUNDING TIMELINE:**

| Priority | Funding<br>Source                     | Description                                        | FY 2023 | FY<br>2024 | FY<br>2025 | FY<br>2026 | FY<br>2027 | CIP<br>Total |
|----------|---------------------------------------|----------------------------------------------------|---------|------------|------------|------------|------------|--------------|
| 2        | Customer<br>Rates /<br>Developer Fees | Sullivan #2 Booster<br>Pump Station<br>Replacement |         |            |            |            | 80         | 80           |

**PROJECT DESCRIPTION:** The project involves construction of a new above grade pump station at the site of the existing Sulliva