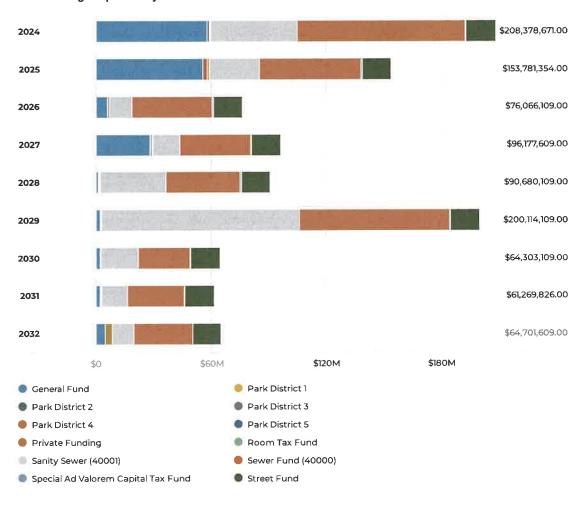

equests for 2023

### Advanced Purified Water Project at American Flat

\$33,000,000

The Advanced Purified Project is a proposed joint Reno/TMWA project in the North Valleys with the goal to produce 1-2 million gallons per day of advanced purified water (APW), at the American Flat site. A few of the anticipated key...

### Effluent/Reuse/ A+ Category Water

\$15,225,000

Highly Treated Effluent Reuse- Irrigation- Category A+ Retreatment Endeavors: Offsite Flow control valves and meters and telemetry at reuse sites. Includes Eng at 15% Mayor's park reuse upgrades pending Stantec Recommendations....

Total: \$48,225,000

### Capital Improvements: Deferred Projects

### **Total Capital Requested**

\$1,015,472,505

### 141 Capital Improvement Projects

### Total Funding Requested by Source



Page 17

### Summary of Deferred Capital Projects by Fund

| GENERAL CAPITAL PROJECTS                | FY24              | FY25          | FY26               | FY27               | FY28-32                              |
|-----------------------------------------|-------------------|---------------|--------------------|--------------------|--------------------------------------|
| Conord Conital During to Franch         | ↑ F7 F47 F00      | Ф FF 440 F00  | <b>#</b> 5 000 500 | <b>000 101 500</b> | <b>*</b> 40 0 40 <b>7</b> 4 <b>7</b> |
| General Capital Project Fund CDBG Funds | \$ 57,517,500     | \$ 55,412,500 | \$ 5,920,500       | \$28,161,500       | \$ 12,840,717                        |
| Special Ad Valorem Cap Tax              | 550,000           | 550,000       | 550,000