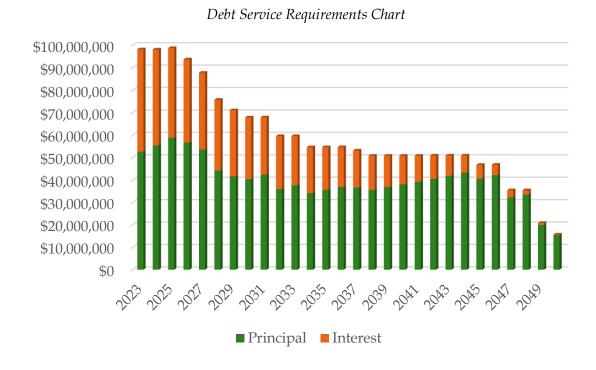

/07/20      | 10/01/49         | 165,780,000      | 165,780,000           |  |  |  |
| Sales Tax Bonds, Series 2022A              | 03/09/22      | 10/01/47         | 49,220,000       | 49,220,000            |  |  |  |
| TOTAL GO REVENUE BONDS S                   |               |                  |                  |                       |  |  |  |
|                                            | TOTAL GENE    | RAL OBLIG        | ATION DEBT       | \$1,121,165,000       |  |  |  |

SOURCE: The District's 2023 Final Budget and the District's finance office

The chart below depicts the projected outstanding balance of general obligation debt for the upcoming ten fiscal years.



The chart below depicts the combined debt service requirements to maturity of the District's outstanding bonds.



The 2010D and 2010E School Improvement Bonds are Qualified School Construction Bonds ("QSCB's") and are subsidized by the federal government. This subsidy is paid by the federal government directly to the District. The interest subsidy on the QSCB's is determined by the subsidy rate in place on the day the bonds were sold. Schedules in this document are based on the debt service net of the subsidy payments. As a result of the effects of certain provisions in the Budget Control Act of 2011 (the "Act") which became effective March 1, 2013, the subsidies will be cut. These subsidies on the District's bonds have been reduced by 5.7% through September 30, 2022. The provisions of the Act prescribe cuts to the subsidies on direct pay bonds, RZEDB's and QSCB's, through federal fiscal year 2030.