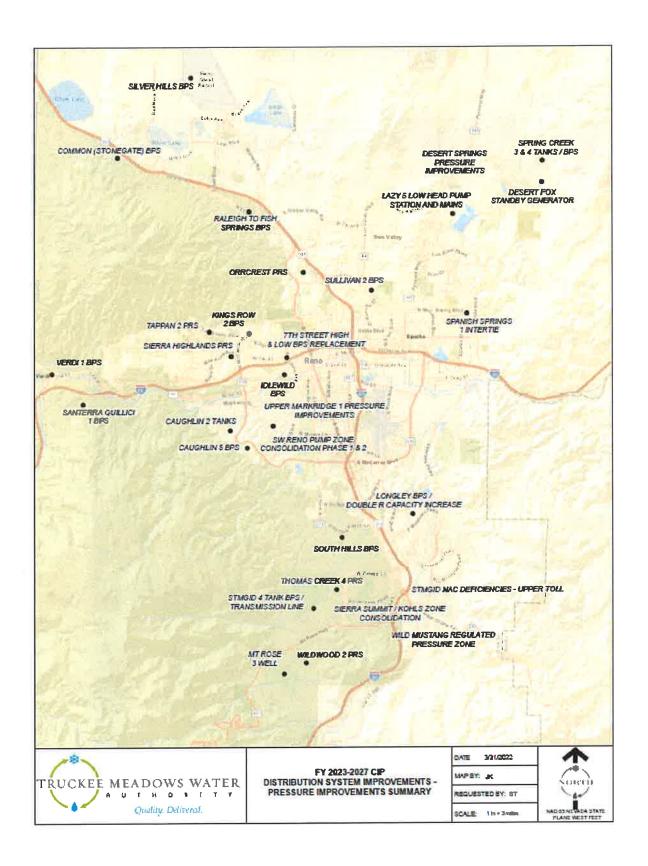

| 150        | en-11      |                 |               |               | 150          |
| 2        | Customer Rates    | Orrcrest PRS                                                     | 150        |            | <del>2</del> _2 | _             | _             | 150          |
| 2        | Customer Rates    | Tappan 2 PRS                                                     | _          | 250        |                 |               | _             | 250          |
| ub-Tota  | l Pressure Improv | vements                                                          | 9,800      | 10,520     | 9,260           | 7,930         | 6,010         | 43,520       |

**Project Locations:** Map of all *Distribution System Pressure Improvements* projects are highlighted in the following map.



# **Distribution System Pressure Improvements Pressure Regulators Rehabilitation**

#### **FUNDING TIMELINE:**

| Priority | Funding<br>Source | Description                           | FY 2023 | FY<br>2024 | FY<br>2025 | FY<br>2026 | FY<br>2027 | CIP<br>Total |
|----------|-------------------|---------------------------------------|---------|------------|------------|------------|------------|--------------|
| 1        | Customer<br>Rates | Pressure Regulators<br>Rehabilitation | 1,000   | 500        | 500        | 500        | 500        | 3,000        |

**PROJECT DESCRIPTION:** Provision is made in the annual budget for major rehabilitation or complete reconstruction of several pressure regulators in the distribution system. TMWA has evaluated nearly 130 pressure regulator stations cu