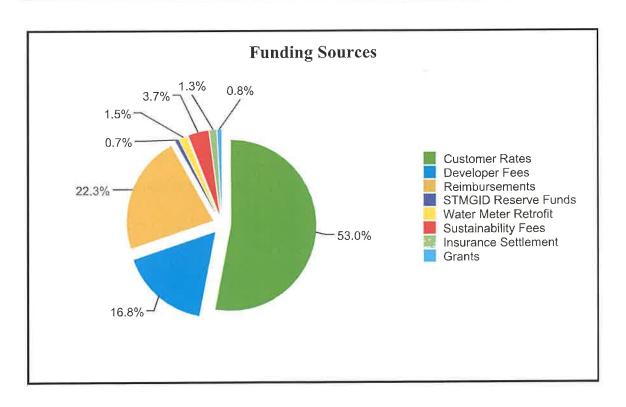

| 2,700      | _          | _          | -          | _          | 2,700        |
| Water Meter Retrofit / Water Rights<br>Purchases     | 2,500      | 3,211      |            |            |            | 5,711        |
| Sustainability Fees                                  | 2,090      | 6,850      | 4,690      | 850        | 250        | 14,730       |
| Insurance Settlement - Applied to Orr Ditch<br>Hydro | 5,000      |            |            |            | _          | 5,000        |
| Grants                                               | 3,000      | _          | _          | _          | _          | 3,000        |
| Total Projected Capital Spending                     | 83,875     | 120,970    | 88,620     | 52,430     | 47,300     | 393,195      |



# **FUNDING BY PRIORITY** (Amounts in thousands of dollars)

| Summary of Funding by Priority                                    | FY 2023 | FY<br>2024 | FY<br>2025 | FY<br>2026 | FY<br>2027 | CIP<br>Total |
|-------------------------------------------------------------------|---------|------------|------------|------------|------------|--------------|
| Priority 1 - Mandatory Spending, Projects in Progress, Regulatory | 37,955  | 41,400     | 33,420     | 33,365     | 24,575     | 170,715      |
| Priority 2 - Necessary Spending                                   | 41,895  | 74,770     | 51,225     | 15,040     | 18,750     | 201,680      |
| Priority 3 - Contingency Spending                                 | 4,025   | 4,800      | 3,975      | 4,025      | 3,975      | 20,800       |
|