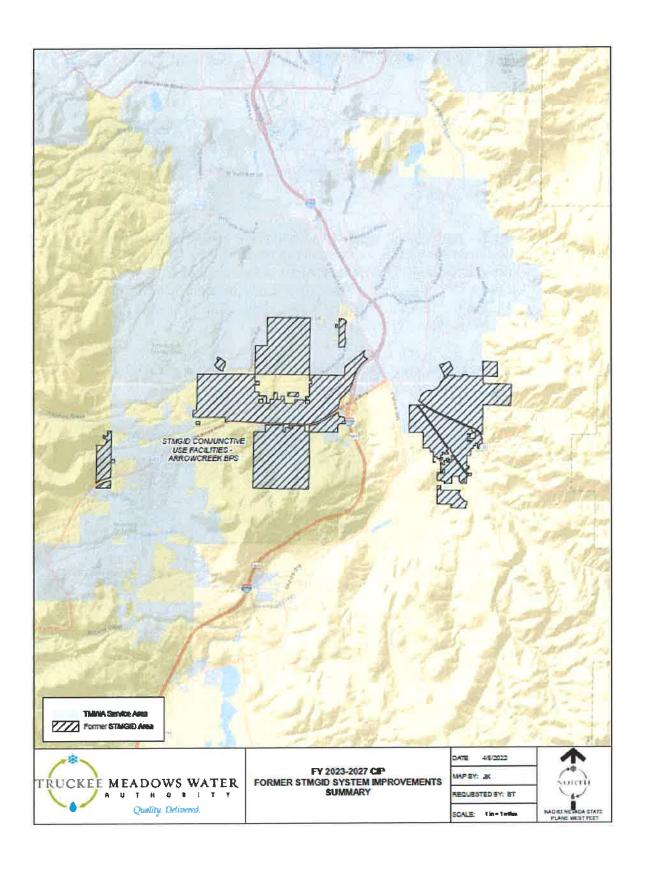

riority   | Funding<br>Source | Description                                           | FY<br>2023 | FY<br>2024 | FY<br>2025 | FY<br>2026 | FY<br>2027 | CIP<br>Total |
|------------|-------------------|-------------------------------------------------------|------------|------------|------------|------------|------------|--------------|
| 1          | Reserve           | STMGID Conjunctive Use<br>Facilities - Arrowcreek BPS | 3,450      |            | 18 2       |            |            | 3,450        |
| Subtotal S | STMGID S          | System Improvements                                   | 3,450      | _          |            |            | =          | 3,450        |

**Project Locations:** Map of all *Former STMGID System Improvements* projects are highlighted in the following map.



## Water Main-Distribution & Service Line Improvements STMGID Conjunctive Use Facilities - Arrowcreek Booster Pump Station

## **FUNDING TIMELINE:**

| Priority | Funding<br>Source | Description                                              | FY<br>2023 | FY<br>2024 | FY<br>2025 | FY<br>2026 | FY<br>2027 | CIP<br>Total |
|----------|-------------------|----------------------------------------------------------|------------|------------|------------|------------|------------|--------------|
| 1        | Reserve           | STMGID Conjunctive<br>Use Facilities -<br>Arrowcreek BPS | 3,450      | _          |            |            |            | 3,450        |

**PROJECT DESCRIPTION:** The project involves construction of a new booster pump station on the reclaim water reservoir site on Arr