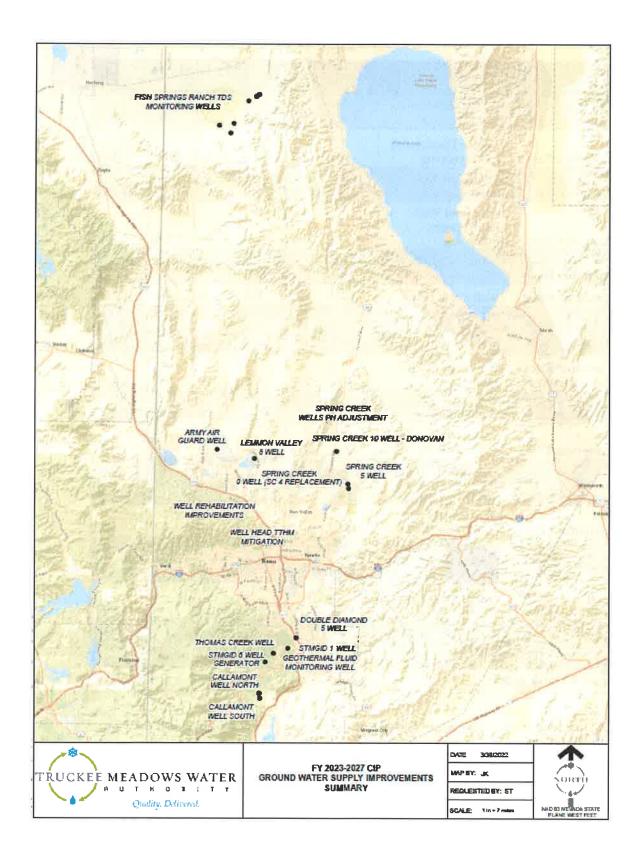

reek 4<br>Replacement) | 760        | 1,000      |             |            |            | 1,760        |
| 1       | Customer Rates                          | Spring Creek Wells pH Adjustment                       | 750        | 250        | =           | =          | _          | 1,000        |
| 2       | Customer Rates                          | STMGID Well #1<br>Re-Drill and<br>Equipping            | 200        |            |             |            | 1,000      | 1,200        |
| ubtotal | Ground Water Sup                        | ply                                                    | 3,660      | 4,370      | 3,190       | 2,610      | 4,350      | 18,180       |

**Project Locations:** Map of all *Ground Water Supply Improvements* projects are highlighted in the following map.



# Ground Water Supply Improvements Well Rehabilitation Improvements

### **FUNDING TIMELINE:**

| Priority Funding Source Description              | FY     | FY   | FY   | FY   | FY   | CIP   |
|--------------------------------------------------|--------|------|------|------|------|-------|
|                                                  | 2023   | 2024 | 2025 | 2026 | 2027 | Total |
| Well Rehabilitation  Customer Rates Improvements | on 200 | 200  | 200  | 200  | 200  | 1,000 |

**PROJECT DESCRIPTION:** Funds are budgeted to rehabilitate TMWA production wells as required. Typically for subgrade rehabilitation efforts, five to six wells are inspected, tested and evaluated every year to determine if rehabilitation is required. Typical subgrade rehab activities include but are not limi