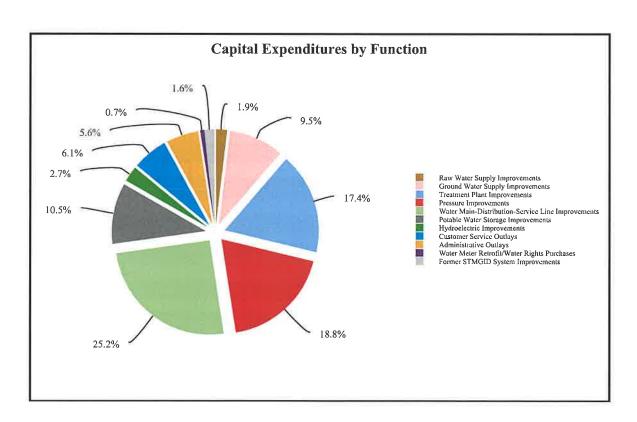

Customer Service Outlays</b>                      | 2,775   | 5,550      | 6,475      | 6,675      | 475        | 21,950       |
| Administrative Outlays                               | 1,670   | 1,870      | 1,550      | 2,850      | 1,550      | 9,490        |
| Water Meter Retrofit / Water Rights<br>Purchases     | 2,500   | 2,500      | 2,500      | 2,500      | 2,500      | 12,500       |
| Sub-Total TMWA Construction Spending & Outlays       | 80,425  | 120,970    | 88,620     | 52,430     | 47,300     | 389,745      |
| Former STMGID System Improvements                    | 3,450   |            | _          | _          | _          | 3,450        |
| Total Projected Capital Spending                     | 83,875  | 120,970    | 88,620     | 52,430     | 47,300     | 393,195      |



# PRELIMINARY FUNDING PLAN FUNDING SOURCES

(Amounts in thousands of dollars)

| Summary of Funding Sources                           | FY<br>2023 | FY<br>2024 | FY<br>2025 | FY<br>2026 | FY<br>2027 | CIP<br>Total |
|------------------------------------------------------|------------|------------|------------|------------|------------|--------------|
| Customer Rates                                       | 42,785     | 46,293     | 40,651     | 42,854     | 35,616     | 208,199      |
| Developer Fees                                       | 9,700      | 22,816     | 16,879     | 5,226      | 11,434     | 66,055       |
| Reimbursements                                       | 16,100     | 41,800     | 26,400     | 3,500      | _          | 87,800       |
| STMGID Reserves