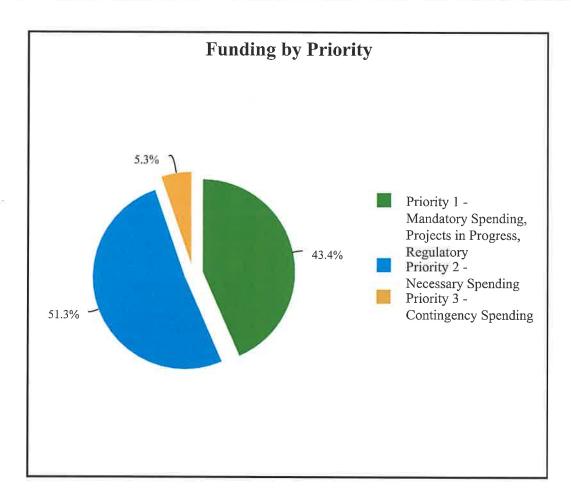

br>2024 | FY<br>2025 | FY<br>2026 | FY<br>2027 | CIP<br>Total |
|-------------------------------------------------------------------|---------|------------|------------|------------|------------|--------------|
| Priority 1 - Mandatory Spending, Projects in Progress, Regulatory | 37,955  | 41,400     | 33,420     | 33,365     | 24,575     | 170,715      |
| Priority 2 - Necessary Spending                                   | 41,895  | 74,770     | 51,225     | 15,040     | 18,750     | 201,680      |
| Priority 3 - Contingency Spending                                 | 4,025   | 4,800      | 3,975      | 4,025      | 3,975      | 20,800       |
| Total Projected Capital Spending                                  | 83,875  | 120,970    | 88,620     | 52,430     | 47,300     | 393,195      |



# PROJECT FUNCTIONS AND DESCRIPTIONS RAW WATER SUPPLY IMPROVEMENTS Summary

| Priority | Funding<br>Source                                                      | Description                                             | FY<br>2023 | FY<br>2024 | FY<br>2025 | FY<br>2026 | FY<br>2027 | CIP<br>Total |
|----------|------------------------------------------------------------------------|---------------------------------------------------------|------------|------------|------------|------------|------------|--------------|
| 3        | Customer Rates                                                         | Highland Canal-<br>Upgrades-Downstream                  | 225        | 225        | 225        | 225        | 225        | 1,125        |
| 1        | Customer Rates