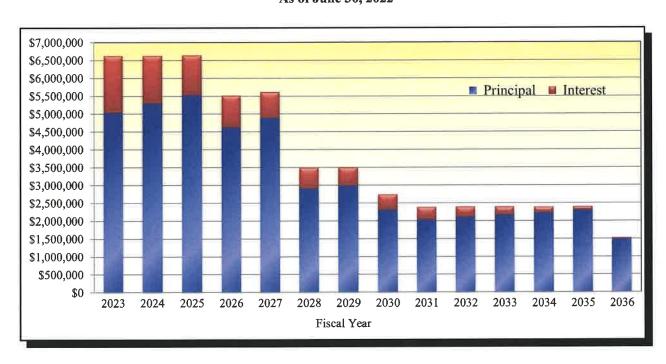

|    |      | Interest     | Principal    | Payment      |
|----|------|--------------|--------------|--------------|
| FY | 2023 | \$11,944.00  | \$12,668.00  | \$24,703.00  |
| FY | 2024 | \$11,424.00  | \$13,258.00  | \$24,703.00  |
| FY | 2025 | \$10,817.00  | \$13,936.00  | \$24,703.00  |
| FY | 2026 | \$10,210.00  | \$14,616.00  | \$24,703.00  |
| FY | 2027 | \$9,577.00   | \$15,328.00  | \$24,703.00  |
| FY | 2028 | \$8,936.00   | \$15,976.00  | \$24,703.00  |
| FY | 2029 | \$8,218.00   | \$16,776.00  | \$24,703.00  |
| FY | 2030 | \$7,489.00   | \$17,589.00  | \$24,703.00  |
| FY | 2031 | \$6,725.00   | \$18,441.00  | \$24,703.00  |
| FY | 2032 | \$5,952.00   | \$18,751.00  | \$24,703.00  |
| FY | 2033 | \$5,123.00   | \$19,580.00  | \$24,703.00  |
| FY | 2034 | \$4,275.00   | \$20,429.00  | \$24,703.00  |
| FY | 2035 | \$3,391.00   | \$21,316.00  | \$24,703.00  |
| FY | 2036 | \$2,472.00   | \$22,231.00  | \$24,703.00  |
| FY | 2037 | \$1,502.00   | \$23,201.00  | \$24,703.00  |
| FY | 2038 | \$495.00     | \$21,657.00  | \$22,152.00  |
|    |      | \$108,550.00 | \$285,753.00 | \$392,697.00 |