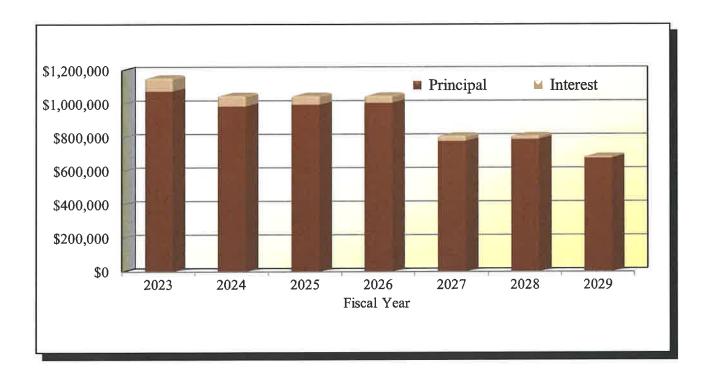

#### Incline Village General Improvement District Recreation Refunding Series 2012

| Date     | Original<br>Value | Coupon | Interest    | Total<br>Payment | iscal Year<br>Payment |
|----------|-------------------|--------|-------------|------------------|-----------------------|
| 09/01/22 | 391,000           | 2.25%  | 4,399       | 395,399          | 395,399               |
| Total    | \$<br>391,000     |        | \$<br>4,399 | \$<br>395,399    | \$<br>395,399         |

Source of repayment is a per parcel component of the Facility Fee and a pledge of net revenue.