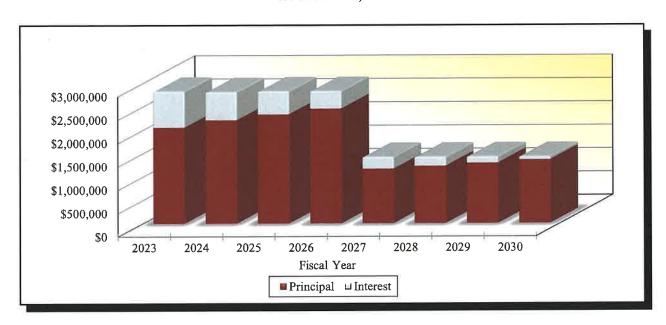

### SCHEDULE OF FIVE YEAR DEBT SERVICE REQUIREMENTS

as of June 30, 2022 Postmark Deadline 8/1/2022

| Entity:                                                   |      |                                        |          |           |      |                                                                                                                |             |                |     |           |
|-----------------------------------------------------------|------|----------------------------------------|----------|-----------|------|----------------------------------------------------------------------------------------------------------------|-------------|----------------|-----|-----------|
| For the next five years, list indebtedness the entity cur |      |                                        |          |           | cipa | al and interest                                                                                                | bro         | ken down for e | ach | type of   |
|                                                           | 2    | 2022-2023                              | <u>4</u> | 2023-2024 |      | 2024-2025                                                                                                      |             | 2025-2026      | i   | 2026-2027 |
| General Obligation Bond                                   | s    |                                        |          |           |      |                                                                                                                |             |                |     |           |
| G/O Bonds                                                 | \$   | 796,308                                | \$       | 400,909   | \$   | 400,909                                                                                                        | \$          | 400,909        | \$  | 193,372   |
| G/O Revenue                                               |      |                                        |          |           |      |                                                                                                                |             |                |     |           |
| G/O Special<br>Assessment                                 |      |                                        |          |           |      |                                                                                                                |             |                |     |           |
| Medium-Term Obligation                                    | Ļ    |                                        |          |           |      |                                                                                                                |             |                |     |           |
| G/O Bonds                                                 |      |                                        |          |           |      |                                                                                                                |             |                |     |           |
| Notes/Bonds                                               |      |                                        |          |           |      |                                                                                                                |             |                |     |           |
| Leases/<br>Purchases                                      | _\$_ | 30,401                                 | \$       | 27,868    | \$   | -                                                                                                              | \$          | _              | \$  | <u>.</u>  |
| Revenue Bonds                                             | _\$_ | 242,226                                | \$       | 113,648   | \$   | 113,648                                                                                                        | \$          | 56,824         | \$  | **        |
| Other Debt                                                |      |                                        |          |           |      |                                                                                                                |             |                |     |           |
| Other Lease Purchases                                     |      | ······································ |          |           |      | ···                                                                                                            |             |                |     |           |
| Mortgages                                                 |      |                                        |          |           |      |                                                                                                                | ··········· | ·····          |     |           |
| Warrants                                                  |      |                                        |          |           |      |                                                                                                                |             |                |     |           |
| Special<br>Assessments                                    |      | VP1493-8-1                             |          |           |      | ddama' a dan a san a |             |                |     |           |
| Other Debt                                                |      |                                        |          |           |      |                                                                                                                |             |                |     |           |
| TOTAL                                                     | \$   | 1,068,935                              | \$       | 542,425   | \$   | 514,557                                                                                                        | \$          | 457,733        | \$  | 193,372   |