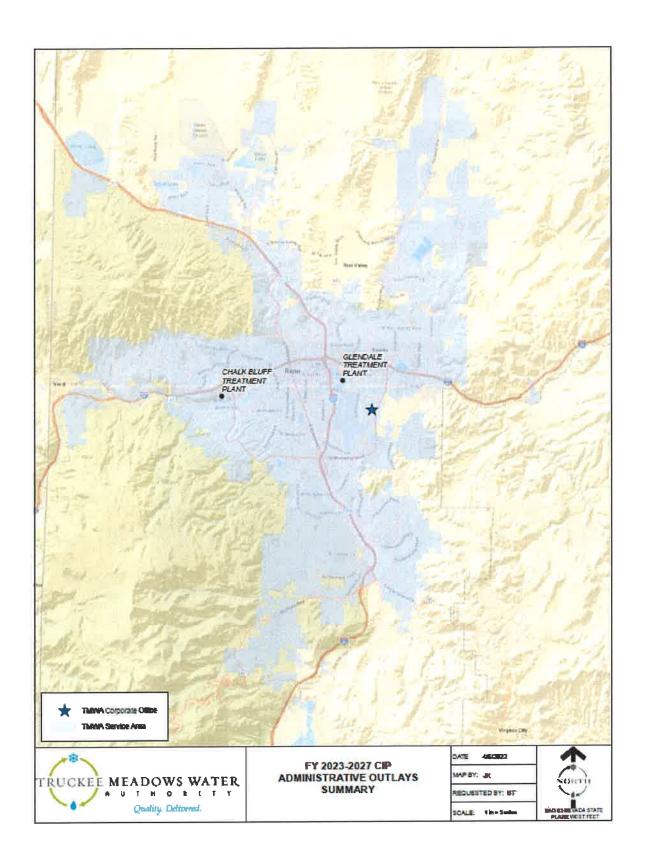

|
| 1        | Customer<br>Rates | Emergency Operations<br>Annex Design /<br>Construction | _          | 250        | 250        | 1,500      |            | 2,000        |
| 2        | Customer<br>Rates | System Wide Asphalt<br>Rehabilitation                  | 200        | 200        | 200        | 200        | 200        | 1,000        |
| 1        | Customer<br>Rates | Physical Site Security<br>Improvements                 | 200        | 200        | _          | -          | 100        | 500          |
| Subtotal | Administra        | tive Outlays                                           | 1,670      | 1,870      | 1,550      | 2,850      | 1,550      | 9,490        |

**Project Locations:** Map of all *Administrative Outlays* projects are highlighted in the following map.



# Administrative Outlays GIS/GPS System Mapping Equipment

## **FUNDING TIMELINE:**

| Priority | Funding<br>Source | Description                           | FY 2023 | FY<br>2024 | FY<br>2025 | FY<br>2026 | FY<br>2027 | CIP<br>Total |
|----------|-------------------|---------------------------------------|---------|------------|------------|------------|------------|--------------|
| 2        | Customer<br>Rates | GIS / GPS System<br>Mapping Equipment | 45      | 20         |            | -          |            | 65           |

**PROJECT DESCRIPTION:** TMWA will have to update mapping equipment on a periodic basis to keep up with changes in technology; and to replace existing equipment as it reaches obsolescence.

**SCHEDULE:** Equipment is replaced and/or purchased as needed.



## Ad