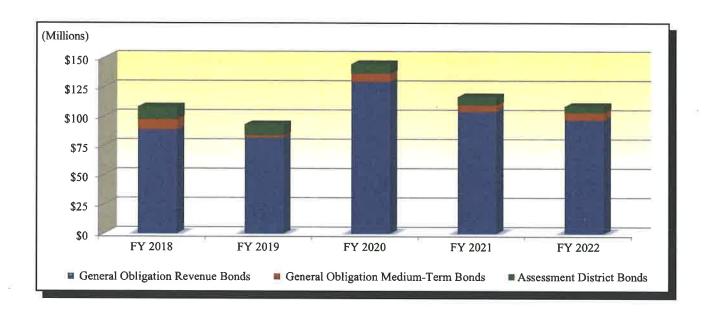

### Outstanding General Obligation Debt as of June 30, 2022

| Issue                                                             | Issue<br>Date    | Maturity<br>Date |     | Amount<br>Issued |           | utstanding |
|-------------------------------------------------------------------|------------------|------------------|-----|------------------|-----------|------------|
| General Obligation Revenue Bonds Recreation                       | 1                |                  |     |                  |           |            |
| 2012 Recreation and Refunding                                     | 7/18/2012        | 9/1/2022         | \$  | 3,475,000        | \$        | 391,000    |
| Total Recreation Revenue Supported Debt                           |                  |                  |     |                  | \$        | 391,000    |
| State of Nevada - State Water Pollution Revolvi                   | ing Fund         |                  |     |                  |           |            |
| Water Pollution CS32-0404                                         | 8/1/2006         | 1/1/2026         | \$  | 3,000,000        | \$        | 781,475    |
| Drinking Water DW1201                                             | 3/16/2012        | 1/1/2032         | \$  | 3,000,000        | \$        | 1,710,967  |
| Total GO Revenue Utility Debt                                     |                  |                  |     | , ,              | \$        | 2,492,442  |
| Total General Obligation Bond Debt                                |                  |                  |     |                  | <u>\$</u> | 2,883,442  |
| Medium-Term Obligation Capital Equipment - Installment Purchase A | areement         |                  |     |                  | ***       |            |
| PNC Equipment Finance, LLC (# 9898941                             | •                | 5/1/2025         | \$  | 121,605          | \$        | 58,269     |
| Total Medium-Term Obligations                                     |                  |                  |     |                  | \$        | 58,269     |
| State of Nevada Revolving Funds (Loan Contra                      | cts with Utility | / Revenue Ple    | dae | )                |           |            |
| Water Pollution C32-0204                                          | 10/28/2002       | 1/1/2023         | \$  | 1,720,380        | \$        | 125,609    |
| Drinking Water IVGID-1                                            | 9/9/2004         | 7/1/2025         | \$  | 1,687,282        | \$        | 374,341    |
| Total Loan Contracts with Revenue Pledge                          |                  |                  |     |                  | \$        | 499,950    |
| Total Debt Outstanding                                            |                  |                  |     |                  | \$        | 3,441,661  |