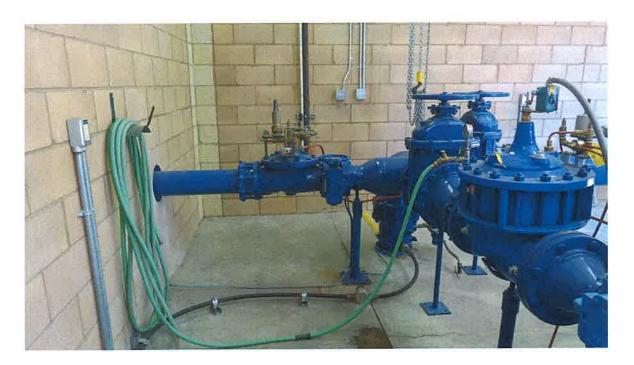

ty Increase |            | 250        | 1,000      |            |            | 1,250        |

**PROJECT DESCRIPTION:** Increase pumping capacity at the existing Longley Lane Booster Pump Station and make improvements at the Double R Intertie to provide additional peak supply to the Double Diamond area. The improvements at the Longley pump station will consist of replacing one of the existing pumps/motors with a new higher capacity unit along with electrical and motor starter upgrades. Certain components of the Double R Intertie will be replaced to provide the additional capacity without excessive friction losses.

**SCHEDULE:** The improvements are scheduled for FY's 2024-2025. The improvements are necessary when supply through the Double R Intertie must exceed 5,400 gallons per minute.



## **Distribution System Pressure Improvements Pump Station Oversizing**

### **FUNDING TIMELINE:**

| Priority | Funding<br>Source | Description             | FY<br>2023 | FY<br>2024 | FY<br>2025 | FY<br>2026 | FY<br>2027 | CIP<br>Total |
|----------|-------------------|-------------------------|------------|------------|------------|------------|------------|--------------|
| 3        | Customer<br>Rates | Pump Station Oversizing | 100        | 100        | 100        | 100        | 100        | 500          |

**PROJECT DESCRIPTION:** The project may consist of cash contributions towards construction of a new above ground booster pump stations. From time to time, TMWA may provide oversizing to certain booster stations that are development driven. Each is reviewed on a case by case bas