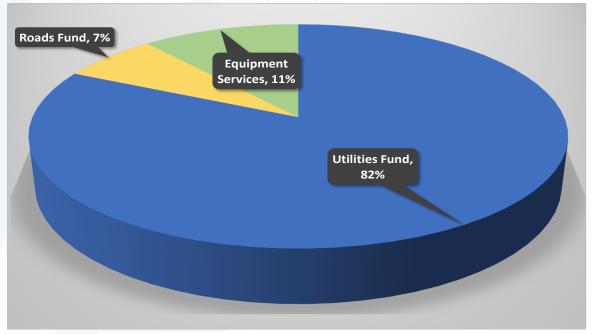

2.00<br><u>1.00</u><br>3.00      |
| Public Safety:           | Animal Services                                                                                    | 3.00                             |
| <b>Total Other Funds</b> |                                                                                                    | 26.00                            |

Note: Detail on position titles and program included with staff report - Attachment A



### FY 2024 Recommended Budget CIP

#### Recommended Capital Improvement - Total \$191,771,249



| Capital Funds            | \$<br>111,322,463 |
|--------------------------|-------------------|
| Capital Facilities Fund  | \$<br>9,426,038   |
| Parks Capital Fund       | \$<br>7,283,179   |
| Capital Improvement Fund | \$<br>94,613,246  |



#### FY24 Capital Budget, by Fund (Other Funds)

| Other Funds               | \$<br>80,448,786 |
|---------------------------|------------------|
| <b>Equipment Services</b> | \$<br>8,953,486  |
| Roads Fund                | \$<br>5,491,000  |
| Utilities Fund            | \$<br>66,004,300 |

Note: Total Capital Appropriations are not the same as Total Capital <u>Project</u> Appropriations. Information above reflects Total Capital Appropriations. Total Capital Project Appropriations, with additional information, specific projects, etc. will be covered in a separate staff report/presentation.

## FY 2024 Recommended Budget

- The adopted budget is many things, including:
  - Legally approved appropriations
  - Financial plan
  - Operations guide
- Next Steps:
  - ➤ June 1, 2023 Submit FY