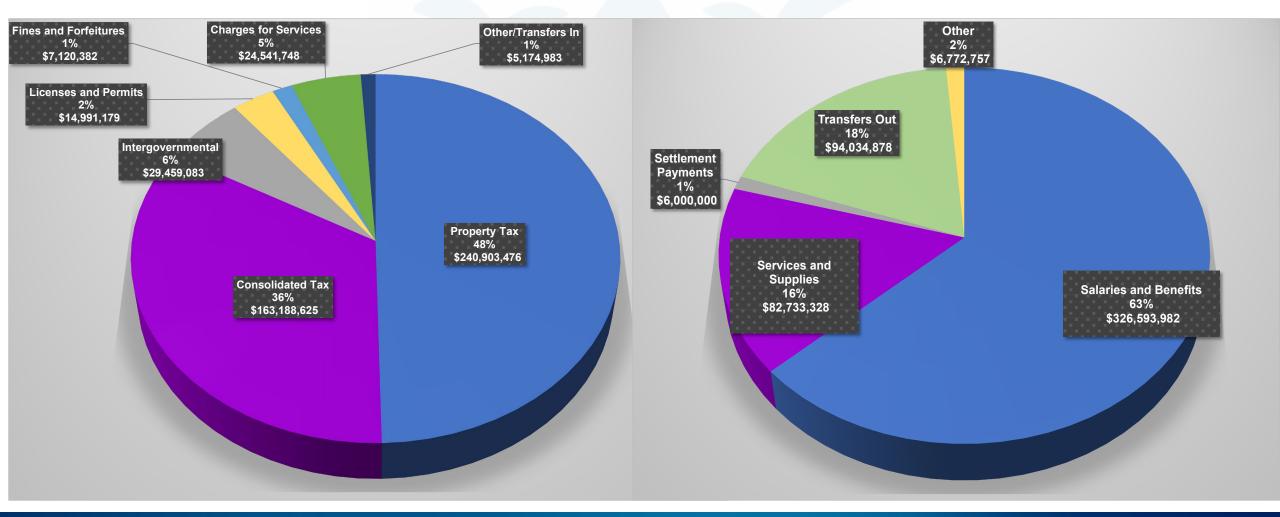

afety      | \$<br>4,454,080  | 14%  |
| Enterprise Funds       | \$<br>31,946,141 | 100% |
|                        |                  |      |
| Health Benefits        | \$<br>72,357,913 | 78%  |
| Risk Management        | \$<br>9,064,057  | 10%  |
| Equipment Services     | \$<br>11,505,226 | 12%  |
| Internal Service Funds | \$<br>92,927,196 | 100% |
|                        |                  |      |





**Population** 

\*per State Doc

One FTE supports X residents

128.67

132.83

137.54

153.96

165.16

167.81

171.11

169.78

171.00

166.62

168.19

169.77

168.03

169.63

## FY 2024 Budget (All Funds)



160.44

160.95

167.53



# FY 2024 Budget — General Fund



## FY 2024 General Fund Budget

#### **General Fund Sources = \$485.4 M**

#### **General Fund Uses = \$516.1 M**





## FY 2024 General Fund Budget

| Washoe County FY 2024 General Fund Final Budget |                      |                      |                  |                                                            |            |  |
|-------------------------------------------------|----------------------|----------------------|------------------|------------------------------------------------------------|------------|--|
| Sources and Uses                                | FY 2023<br>Estimated | FY 2024<br>Tentative | FY 2024<br>Final | FY24 Final vs. FY23<br>Year-End Estimate<br>% Var. \$ Var. |            |  |
| Revenues and Other Sources:                     |                      |                      |                  |                                                            |