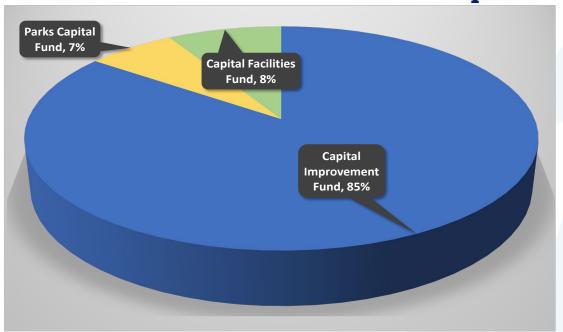

s                                                                                 | 1.00                             |
| Welfare:                 | Human Services – Child<br>Protective Services<br>Human Services – Indigent<br><b>Total Welfare</b> | 2.00<br><u>1.00</u><br>3.00      |
| Public Safety:           | Animal Services                                                                                    | 3.00                             |
| <b>Total Other Funds</b> |                                                                                                    | 26.00                            |

Note: Detail on position titles and program included with staff report - Attachment A



### FY 2024 Recommended Budget CIP

#### Recommended Capital Improvement - Total \$191,771,249



| Capital Funds            | \$<br>111,322,463 |
|--------------------------|-------------------|
| Capital Facilities Fund  | \$<br>9,426,038   |
| Parks Capital Fund       | \$<br>7,283,179   |
| Capital Improvement Fund | \$<br>94,613,246  |



#### FY24 Capital Budget, by Fund (Other Funds)

| Other Funds               | \$<br>80,448,786 |
|---------------------------|------------------|
| <b>Equipment Services</b> | \$<br>8,953,486  |
| Roads Fund                | \$<br>5,491,000  |
| Utilities Fund            | \$<br>66,004,300 |

Note: Total Capital Appropriations are not the same as Total Capital <u>Project</u> Appropriations. Information above reflects Total Capital Appropriations. Total Capital Project Appropriations, with additional information, specific projects, etc. will be