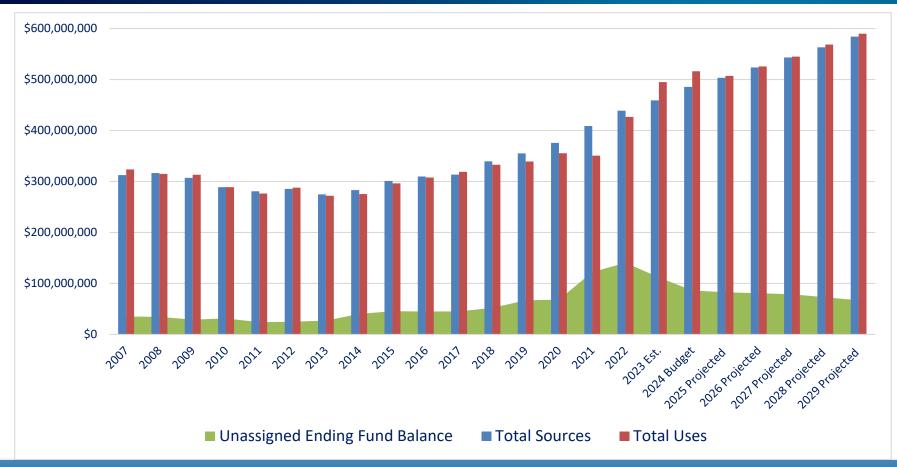

164,600,181                         | 128,716,364                        | 128,716,364                        |                                                      |                            |  |
| Ending Fund Balance Unassigned Ending Fund Balance | 128,716,364<br><b>\$111,664,235</b> | 98,541,364<br>\$ <b>86,668,661</b> | 97,960,895<br><b>\$ 86,088,192</b> |                                                      |                            |  |
| Unassigned Ending Fund Balance %                   | 23.1%                               | 17.0%                              | 16.9%                              |                                                      |                            |  |

<sup>\*</sup>as % of Expense & Transfers less Capital



#### General Fund - Fund Balance



General Fund 5-year forecast shows revenues are growing slower than expenditures are increasing in FY's 2025-2029, but unassigned fund balance remains within reserve policy limits. Commitment to continuous monitoring and manage accordingly.

Note: Forecast is subject to change and updated as additional information becomes available.



## FY 2024 Recommended General Fund Budget

#### General Fund Recommended Net New Position FTE's

| Function               | Department                                                                                                                               | Net FTE<br>Change                                                    | Fu                        |
|------------------------|-----------------------------------------------------------------------