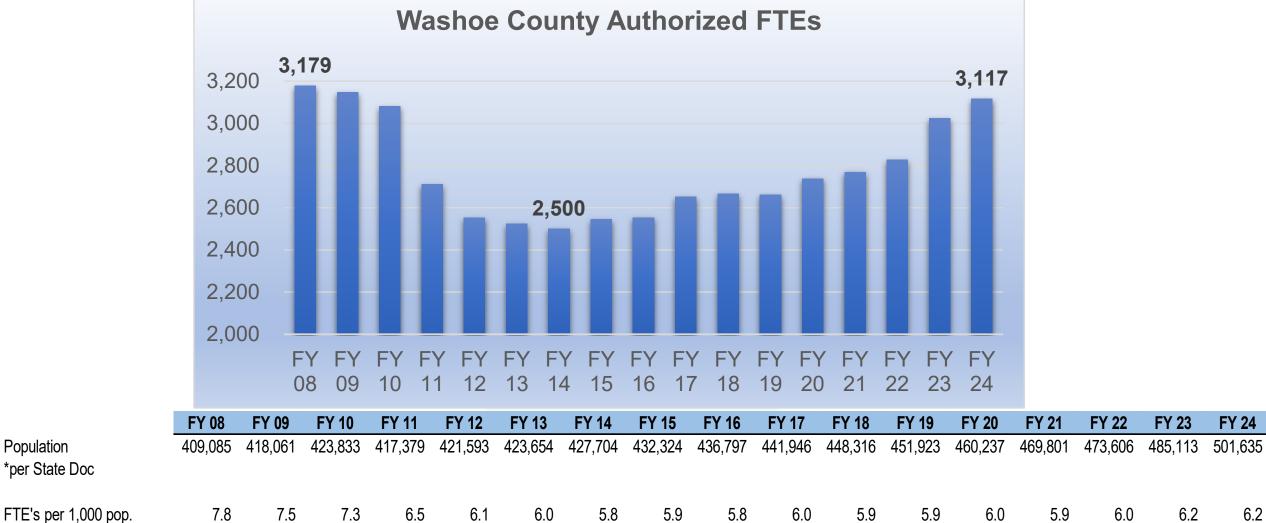

|
|------------------------|------------------|------|
| Utilities              | \$<br>23,630,733 | 74%  |
| Golf                   | \$<br>3,861,328  | 12%  |
| Building & Safety      | \$<br>4,454,080  | 14%  |
| Enterprise Funds       | \$<br>31,946,141 | 100% |
|                        |                  |      |
| Health Benefits        | \$<br>72,357,913 | 78%  |
| Risk Management        | \$<br>9,064,057  | 10%  |
| Equipment Services     | \$<br>11,505,226 | 12%  |
| Internal Service Funds | \$<br>92,927,196 | 100% |
|                        |                  |      |





**Population** 

\*per State Doc

One FTE supports X residents

128.67

132.83

137.54

153.96

165.16

167.81

171.11

169.78

171.00

166.62

168.19

169.77

168.03

169.63

## FY 2024 Budget (All Funds)



160.44

160.95

167.53



# FY 2024 Budget — General Fund



## FY 2024 General Fund Budget

#### **General Fund Sources = \$485.4 M**

#### **General Fund Uses = \$516.1 M**





## FY 2024 General Fund Budget

| Washoe County FY 2024 General Fund Final Budget |                      |                      |                  |                                                            |            |  |
|-------------------------------------------------|----------------------|----------------------|------------------|------------------------------------------------------------|------------|--|
| Sources and Uses                                | FY 2023<br>Estimated | FY 2024<br>Tentative | FY 2024<br>Final | FY24 Final vs. FY23<br>Year-End Estimate<br>% Var. \$ Var. |            |  |
| Re