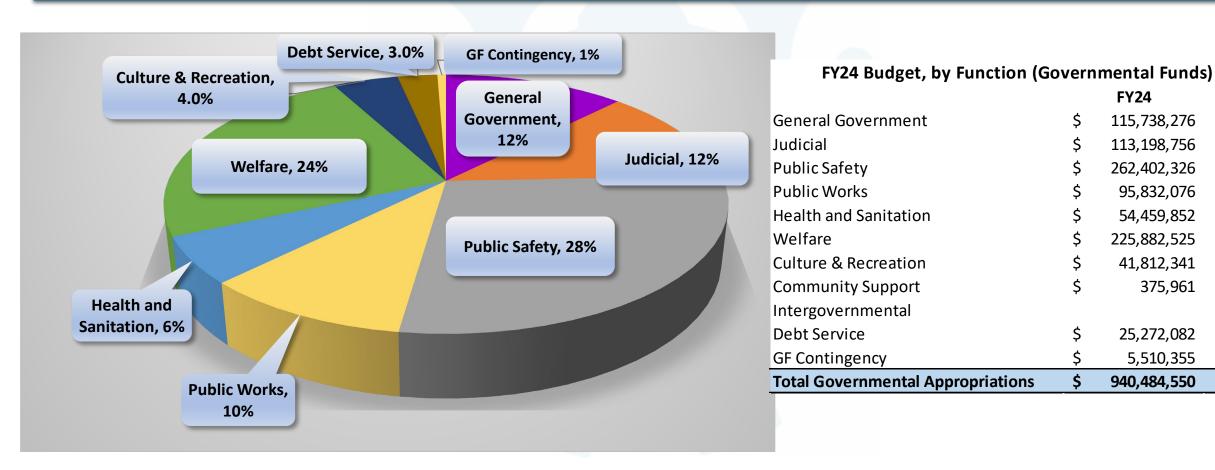

| 2,000                         | 4,454,080            |
| Utilities               | 22,773,999            | 856,733                       | 23,630,732           |
| Golf Course             | 3,860,028             | 1,300                         | 3,861,328            |
| Health Benefits         | 72,357,913            | _                             | 72,357,913           |
| Risk Management         | 9,064,057             | -                             | 9,064,057            |
| Equipment Services      | 11,505,226            | -                             | 11,505,226           |
| TOTAL PROPRIETARY FUNDS | 124,013,303           | 860,033                       | 124,873,337          |



## FY 2024 Budget (All Funds)

#### FY 2024 Budget: Governmental Funds, by Function



**FY24** 

115,738,276

113,198,756

262,402,326

95,832,076

54,459,852

225,882,525

41,812,341

25,272,082

5,510,355

940,484,550

375,961

12%

12%

28%

10%

6%

24%

4%

0%

0%

3%

1%

100%

## FY 2024 Budget (All Funds)

124,873,338

#### FY 2024 Budget: Proprietary Funds

#### FY24 Budget, by Function (Proprietary Funds)

**Total Proprietary Fund Appropriations** 

|                        | FY24             |      |
|------------------------|------------------|------|
| Utilities              | \$<br>23,630,733 | 74%  |
| Golf                   | \$<br>3,861,328  | 12%  |
| Building & Safety      | \$<br>4,454,080  | 14%  |
| Enterprise Funds       | \$<br>31,946,141 | 100% |
|                        |                  |      |
| Health Benefits        | \$<br>72,357,913 | 78%