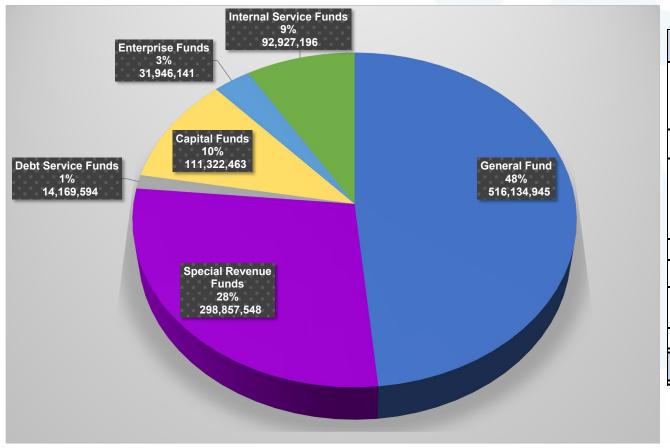

provement Program & Infrastructure Scorecard projects
- Additional 74.49 full time equivalent positions (FTE's)
  - 46.03 General Fund; 28.46 Other Funds

Few material changes between the FY 2024 Recommended budget presented on April 18, 2023, and the FY 2024 Final Recommended Budget:

- GENERAL FUND: Net increase \$580,469:
  - o Alternate Public Defender/Public Defender \$575,703
    - Additional 4.0 positions; 2.0 Attorneys; 2.0 Support Staff
  - o Other minor true-ups \$4,766
- CAPITAL IMPROVEMENT FUND: Net increase \$444,444:
  - Increased Capital Project(s) appropriations for:
    - 75 Court Street Historic Exterior Renovation project; already approved multi-year project updated to total budget vs. one year



## FY 2024 Budget (All Funds)

#### FY 2024 Budget Totals \$1.07 Billion



| Washoe County Budget             |     |                                   |    |                     |              |     |  |
|----------------------------------|-----|-----------------------------------|----|---------------------|--------------|-----|--|
|                                  | Fis | Fiscal Year 2023 Fiscal Year 2024 |    | Change from<br>Year | Prior        |     |  |
| Total Budget Appropriations*     |     | Final                             |    | Final               | \$           | %   |  |
| Governmental Funds               |     |                                   |    |                     |              |     |  |
| General Fund                     | \$  | 509,648,196                       | \$ | 516,134,945         | \$ 6,486,749 | 1%  |  |
| Special Revenue