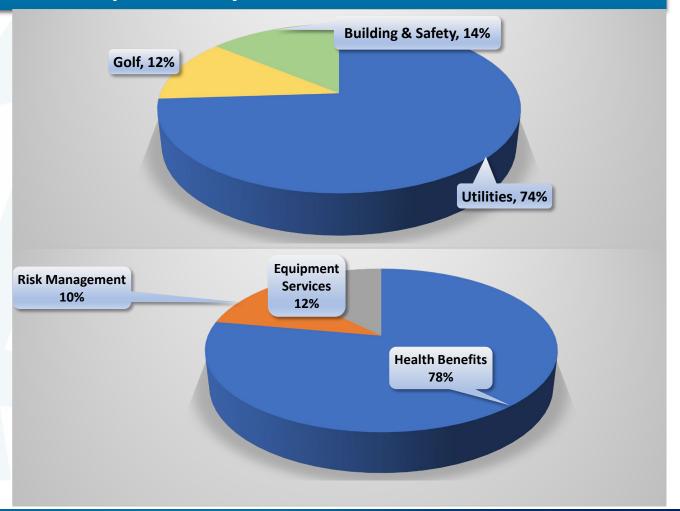

t (All Funds)

124,873,338

#### FY 2024 Budget: Proprietary Funds

#### FY24 Budget, by Function (Proprietary Funds)

**Total Proprietary Fund Appropriations** 

|                        | FY24             |      |
|------------------------|------------------|------|
| Utilities              | \$<br>23,630,733 | 74%  |
| Golf                   | \$<br>3,861,328  | 12%  |
| Building & Safety      | \$<br>4,454,080  | 14%  |
| Enterprise Funds       | \$<br>31,946,141 | 100% |
|                        |                  |      |
| Health Benefits        | \$<br>72,357,913 | 78%  |
| Risk Management        | \$<br>9,064,057  | 10%  |
| Equipment Services     | \$<br>11,505,226 | 12%  |
| Internal Service Funds | \$<br>92,927,196 | 100% |
|                        |                  |      |





**Population** 

\*per State Doc

One FTE supports X residents

128.67

132.83

137.54

153.96

165.16

167.81

171.11

169.78

171.00

166.62

168.19

169.77

168.03

169.63

## FY 2024 Budget (All Funds)



160.44

160.95

167.53



# FY 2024 Budget — General Fund



## FY 2024 General Fund Budget

#### **General Fund Sources = \$485.4 M**

#### **General Fund Uses = \$516.1 M**





## FY 2024 General Fund Budget

| Washoe County FY 2024 General Fund Final Budget |                      |                      |                  |                                                            |            |  |
|-------------------------------------------------|----------------------|----------------------|------------------|------------------------------------------------------------|----