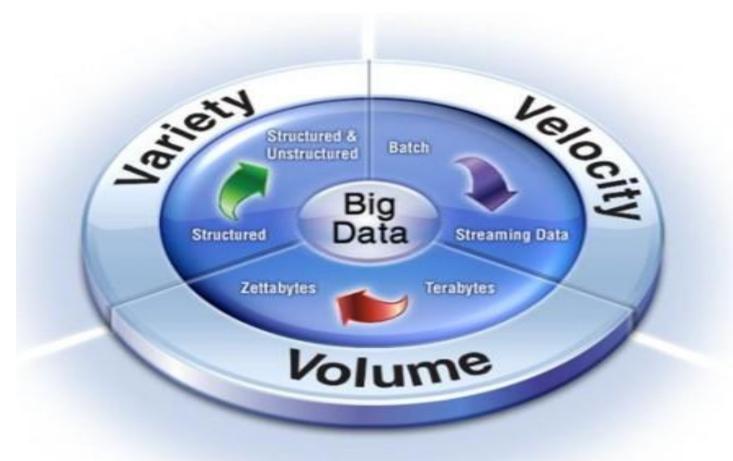

### What is Big Data?

What

is

Open
Data?

Plethora of Data Collected Through the Years

Release
Non-Sensitive
Data
for Public to
Use and
Reuse