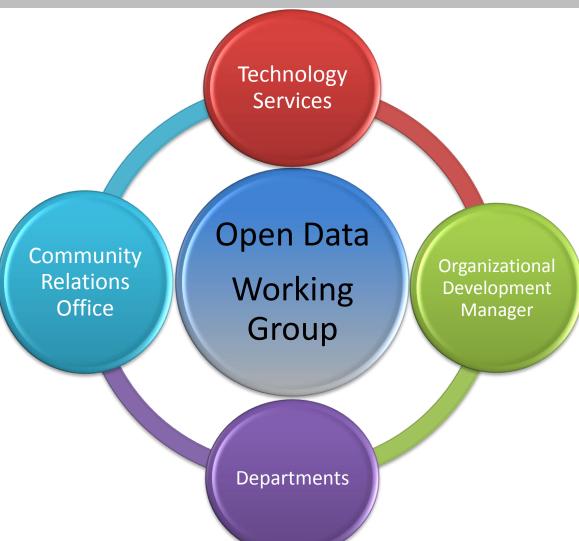

## Information Technology Advisory Committee (ITAC)

- Charter and Focus Setting
- Request for Proposal Strategy
- Implementation Prospectus