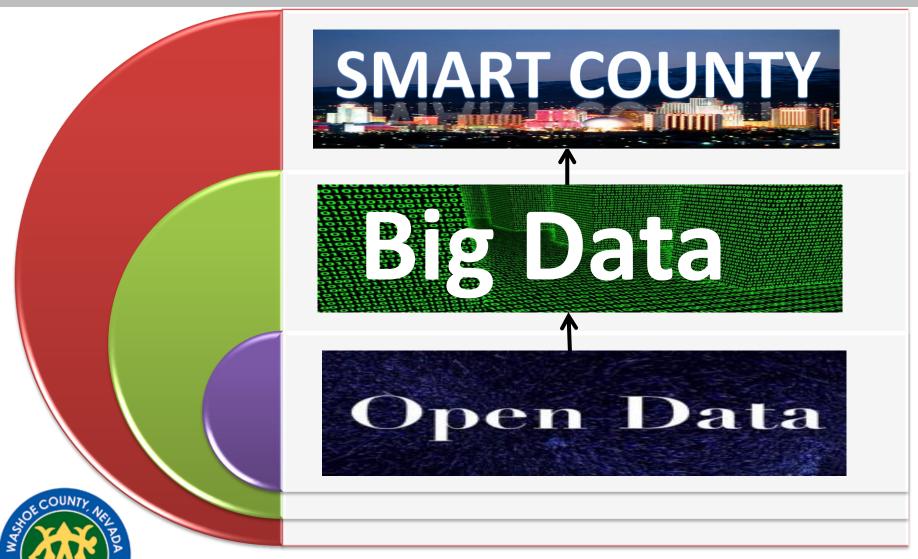

### What is Big Data?

What

is

Open
Data?

Plethora of Data Collected Through the Years

Release
Non-Sensitive
Data
for Public to
Use and
Reuse