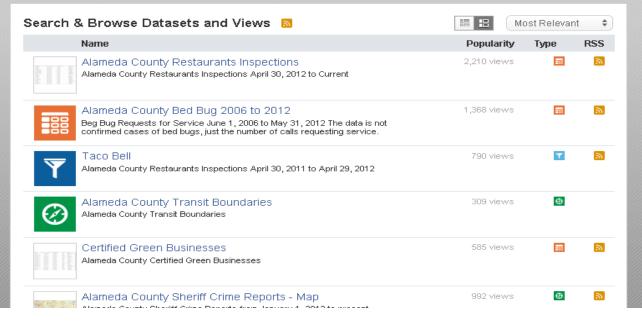

### Search & Browse Datasets and Views

documentid=218

Name

### Map: Crime Incidents - Previous Three Months

Incidents are derived from SFPD Crime Incident Reporting system. Previous 3 months. Updated on a daily basis.