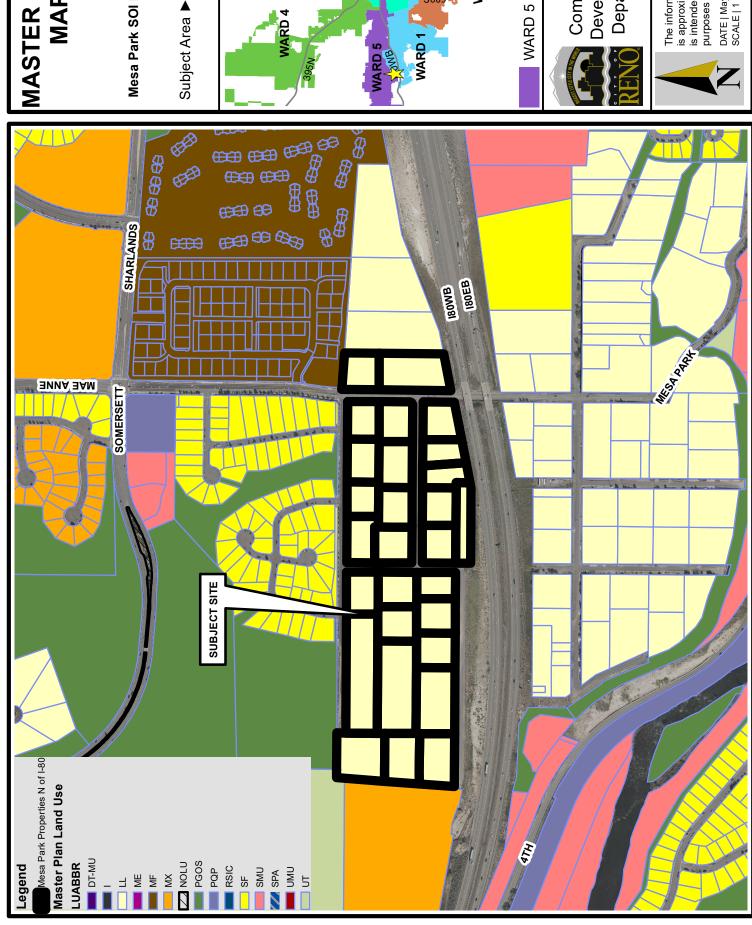

## **MASTER PLAN** MAP

Mesa Park SOI Rollback

WARD 2

Department

The information heron is approximate and is intended for display purposes only.

DATE | May 2021 SCALE | 1 inch = 500 ft

| Owner                                                                                                          | Parcel Number | Address                                          | Parcel Acreage | Reno Master Plan       | City Zoning |
|----------------------------------------------------------------------------------------------------------------|---------------|--------------------------------------------------|----------------|------------------------|-------------|
| DICKMAN, BLAINE R & CORINNE E                                                                                  | 039-131-03    | 265 Eleanor Ave., Washoe<br>County, NV 89523     | 0.763          | Large-Lot Neighborhood | LLR1        |
| HARVEST HILL PROPERTIES LLC                                                                                    | 039-131-17    | 280 La Salle Heights, Washoe<br>County, NV 89523 | 1              | Large-Lot Neighborhood | LLR1        |
| HASTINGS LIVING TRUST, JOHN B                                                                                  | 039-131-18    | 290 La Salle Heights, Washoe<br>County, NV 89523 | 2.83           | Large-Lot Neighborhood | LLR1        |
| STEWART, GEORGE, and GHISLETTA,<br>JESSE L                                                                     | 039-131-19    | 8455 Doretta Ln., Washoe<br>County, NV 89523     | 7-             | Large-Lot Neighborhood | LLR1        |
| PEDROTTI, ANTHONY                                                                                              | 039-131-20    | 275 Doretta Ln., Washoe<br>County, NV 89523      | 7-             | Large-Lot Neighborhood | LLR1        |
| CORDOVA, TONY M                                                                                                | 039-131-21    | 8485 Doretta Ln., Washoe<br>County, NV 89523     | 1.918          | Large-Lot Neighborhood | LLR1        |
| ALLEGRETTO, BRYAN J & MIKAYLA C                                                                                | 039-131-26    | 8465 Doretta Ln., Washoe<br>County, NV 89523     | 2.693          | Large-Lot Neighborhood | LLR1        |
| Schulz, Michael and Jessica                                                                                    | 039-131-28    | 8445 Doretta Ln., Washoe<br>County, NV 89523     | 1              | Large-Lot Neighborhood | LLR1        |
| Sack, Robert and Lynn                                                                                          | 039-131-29    | 275 Eleanor Ave., Washoe<br>County, NV 89523     | 1              | Large-Lot Neighborhood | LLR1        |
| CGLRR TRUST, Owner 2 or Trustee-GERKEN TRUSTEE, WALTER C. TRUSTEE, Owner 3 or Trustee-REMINGTON TRUSTEE, LINDA | 039-131-31    | 270 Burks Blvd., Washoe<br>County, NV 89523      | 1.613          | Large-Lot Neighborhood | LLR1        |
| FOREST B HARNESS & QING Y WANG<br>TRUST                                                                        | 039-131-32    | 250 Burks Blvd., Washoe<br>County, NV 89523      | 1.28           | Large-Lot Neighborhood | LLR1        |
| Buick Properties LLC                                                                                           | 039-131-33    | 0 La Salle Heights, Washoe<br>County, NV 89523   | 1.344          | Large-Lot Neighborhood | LLR1        |
| WARD, CRYSTAL                                                                                                  | 039-133-11    | 295 Mae Anne Ave., Washoe<br>County, NV 89523    | 668.0          | Large-Lot Neighborhood | LLR1        |
| LUDWIG, RYAN & KATHLEEN                                                                                        | 039-133-21    | 250 La Salle Heights, Washoe<br>County, NV 89523 | 1.024          | Large-Lot Neighborhood | LLR1        |
| Sredy, Mark & Patty                                                                                            | 039-133-23    | 260 La Salle Heights, Washoe<br>County, NV 89523 | 1              | Large-Lot Neighborhood | LLR1        |
| MacLennan, Alex & Tara                                                                                         | 039-133-24    | 290 Eleanor Ave., Washoe<br>County, NV 89523     | 1              | Large-Lot Neighborhood | LLR1        |
| Howland, Edward & Amber                                                                                        | 039-133-25    | 270 Eleanor Ave., Washoe<br>County, NV 89523     | 1              | Large-Lot Neighborhood | LLR1        |
| Sredy, Mark & Patty                                                                                            | 039-133-26    | 260 Courtney Ln, Washoe<br>County, NV 89523      | 1              | Large-Lot Neighborhood | LLR1        |