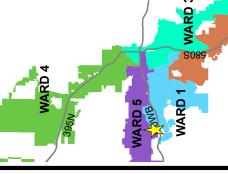

### STAFF REPORT

**Date:** June 9, 2021

To: Mayor and City Council

Thru: Doug Thornley, City Manager

**Subject:** 

D.1. Staff Report (For Possible Action): Presentation, discussion and potential sponsorship of an amendment to the Truckee Meadows Regional Plan to remove 28 parcels totaling ±33.6 acres from the City of Reno's Sphere of Influence (SOI) boundary. The subject parcels are located south of La Salle Heights, east of Burks Boulevard, east and west of Mae Anne Avenue and north of I-80. The parcels have a City of Reno Master Plan land use designation of Large-Lot Neighborhood. Parcel numbers include 039-131-03, 039-131-17 thru 21, 039-131-26, 039-131-28, 039-131-29, 039-131-31 through 039-131-33, 039-133-11, 039-133-21, 039-133-23 through 039-133-28, 039-136-02, 039-136-04 through 039-136-08, 212-121-01 and 212-121-02.

## Billinghurst Mid. Westergard Elem AVENIDA DE LANDA SHARLANDS MAE'ANNE THE PERSON NAMED IN COLUMN TWO IS NOT THE PERSON NAMED IN COLUMN TWO IS NOT THE PERSON NAMED IN COLUMN TO THE PERSON NAMED IN GREENBEL HIGHLAND DITCH SIERRA VISTA FUTURE PARK SUBJECT SITE SOMERSETT BOEB CARCIONE PROPERTY MOGUL OPEN SPACE

# VICINITY MAP

Mesa Park SOI Rollback

Subject Area ▶

Development Department Community

The information heron is approximate and is intended for display purposes only.

DATE | May, 2021 SCALE | 1 inch = 1,000 ft