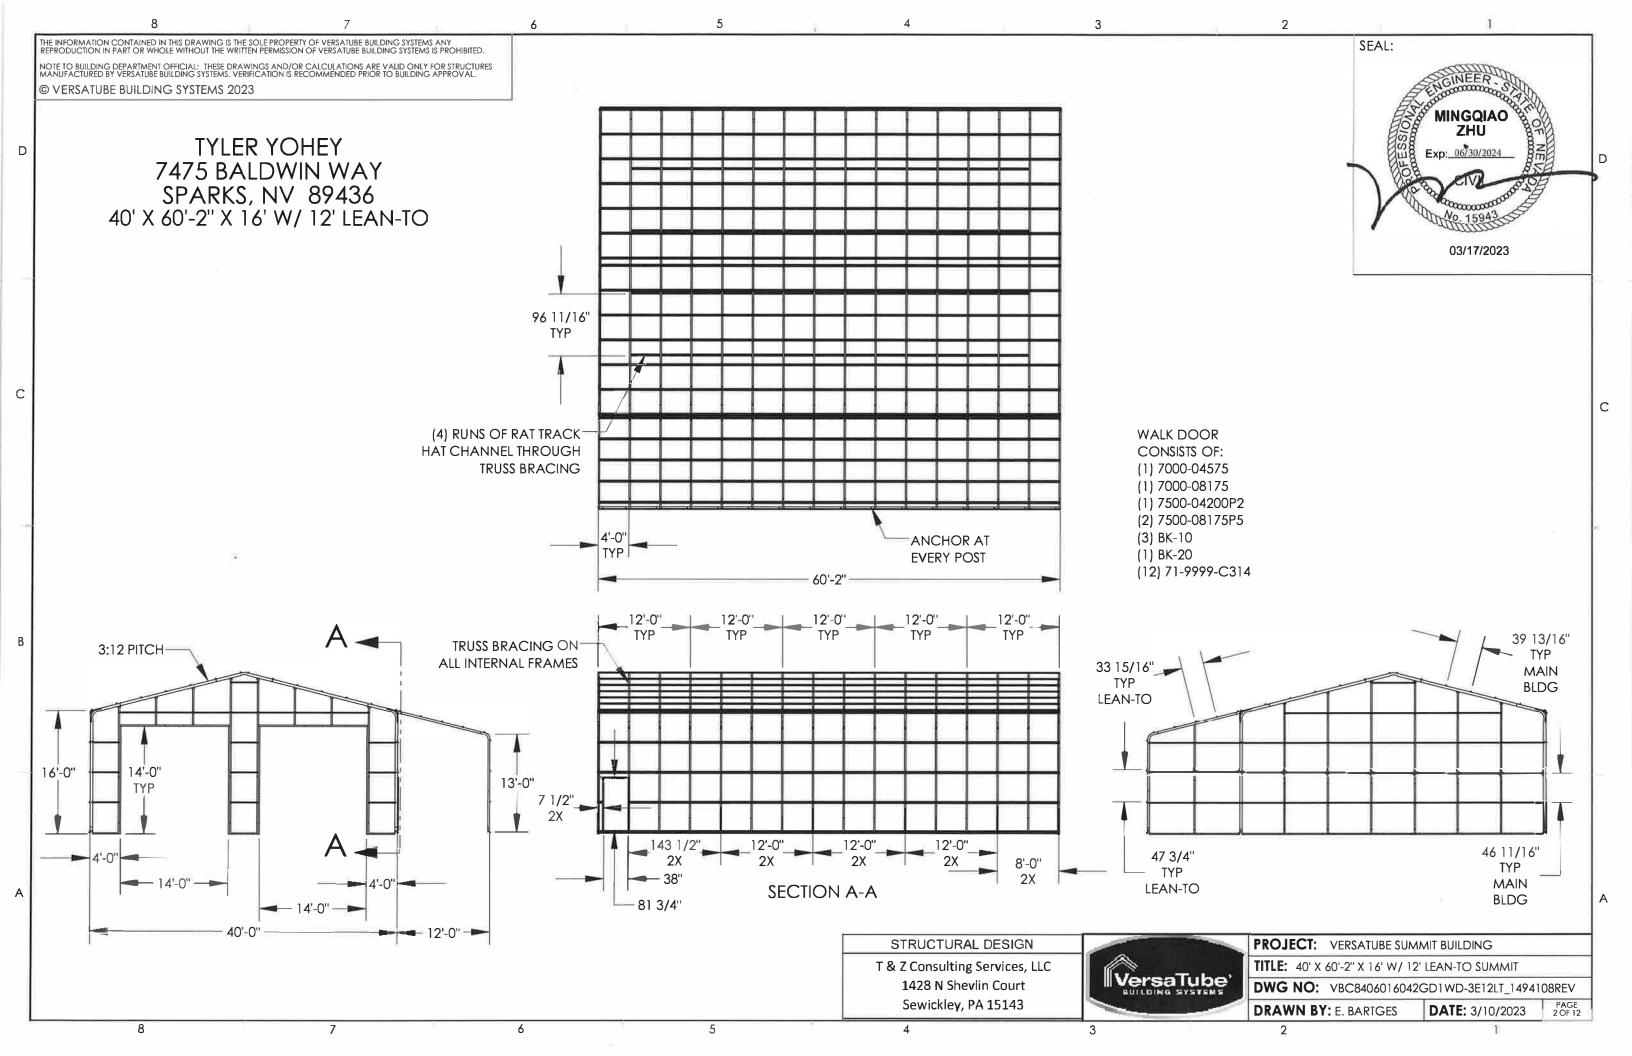

## Administrative Permit Application Supplemental Information

(All required information may be separately attached)

1. What is the type of project or use being requested?

```
2,400 SF DETATCHED METAL GARAGE WITH LEAN- 70
```

```
6" CONCRETE SLAD ON GONDE AND PRE-FABRICATED METAL STRUCTURE TO BE COMPLETED BY
END OF 2023
```

5. Is there a phasing schedule for the construction and completion of the project?

```
No. July on Grade And MEAN STRUME WILL BE BULL CONCUMENTLY
```