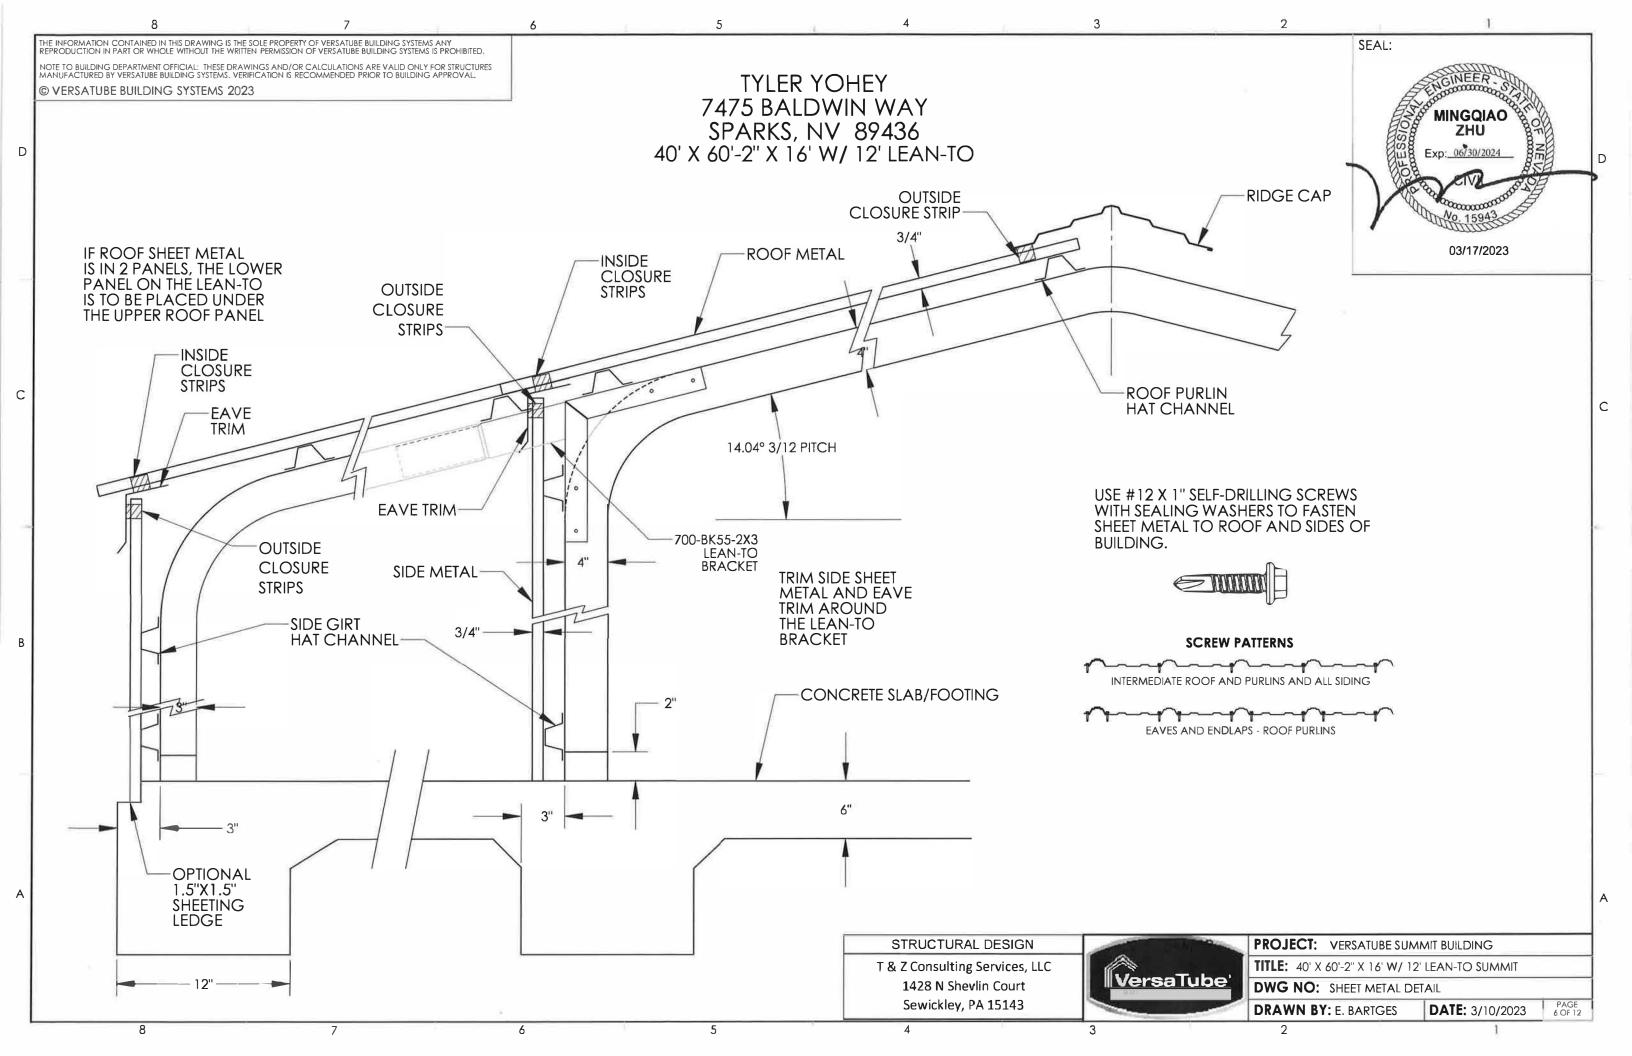

EAK 10 7000-15412 2.00X4.00X154.13 2 1.5SQ-WEB-4325 11 43.25" WEB BRACE 4 12 700-BK55-2X3 2X4 TO 2X3 LEAN-TO BRACKET 1 LEAN TO RAFTER FOR 12' WIDE 13 71-8500A 1'-6"-3:12 PITCH 14 1.5SQ-WEB-2587 25.87" WEB BRACE 2 15 15 BK-65VT-2.625 **WEB BRACKET** 1.5SQ-WEB-2400 16 24" WEB BRACE 22 17 71-5008 8' SIDE POST 17 (21) 18 HE-5 2"X3"X60.000, EXTENSION 19 BK-BPR-24 BASE REINFORCEMENT BRACKET 4 20 20 7000-13612 2"X4"X11'-4 1/8" 2 18 21 BK-WEB-2SQ-B WEB BRACKET 22 76-9675-2 2"SQx96.75" WEB BRACE 2 40'-0" STRUCTURAL DESIGN **PROJECT:** VERSATUBE SUMMIT BUILDING T & Z Consulting Services, LLC TITLE: 40' X 60'-2" X 16' W/ 12' LEAN-TO SUMMIT VersaTube' 1428 N Shevlin Court **DWG NO:** 40X16 RWS TB8 2SQ KB FOR BR BK-BPR-24 RH 12 T 2. Sewickley, PA 15143 **DRAWN BY:** E. BARTGES **DATE:** 3/10/2023 2













STRUCTURAL DESIGN

T & Z Consulting Services, LLC 1428 N Shevlin Court Sewickley, PA 15143



**PROJECT:** VERSATUBE SUMMIT BUILDING

TITLE: 40' X 60'-2" X 16' W/ 12' LEAN-TO SUMMIT

**DWG NO:** DETAILS CONNECTIONS

**DRAWN BY: E. BARTGES** 

**DATE:** 3/10/2023

D

2