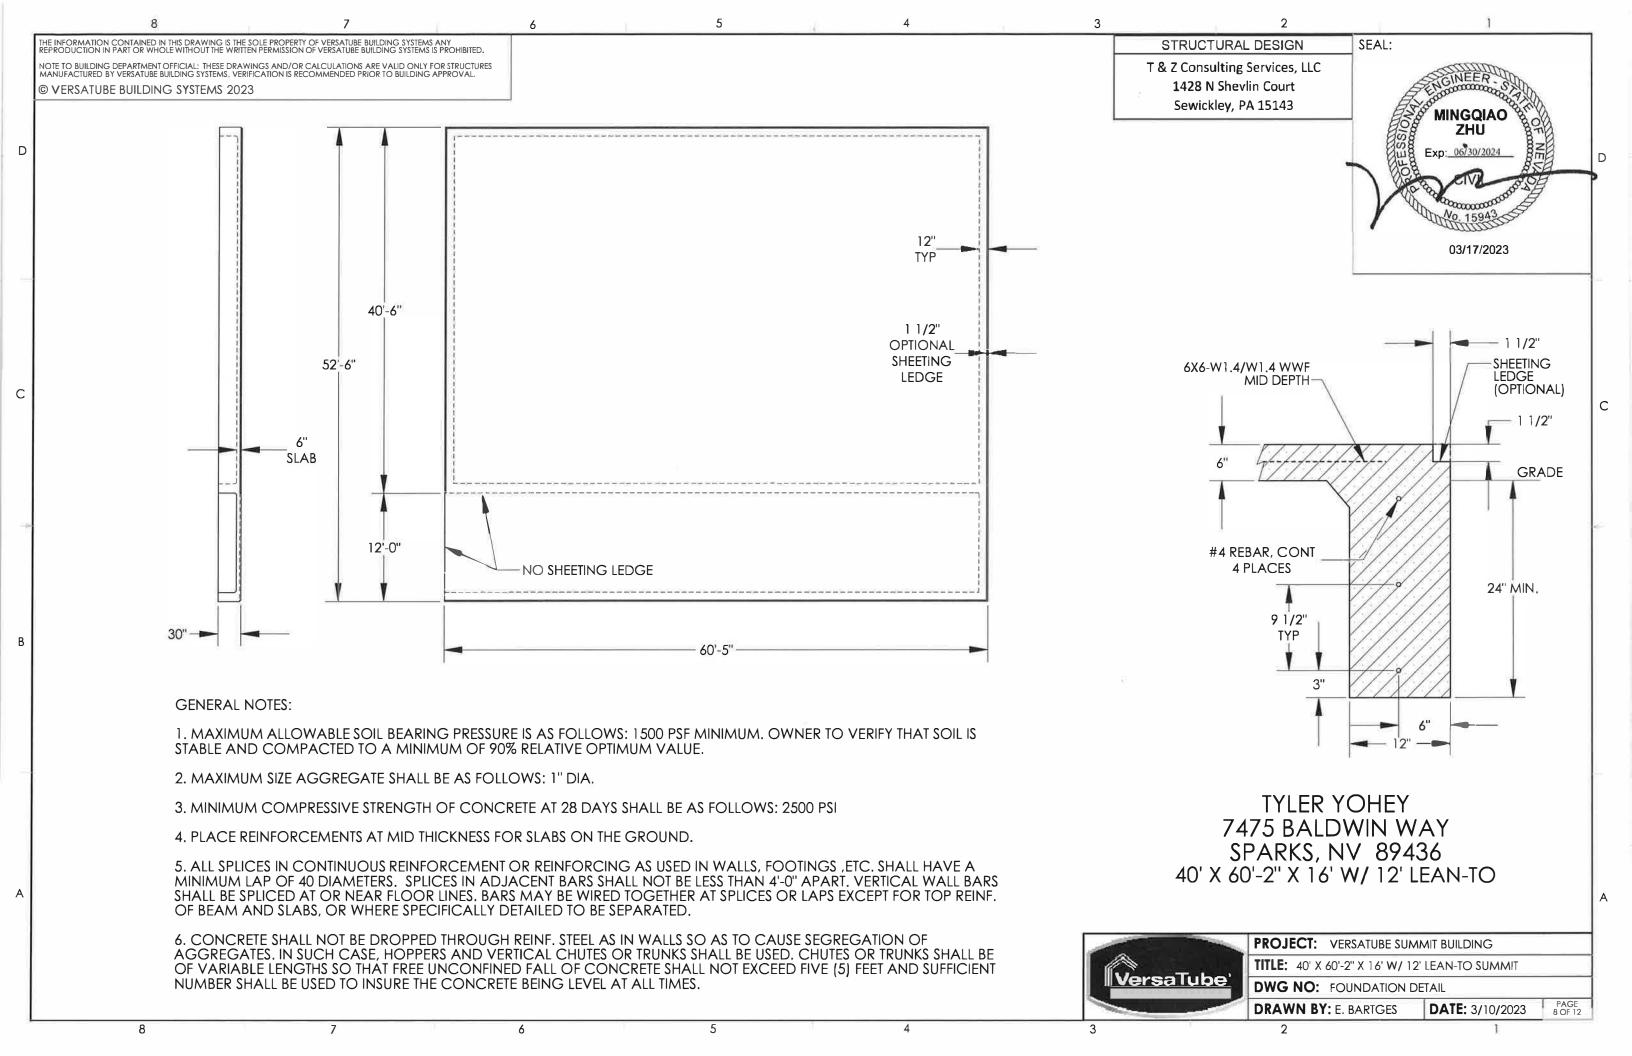

10 7000-15412 2.00X4.00X154.13 2 1.5SQ-WEB-4325 11 43.25" WEB BRACE 4 12 700-BK55-2X3 2X4 TO 2X3 LEAN-TO BRACKET 1 LEAN TO RAFTER FOR 12' WIDE 13 71-8500A 1'-6"-3:12 PITCH 14 1.5SQ-WEB-2587 25.87" WEB BRACE 2 15 15 BK-65VT-2.625 **WEB BRACKET** 1.5SQ-WEB-2400 16 24" WEB BRACE 22 17 71-5008 8' SIDE POST 17 (21) 18 HE-5 2"X3"X60.000, EXTENSION 19 BK-BPR-24 BASE REINFORCEMENT BRACKET 4 20 20 7000-13612 2"X4"X11'-4 1/8" 2 18 21 BK-WEB-2SQ-B WEB BRACKET 22 76-9675-2 2"SQx96.75" WEB BRACE 2 40'-0" STRUCTURAL DESIGN **PROJECT:** VERSATUBE SUMMIT BUILDING T & Z Consulting Services, LLC TITLE: 40' X 60'-2" X 16' W/ 12' LEAN-TO SUMMIT VersaTube' 1428 N Shevlin Court **DWG NO:** 40X16 RWS TB8 2SQ KB FOR BR BK-BPR-24 RH 12 T 2. Sewickley, PA 15143 **DRAWN BY:** E. BARTGES **DATE:** 3/10/2023 2













STRUCTURAL DESIGN

T & Z Consulting Services, LLC 1428 N Shevlin Court Sewickley, PA 15143



**PROJECT:** VERSATUBE SUMMIT BUILDING

TITLE: 40' X 60'-2" X 16' W/ 12' LEAN-TO SUMMIT

**DWG NO:** DETAILS CONNECTIONS

**DRAWN BY: E. BARTGES** 

**DATE:** 3/10/2023

D

2