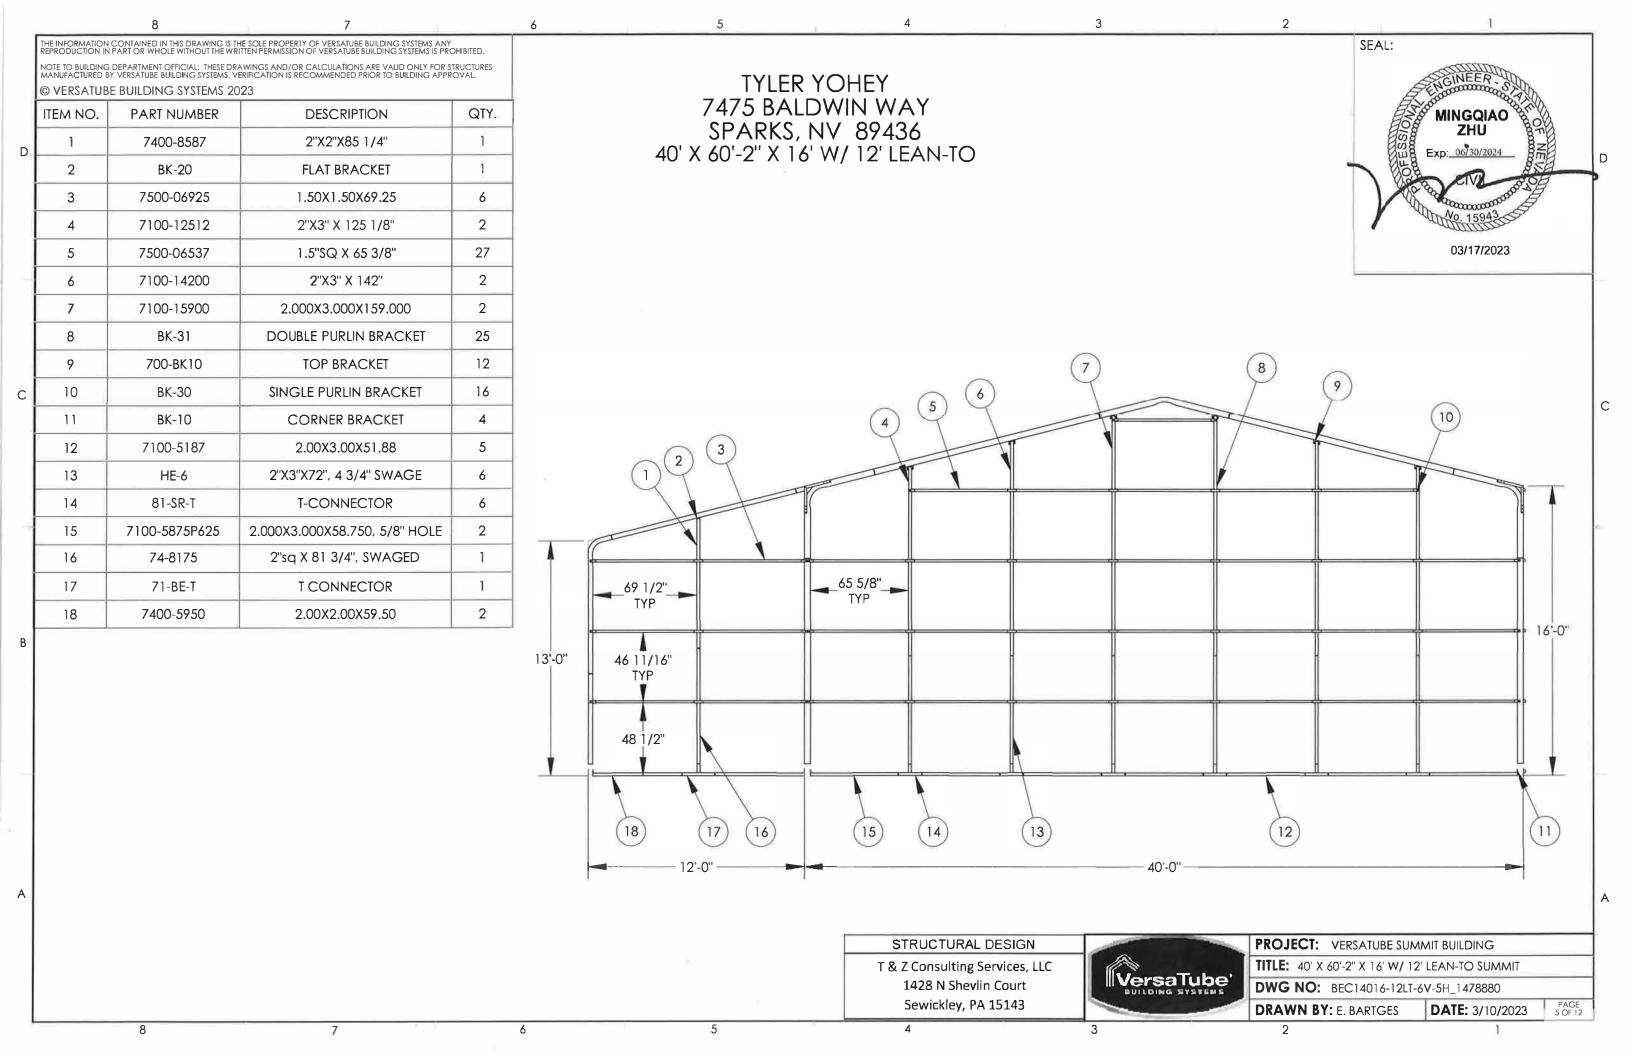

PEAK 10 7000-15412 2.00X4.00X154.13 2 1.5SQ-WEB-4325 11 43.25" WEB BRACE 4 12 700-BK55-2X3 2X4 TO 2X3 LEAN-TO BRACKET 1 LEAN TO RAFTER FOR 12' WIDE 13 71-8500A 1'-6"-3:12 PITCH 14 1.5SQ-WEB-2587 25.87" WEB BRACE 2 15 15 BK-65VT-2.625 **WEB BRACKET** 1.5SQ-WEB-2400 16 24" WEB BRACE 22 17 71-5008 8' SIDE POST 17 (21) 18 HE-5 2"X3"X60.000, EXTENSION 19 BK-BPR-24 BASE REINFORCEMENT BRACKET 4 20 20 7000-13612 2"X4"X11'-4 1/8" 2 18 21 BK-WEB-2SQ-B WEB BRACKET 22 76-9675-2 2"SQx96.75" WEB BRACE 2 40'-0" STRUCTURAL DESIGN **PROJECT:** VERSATUBE SUMMIT BUILDING T & Z Consulting Services, LLC TITLE: 40' X 60'-2" X 16' W/ 12' LEAN-TO SUMMIT VersaTube' 1428 N Shevlin Court **DWG NO:** 40X16 RWS TB8 2SQ KB FOR BR BK-BPR-24 RH 12 T 2. Sewickley, PA 15143 **DRAWN BY:** E. BARTGES **DATE:** 3/10/2023 2













STRUCTURAL DESIGN

T & Z Consulting Services, LLC 1428 N Shevlin Court Sewickley, PA 15143



**PROJECT:** VERSATUBE SUMMIT BUILDING

TITLE: 40' X 60'-2" X 16' W/ 12' LEAN-TO SUMMIT

**DWG NO:** DETAILS CONNECTIONS

**DRAWN BY: E. BARTGES** 

**DATE:** 3/10/2023

D

2