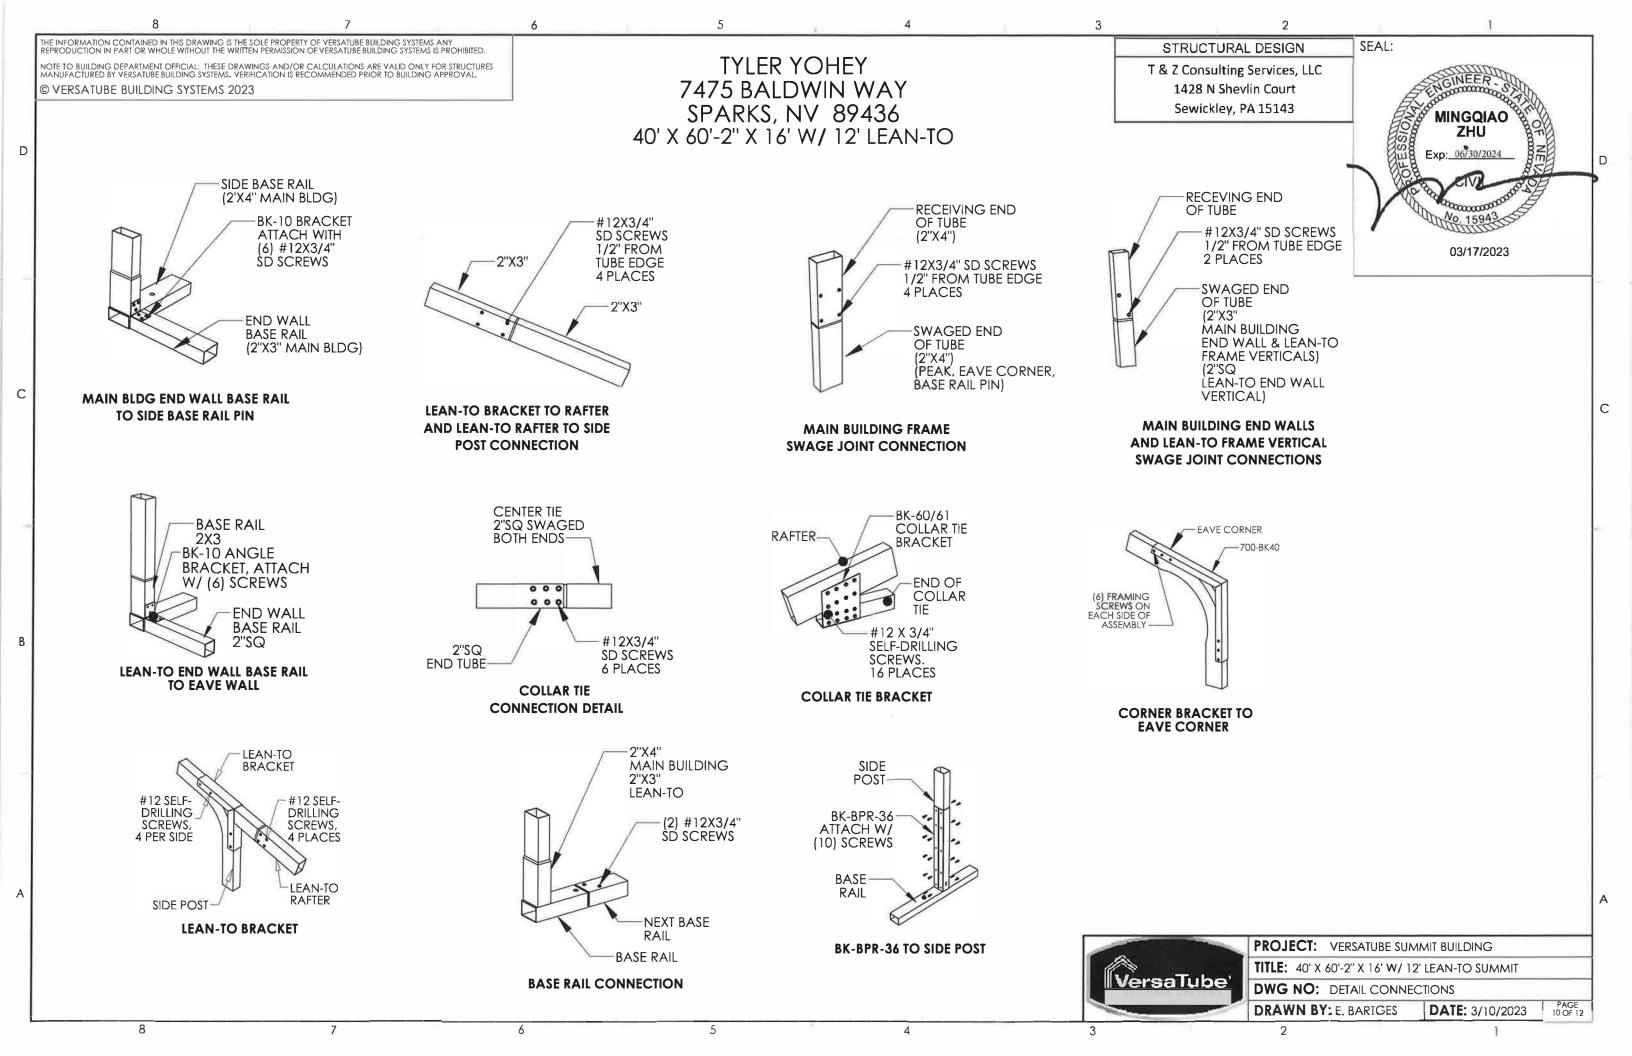

000-15412 2.00X4.00X154.13 2 1.5SQ-WEB-4325 11 43.25" WEB BRACE 4 12 700-BK55-2X3 2X4 TO 2X3 LEAN-TO BRACKET 1 LEAN TO RAFTER FOR 12' WIDE 13 71-8500A 1'-6"-3:12 PITCH 14 1.5SQ-WEB-2587 25.87" WEB BRACE 2 15 15 BK-65VT-2.625 **WEB BRACKET** 1.5SQ-WEB-2400 16 24" WEB BRACE 22 17 71-5008 8' SIDE POST 17 (21) 18 HE-5 2"X3"X60.000, EXTENSION 19 BK-BPR-24 BASE REINFORCEMENT BRACKET 4 20 20 7000-13612 2"X4"X11'-4 1/8" 2 18 21 BK-WEB-2SQ-B WEB BRACKET 22 76-9675-2 2"SQx96.75" WEB BRACE 2 40'-0" STRUCTURAL DESIGN **PROJECT:** VERSATUBE SUMMIT BUILDING T & Z Consulting Services, LLC TITLE: 40' X 60'-2" X 16' W/ 12' LEAN-TO SUMMIT VersaTube' 1428 N Shevlin Court **DWG NO:** 40X16 RWS TB8 2SQ KB FOR BR BK-BPR-24 RH 12 T 2. Sewickley, PA 15143 **DRAWN BY:** E. BARTGES **DATE:** 3/10/2023 2













STRUCTURAL DESIGN

T & Z Consulting Services, LLC 1428 N Shevlin Court Sewickley, PA 15143



**PROJECT:** VERSATUBE SUMMIT BUILDING

TITLE: 40' X 60'-2" X 16' W/ 12' LEAN-TO SUMMIT

**DWG NO:** DETAILS CONNECTIONS

**DRAWN BY: E. BARTGES** 

**DATE:** 3/10/2023

D

2