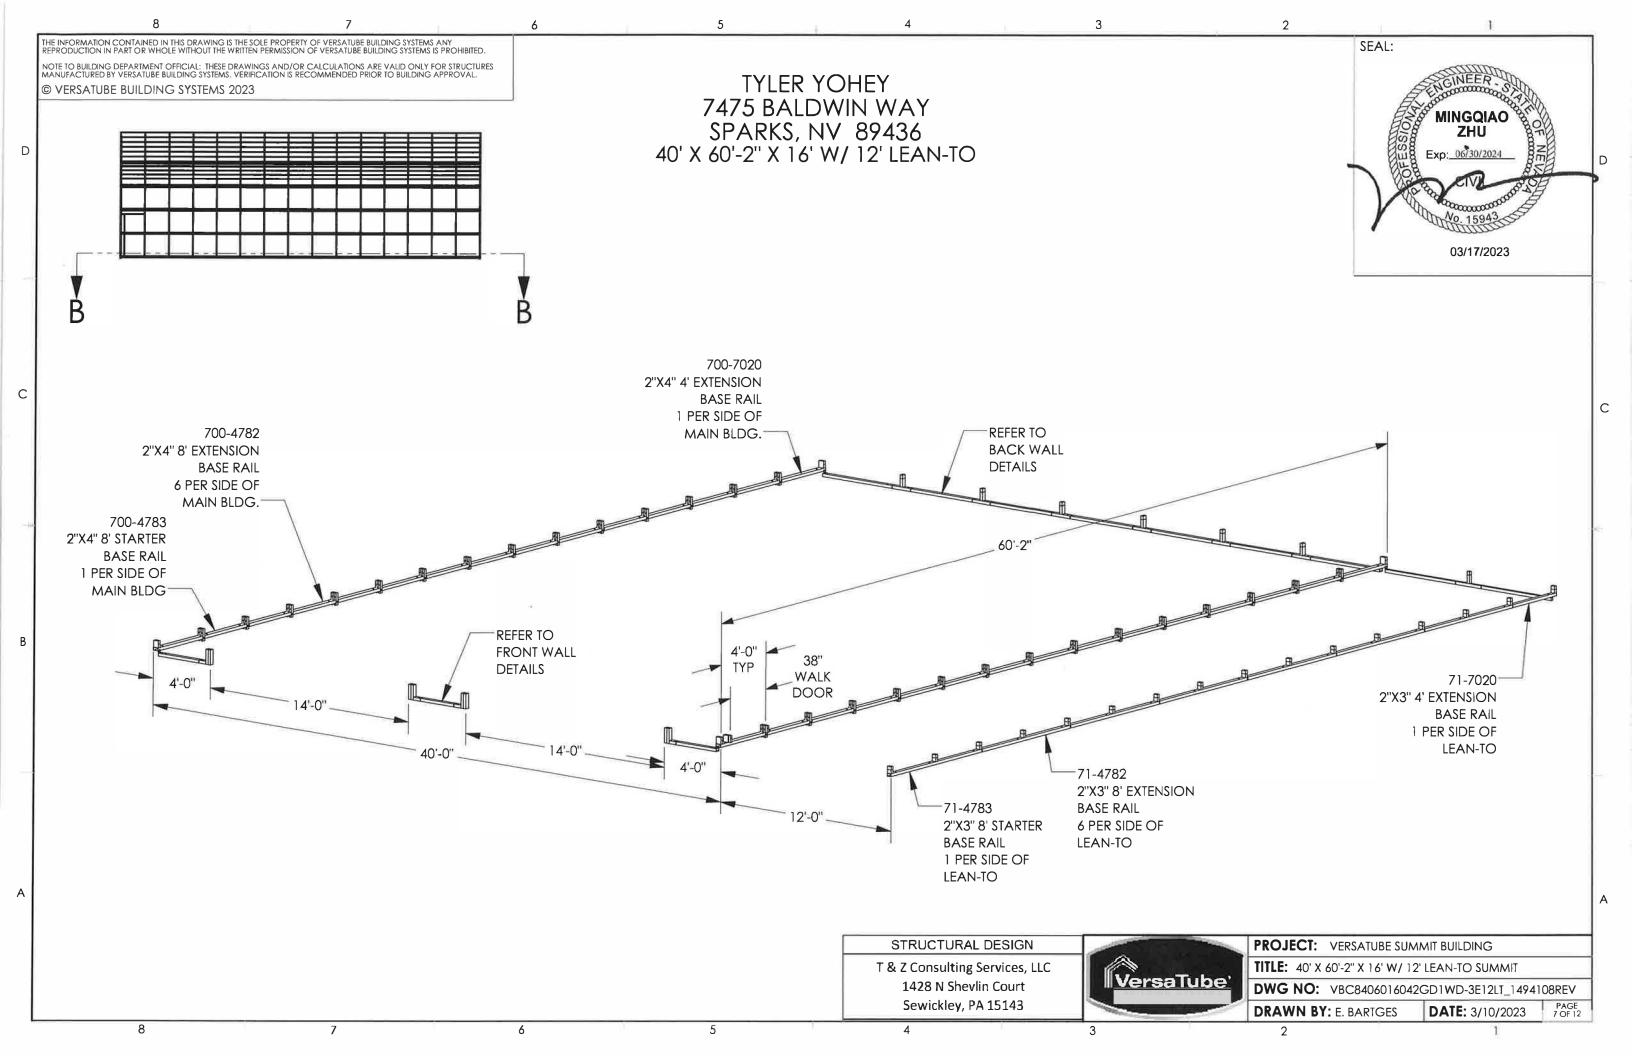

K 10 7000-15412 2.00X4.00X154.13 2 1.5SQ-WEB-4325 11 43.25" WEB BRACE 4 12 700-BK55-2X3 2X4 TO 2X3 LEAN-TO BRACKET 1 LEAN TO RAFTER FOR 12' WIDE 13 71-8500A 1'-6"-3:12 PITCH 14 1.5SQ-WEB-2587 25.87" WEB BRACE 2 15 15 BK-65VT-2.625 **WEB BRACKET** 1.5SQ-WEB-2400 16 24" WEB BRACE 22 17 71-5008 8' SIDE POST 17 (21) 18 HE-5 2"X3"X60.000, EXTENSION 19 BK-BPR-24 BASE REINFORCEMENT BRACKET 4 20 20 7000-13612 2"X4"X11'-4 1/8" 2 18 21 BK-WEB-2SQ-B WEB BRACKET 22 76-9675-2 2"SQx96.75" WEB BRACE 2 40'-0" STRUCTURAL DESIGN **PROJECT:** VERSATUBE SUMMIT BUILDING T & Z Consulting Services, LLC TITLE: 40' X 60'-2" X 16' W/ 12' LEAN-TO SUMMIT VersaTube' 1428 N Shevlin Court **DWG NO:** 40X16 RWS TB8 2SQ KB FOR BR BK-BPR-24 RH 12 T 2. Sewickley, PA 15143 **DRAWN BY:** E. BARTGES **DATE:** 3/10/2023 2













STRUCTURAL DESIGN

T & Z Consulting Services, LLC 1428 N Shevlin Court Sewickley, PA 15143



**PROJECT:** VERSATUBE SUMMIT BUILDING

TITLE: 40' X 60'-2" X 16' W/ 12' LEAN-TO SUMMIT

**DWG NO:** DETAILS CONNECTIONS

**DRAWN BY: E. BARTGES** 

**DATE:** 3/10/2023

D

2