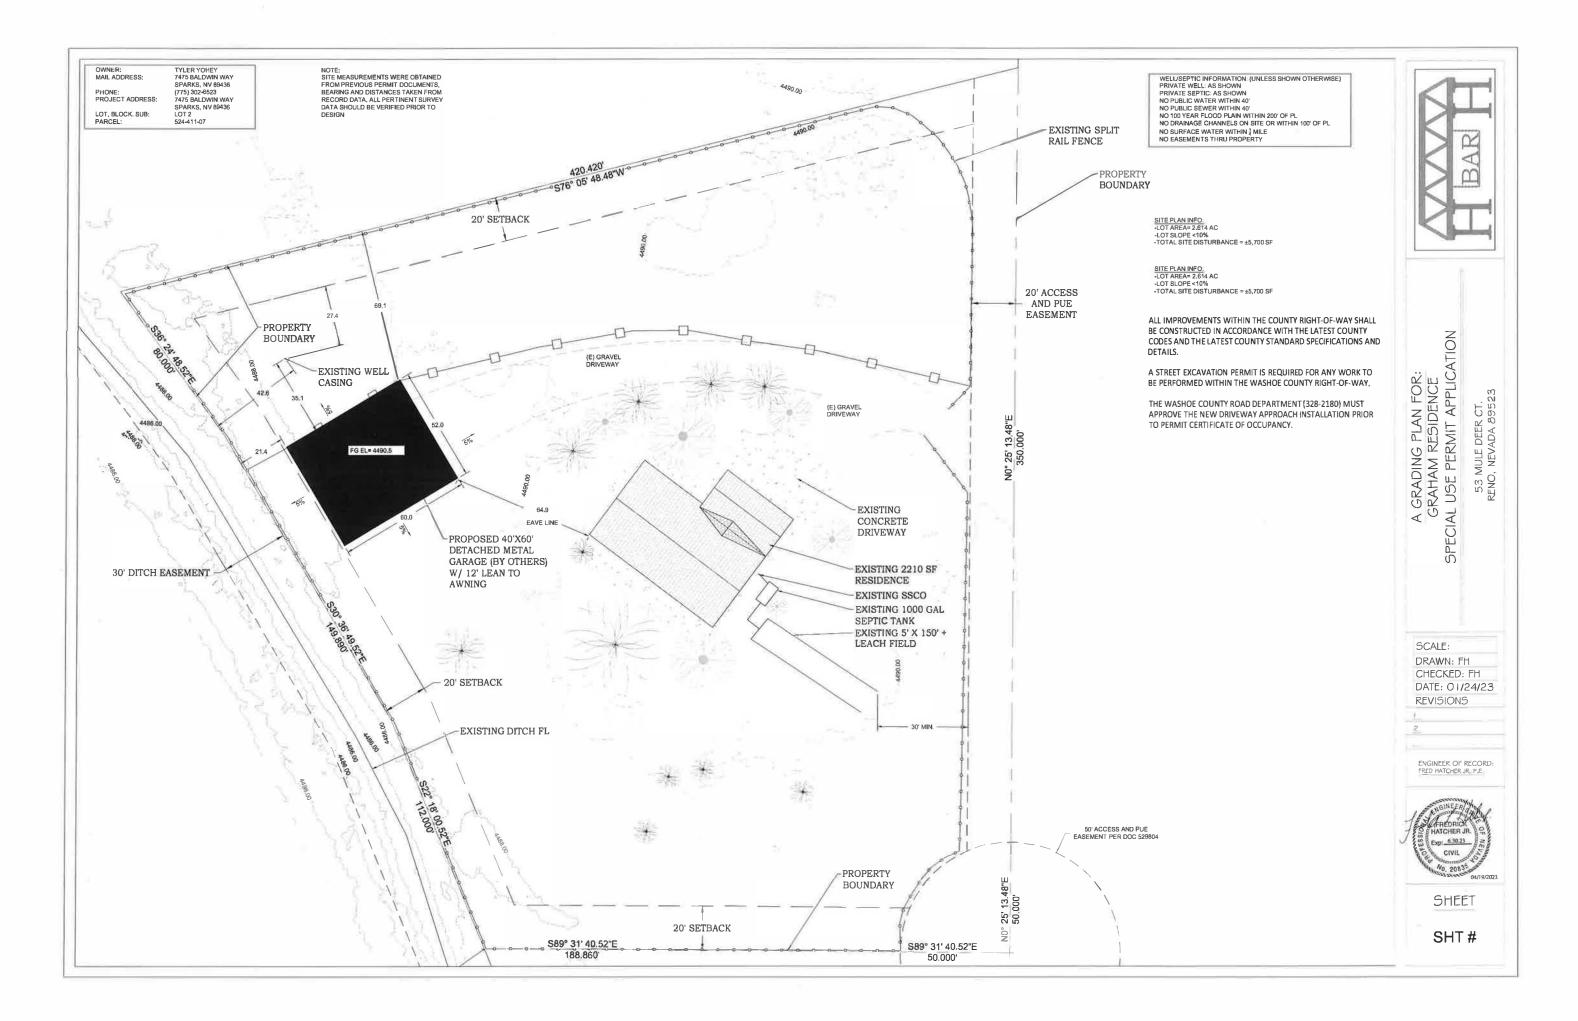

| Project Information                                            | S                | taff Assigned Case No.: พชา                                    | 023-101513      |
|----------------------------------------------------------------|------------------|----------------------------------------------------------------|-----------------|
| Project Name:                                                  | NCE DETACHED ME  | TAU GARACIE                                                    |                 |
| Project Description: 2,400 SF DETAC                            | HED METAL GARAGE | WITH LEAN - TO , NO ELECTRICAL                                 | on Prumbing     |
| Project Address: 7475 Baron                                    | VIN WAY SPARKS.  | NV 89436                                                       |                 |
| Project Area (acres or square fe                               |                  |                                                                |                 |
|                                                                |                  | streets AND area locator): Person Annaximately 65' From MAIN I |                 |
| Assessor's Parcel No.(s):                                      | Parcel Acreage:  | Assessor's Parcel No.(s):                                      | Parcel Acreage: |
| 524-411-07                                                     | 2.614            |                                                                |                 |
|                                                                |                  |                                                                |                 |
| Indicate any previous Washo<br>Case No.(s). พธ. ปังวัง - เขารา |                  | s associated with this applicat                                | ion:            |
| Applicant Inf                                                  | ormation (attach | additional sheets if necess                                    | ary)            |
| Property Owner:                                                |                  | Professional Consultant:                                       |                 |
| Name: THER AND JAMIE YORKY                                     |                  | Name: FRED HATCHER                                             |                 |
| Address: 7475 Bardwin Way                                      |                  | Address: 1050 5, 2157 ST                                       |                 |
| Spaces, NV                                                     | Zip: 89434       | Spanns. NV                                                     | Zip: 8943 (     |
| Phone: 775-202 - 4523                                          | Fax: N/A         | Phone: 775-392-6315                                            | Fax: VA         |
| Email: Voltey 5 @ S&CGLOBAL. NET                               |                  | Email: FHATCHER @ 2D CONSTRUC                                  | 70d. Om         |
| Cell: 775-302-\$523                                            | Other: N/A       | Cell: 775-302-4315                                             | Other: N/4      |
| Contact Person: TYLER YOHEY                                    |                  | Contact Person: Fred Harrison                                  |                 |
| Applicant/Developer:                                           |                  | Other Persons to be Contact                                    | ed:             |
| Name: Tyler Yothey                                             |                  | Name: NA                                                       |                 |
| Address: 7475 BANNIN NAT                                       |                  | Address:                                                       |                 |
| Spaces NV                                                      | Zip:89434        |                                                                | Zip:            |
| Phone: 115 - 302 - 6523                                        | Fax: VA          | Phone:                                                         | Fax:            |
| Email: Vone75 @ sacciosm. No                                   | ×                | Email:                                                         |                 |
| Cell: 175-302-4523                                             | Other: NA        | Cell:                                                          | Other:          |
| Contact Person: TYLER YOHOY                                    |                  | Contact Person:                                                |                 |
|                                                                | For Office       | Use Only                                                       |                 |
| Date Received:                                                 | Initial:         | Planning Area:                                                 |                 |
| County Commission District:                                    |                  | Master Plan Designation(s):                                    |                 |
| CAB(s):                                                        |                  | Regulatory Zoning(s):                                          |                 |

## Administrative Permit Application Supplemental Information

(All required information may be separately attached)

1. What is the type of project or use being requested?

```
2,400 SF DETATCHED METAL GARAGE WITH LEAN- 70
```

3. What currently developed portions of the property or existing structures are going to be used with this permit?

```
No EXISTING STANCTURES ON THE PROPERTY WILL BE IMPACTED BY THIS PERMIT. NEW STANCTURE
TO BE BUILT ON VALANT LIND ADJACENT TO GIVENING STANGENTS.
```

```
6" CONCRETE SLAD ON GONDE AND PRE-FABRICATED METAL STRUCTURE TO BE COMPLETED BY
END OF 2023
```

5. Is there a phasing schedule for the construction and completion of the project?

```
No. July on Grade And MEAN STRUME WILL BE BULL CONCUMENTLY
```

6. What physical characteristics of your location and/or premises are especially suited to deal with the impacts and the intensity of your proposed use?

```
LOLATION OF PROJECT IS A SINGLE FAMILY RESIDENCE. DESTRITED GARAGE TO BE CONSINUED ON VARANT PORTION OF PARCEL.
```