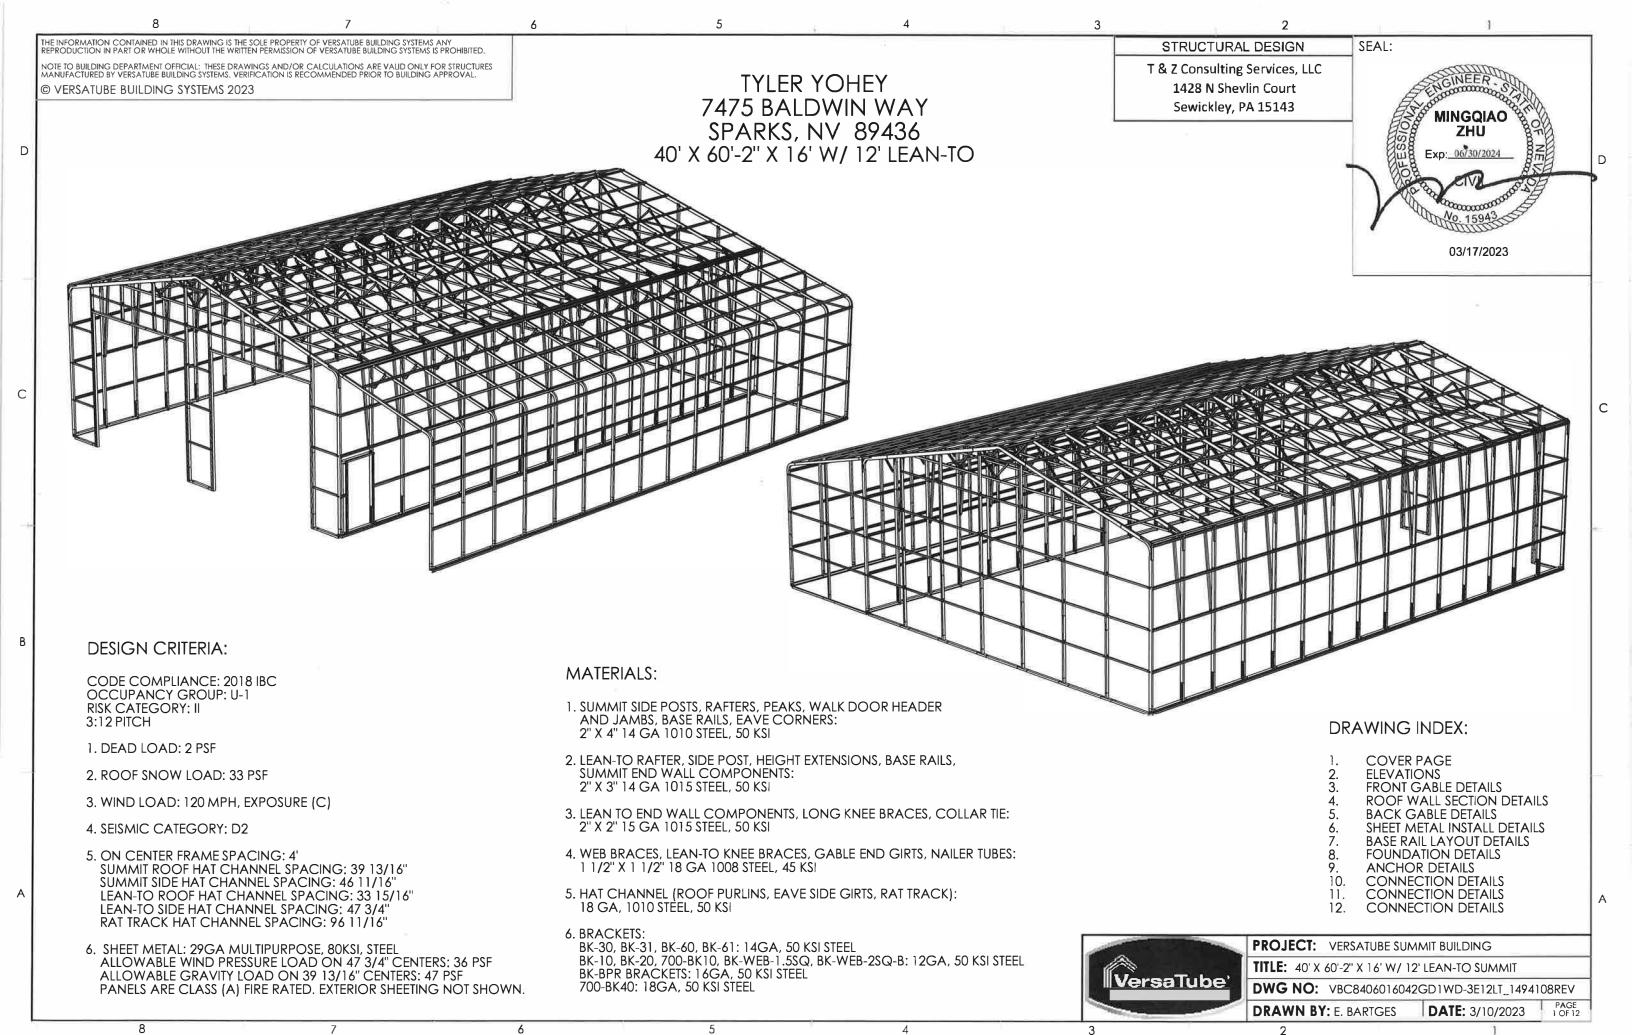

## Administrative Permit Application Supplemental Information

(All required information may be separately attached)

1. What is the type of project or use being requested?

```
2,400 SF DETATCHED METAL GARAGE WITH LEAN- 70
```

```
6" CONCRETE SLAD ON GONDE AND PRE-FABRICATED METAL STRUCTURE TO BE COMPLETED BY
END OF 2023
```

5. Is there a phasing schedule for the construction and completion of the project?

```
No. July on Grade And MEAN STRUME WILL BE BULL CONCUMENTLY
```