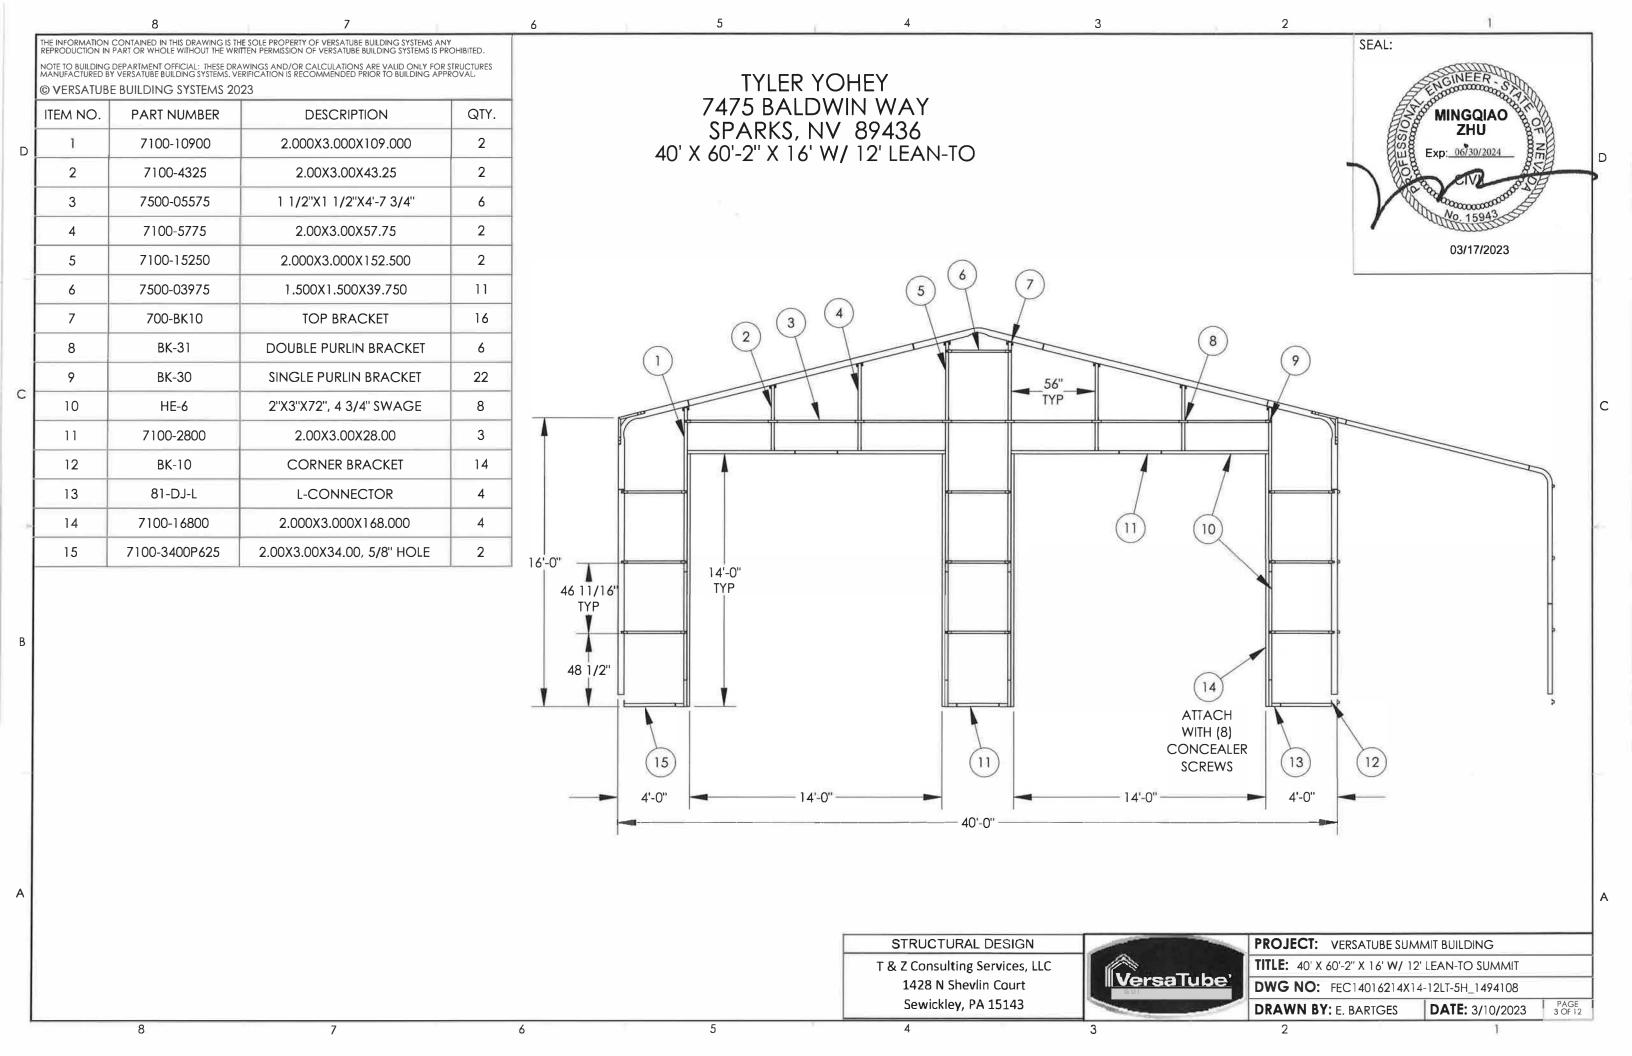

## Administrative Permit Application Supplemental Information

(All required information may be separately attached)

1. What is the type of project or use being requested?

```
2,400 SF DETATCHED METAL GARAGE WITH LEAN- 70
```

```
6" CONCRETE SLAD ON GONDE AND PRE-FABRICATED METAL STRUCTURE TO BE COMPLETED BY
END OF 2023
```

5. Is there a phasing schedule for the construction and completion of the project?

```
No. July on Grade And MEAN STRUME WILL BE BULL CONCUMENTLY
```