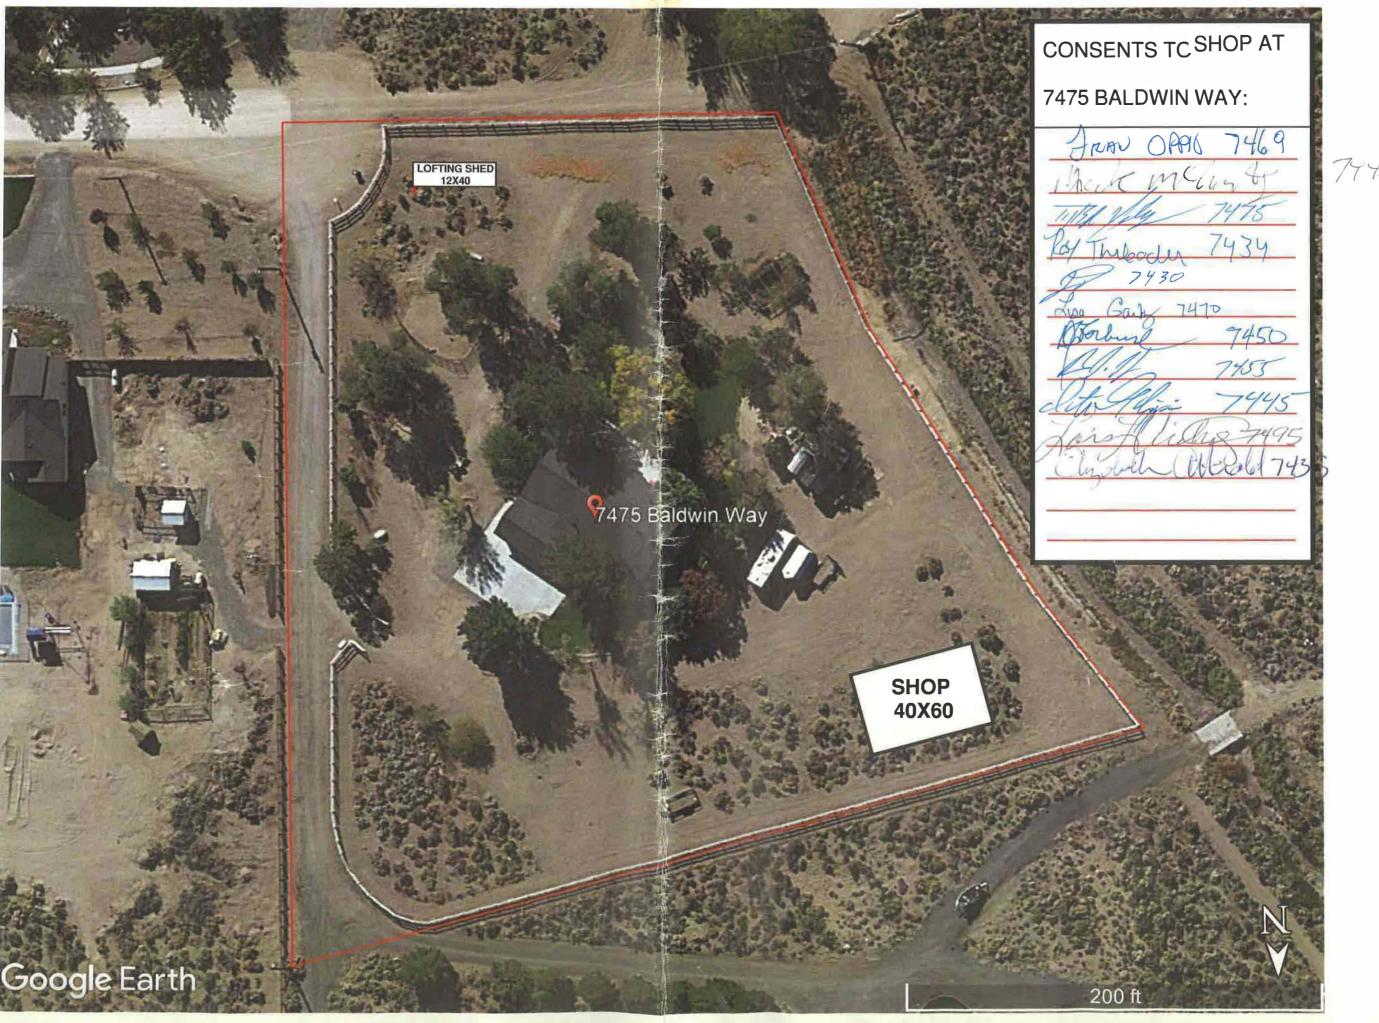

| Project Information                                            | S                | taff Assigned Case No.: พชา                                    | 023-101513      |
|----------------------------------------------------------------|------------------|----------------------------------------------------------------|-----------------|
| Project Name:                                                  | NCE DETACHED ME  | TAU GARACIE                                                    |                 |
| Project Description: 2,400 SF DETAC                            | HED METAL GARAGE | WITH LEAN - TO , NO ELECTRICAL                                 | on Prumbing     |
| Project Address: 7475 Baron                                    | VIN WAY SPARKS.  | NV 89436                                                       |                 |
| Project Area (acres or square fe                               |                  |                                                                |                 |
|                                                                |                  | streets AND area locator): Person Annaximately 65' From MAIN I |                 |
| Assessor's Parcel No.(s):                                      | Parcel Acreage:  | Assessor's Parcel No.(s):                                      | Parcel Acreage: |
| 524-411-07                                                     | 2.614            |                                                                |                 |
|                                                                |                  |                                                                |                 |
| Indicate any previous Washo<br>Case No.(s). พธ. ปังวัง - เขารา |                  | s associated with this applicat                                | ion:            |
| Applicant Inf                                                  | ormation (attach | additional sheets if necess                                    | ary)            |
| Property Owner:                                                |                  | Professional Consultant:                                       |                 |
| Name: THER AND JAMIE YORKY                                     |                  | Name: FRED HATCHER                                             |                 |
| Address: 7475 Bardwin Way                                      |                  | Address: 1050 5, 2157 ST                                       |                 |
| Spaces, NV                                                     | Zip: 89434       | Spanns. NV                                                     | Zip: 8943 (     |
| Phone: 775-202 - 4523                                          | Fax: N/A         | Phone: 775-392-6315                                            | Fax: VA         |
| Email: Voltey 5 @ S&CGLOBAL. NET                               |                  | Email: FHATCHER @ 2D CONSTRUC                                  | 70d. Om         |
| Cell: 775-302-\$523                                            | Other: N/A       | Cell: 775-302-4315                                             | Other: N/4      |
| Contact Person: TYLER YOHEY                                    |                  | Contact Person: Fred Harrison                                  |                 |
| Applicant/Developer:                                           |                  | Other Persons to be Contact                                    | ed:             |
| Name: Tyler Yothey                                             |                  | Name: NA                                                       |                 |
| Address: 7475 BANNIN NAT                                       |                  | Address:                                                       |                 |
| Spaces NV                                                      | Zip:89434        |                                                                | Zip:            |
| Phone: 115 - 302 - 6523                                        | Fax: VA          | Phone:                                                         | Fax:            |
| Email: Vone75 @ sacciosm. No                                   | ×                | Email:                                                         |                 |
| Cell: 175-302-4523                                             | Other: NA        | Cell:                                                          | Other:          |
| Contact Person: TYLER YOHOY                                    |                  | Contact Person:                                                |                 |
|                                                                | For Office       | Use Only                                                       |                 |
| Date Received:                                                 | Initial:         | Planning Area:                                                 |                 |
| County Commission District:                                    |                  | Master Plan Designation(s):                                    |                 |
| CAB(s):                                                        |                  | Regulatory Zoning(s):                                          |                 |

7. What are the anticipated beneficial aspects or effect your project will have on adjacent properties and the community?

```
PROSECT WILL IMPROVE ASSMETICS OF PARISE FOR ADJECTOR PROPERTIES. SIGNED ACREEMENT OF ADJECTOR PROPERTY DANGES ALLWING CONTINUED OF DESIGNED GREATS IS ATTOCHED FOR YOUR USE.
```

8. What will you do to minimize the anticipated negative impacts or effect your project will have on adjacent properties?

```
NO NEWSTINE IMPACTS ANTICIPATED FOR ADJACENT PROPERTIES. SEE ATTACHED SIGNED AGREEMENT OF ADJACENT PROPERTY DUNCTION.
```