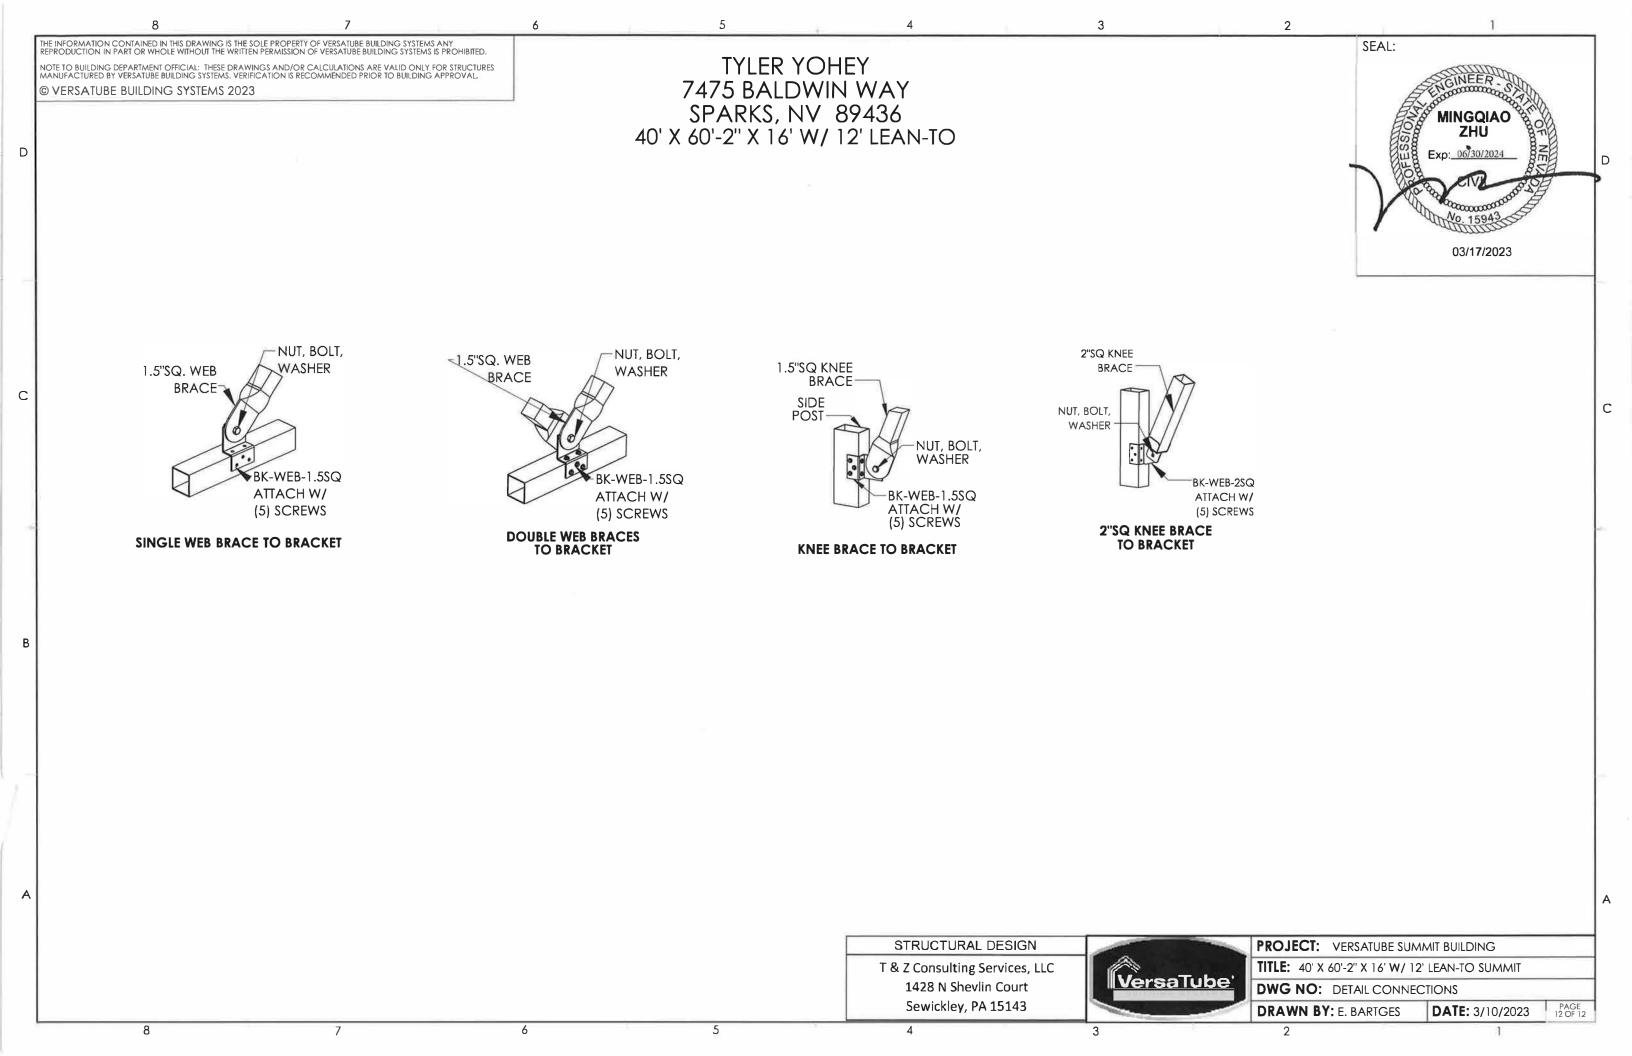

STRUCTURAL DESIGN

T & Z Consulting Services, LLC 1428 N Shevlin Court Sewickley, PA 15143

**PROJECT:** VERSATUBE SUMMIT BUILDING

TITLE: 40' X 60'-2" X 16' W/ 12' LEAN-TO SUMMIT

**DWG NO:** DETAILS CONNECTIONS

**DRAWN BY: E. BARTGES** 

**DATE:** 3/10/2023

D

2