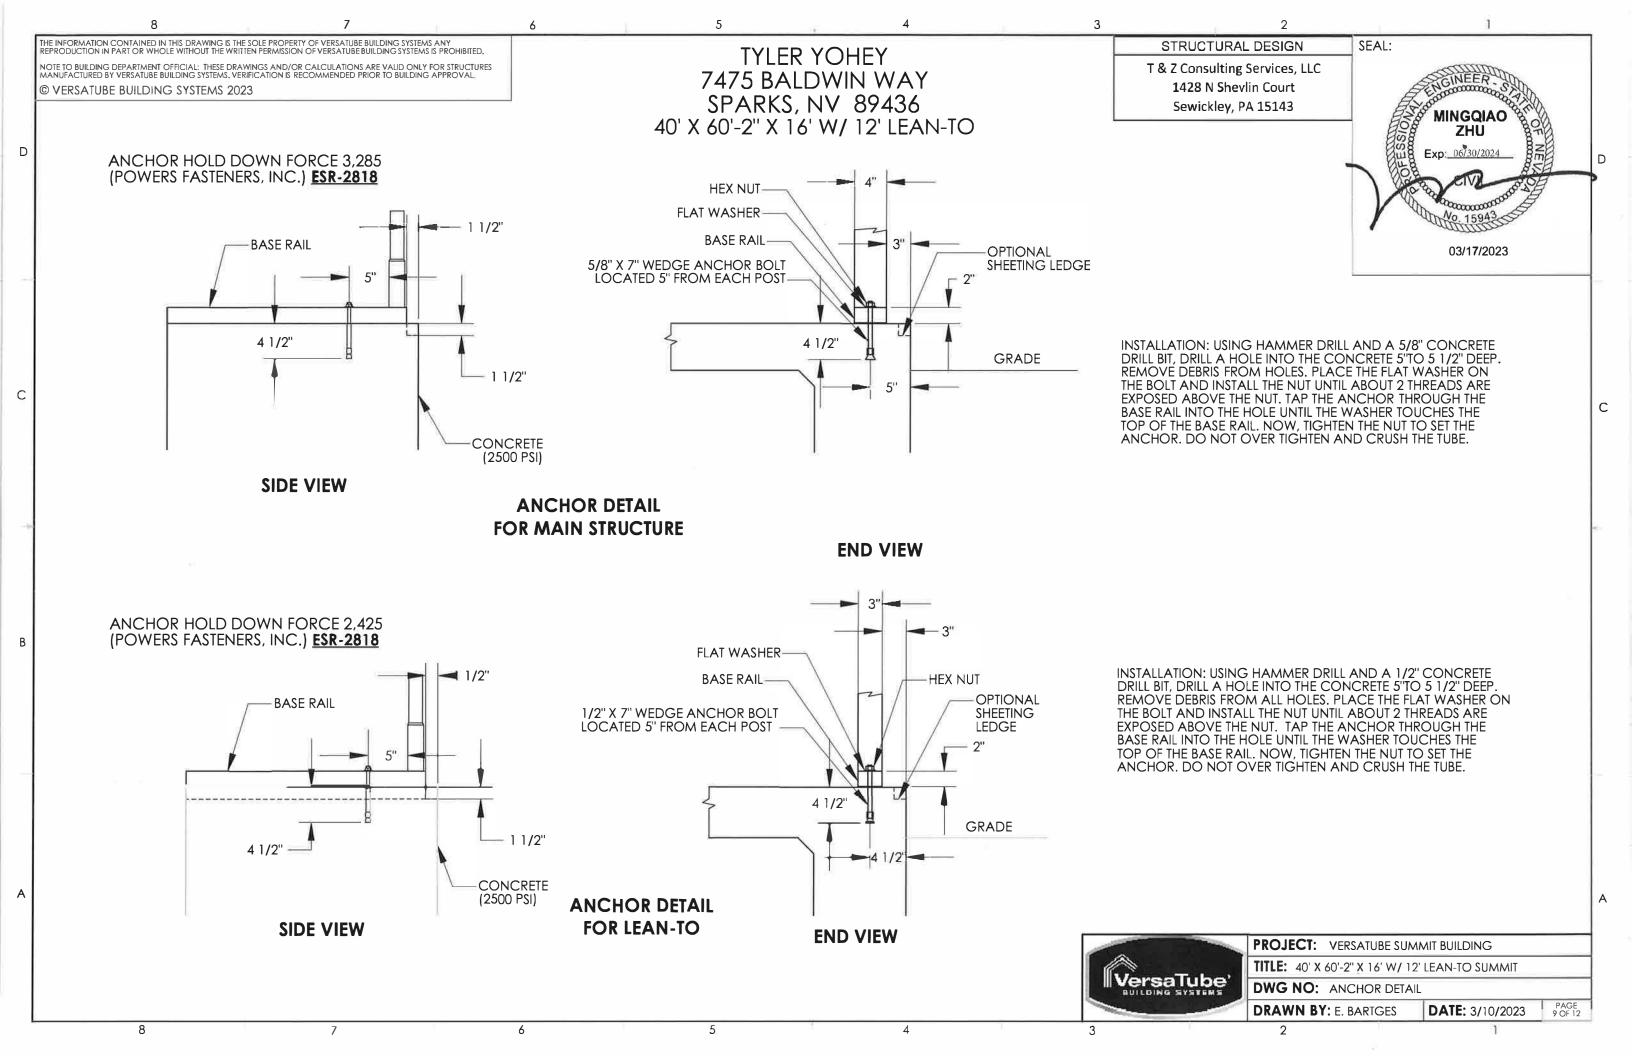

7000-15412 2.00X4.00X154.13 2 1.5SQ-WEB-4325 11 43.25" WEB BRACE 4 12 700-BK55-2X3 2X4 TO 2X3 LEAN-TO BRACKET 1 LEAN TO RAFTER FOR 12' WIDE 13 71-8500A 1'-6"-3:12 PITCH 14 1.5SQ-WEB-2587 25.87" WEB BRACE 2 15 15 BK-65VT-2.625 **WEB BRACKET** 1.5SQ-WEB-2400 16 24" WEB BRACE 22 17 71-5008 8' SIDE POST 17 (21) 18 HE-5 2"X3"X60.000, EXTENSION 19 BK-BPR-24 BASE REINFORCEMENT BRACKET 4 20 20 7000-13612 2"X4"X11'-4 1/8" 2 18 21 BK-WEB-2SQ-B WEB BRACKET 22 76-9675-2 2"SQx96.75" WEB BRACE 2 40'-0" STRUCTURAL DESIGN **PROJECT:** VERSATUBE SUMMIT BUILDING T & Z Consulting Services, LLC TITLE: 40' X 60'-2" X 16' W/ 12' LEAN-TO SUMMIT VersaTube' 1428 N Shevlin Court **DWG NO:** 40X16 RWS TB8 2SQ KB FOR BR BK-BPR-24 RH 12 T 2. Sewickley, PA 15143 **DRAWN BY:** E. BARTGES **DATE:** 3/10/2023 2













STRUCTURAL DESIGN

T & Z Consulting Services, LLC 1428 N Shevlin Court Sewickley, PA 15143



**PROJECT:** VERSATUBE SUMMIT BUILDING

TITLE: 40' X 60'-2" X 16' W/ 12' LEAN-TO SUMMIT

**DWG NO:** DETAILS CONNECTIONS

**DRAWN BY: E. BARTGES** 

**DATE:** 3/10/2023

D

2