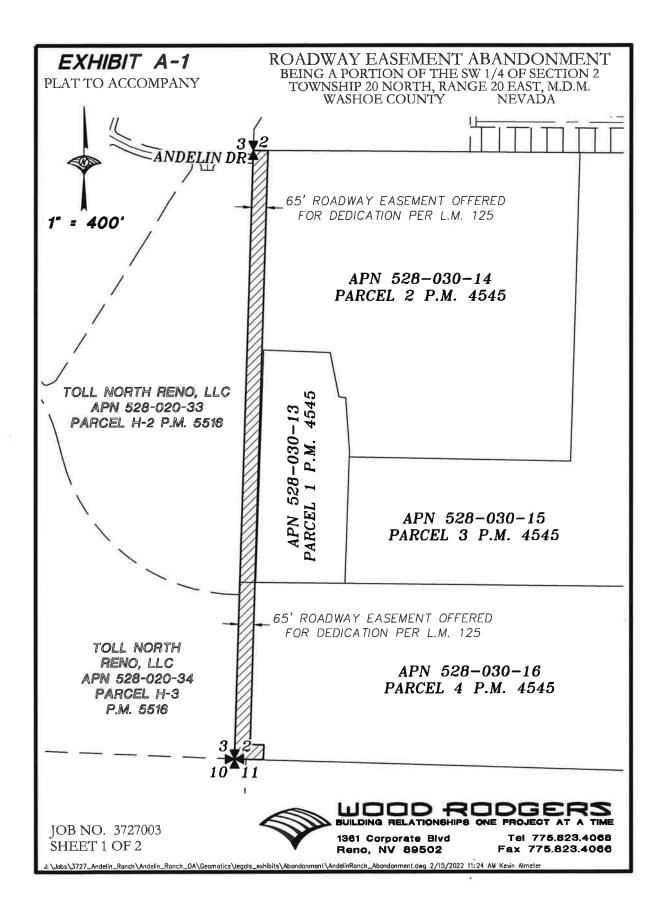

### EXHIBIT A LEGAL DESCRIPTION FOR AN ABANDONMENT

A roadway easement situate within the Southwest One-Quarter of Section 2, Township 20 North, Range 20 East, M.D.M., Washoe County, State of Nevada, being a portion of Parcels 2 and 4 of Parcel Map No. 4545, File No. 3376788, recorded on April 20, 2006, in the Official Records of Washoe County, Nevada, being more particularly described as follows:

#### <u>Abandonment Area 1</u>

**BEING** all of that 65 foot Roadway Easement coincident with the West line of said Southwest Quarter and coincident with a portion of the South line of said Southwest Quarter granted per Land Map No. 125, File No. 1390186, recorded on April 2, 1990, in said Official Records.

See Exhibit "A-1", attached hereto and made a part hereof.