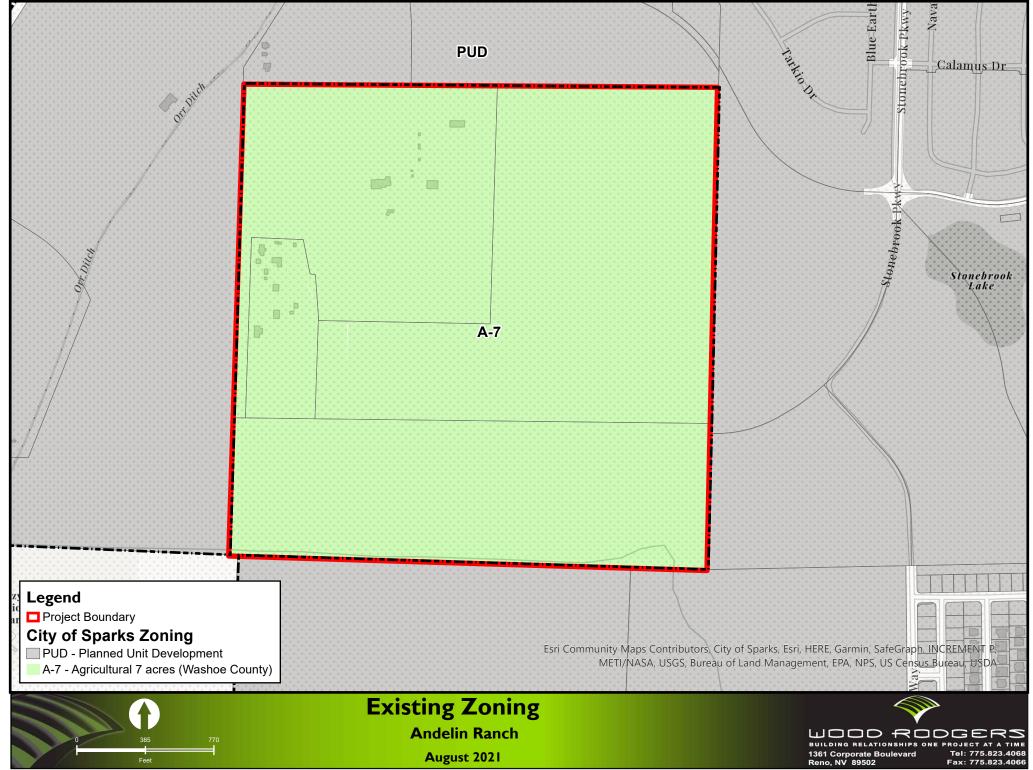

#### **Master Plan and Zoning Designations**

The subject site is located in unincorporated Washoe Count within the City of Sparks Sphere of Influence having a Master Plan Designation of Low Density Residential (LDR) and Open Space (OS). The zoning is currently zoned Agricultural 7 acres (A-7) under Washoe County Zoning. Surrounding properties are zoned Planned Unit Development (PUD).