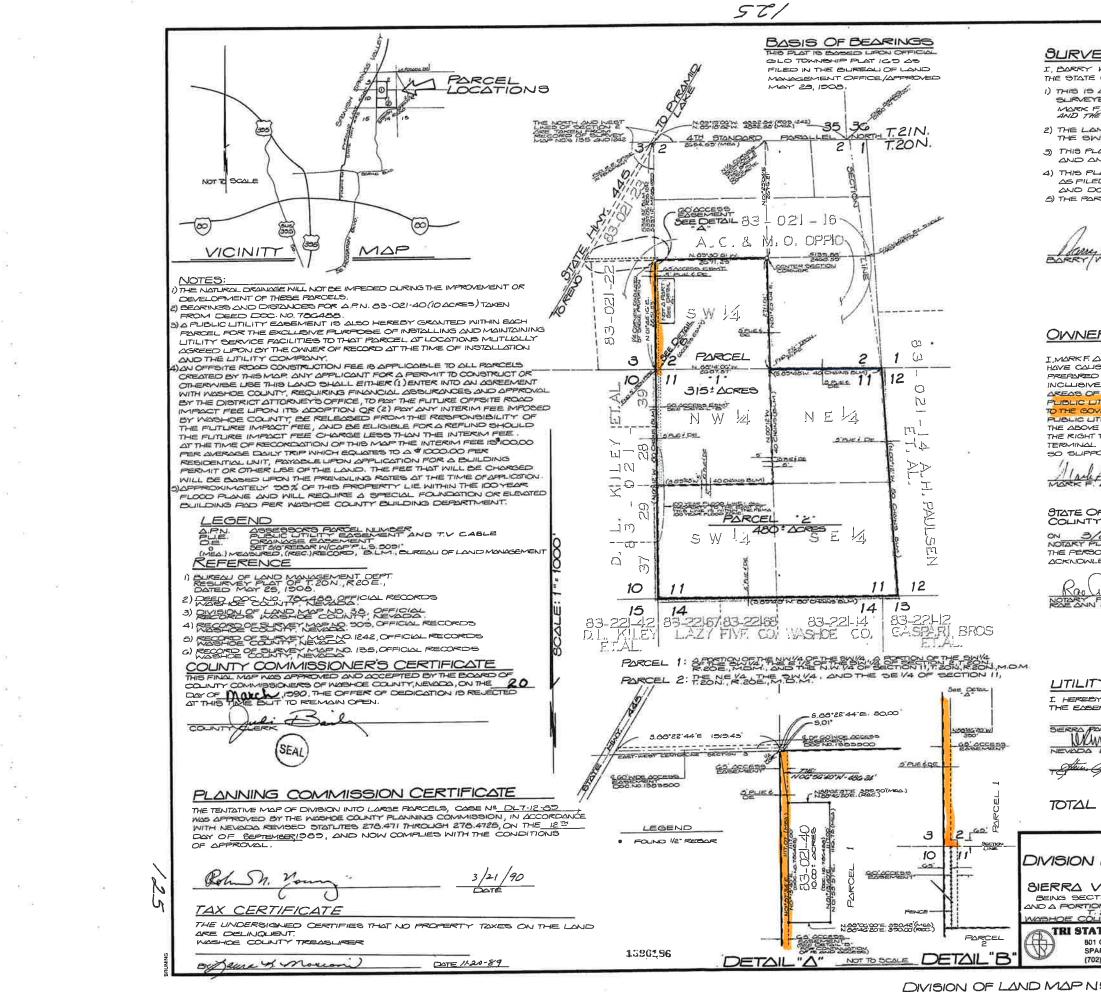

### EXHIBIT A LEGAL DESCRIPTION FOR AN ABANDONMENT

A roadway easement situate within the Southwest One-Quarter of Section 2, Township 20 North, Range 20 East, M.D.M., Washoe County, State of Nevada, being a portion of Parcels 2 and 4 of Parcel Map No. 4545, File No. 3376788, recorded on April 20, 2006, in the Official Records of Washoe County, Nevada, being more particularly described as follows:

#### <u>Abandonment Area 1</u>

**BEING** all of that 65 foot Roadway Easement coincident with the West line of said Southwest Quarter and coincident with a portion of the South line of said Southwest Quarter granted per Land Map No. 125, File No. 1390186, recorded on April 2, 1990, in said Official Records.

See Exhibit "A-1", attached hereto and made a part hereof.

#### Abandonment Area 2

**BEING** all of the Roadway Easement granted per Land Map No. 143, File No. 1673249, recorded on May 13, 1993, in said Official Records, lying coincident with the Easterly 65 foot Roadway Easement per said Land Map No. 125.

See Exhibit "A-2", attached hereto and made a part hereof.

The Basis of Bearings for these descriptions is identical to said Parcel Map No. 4545.

Kevin M. Almeter, P.L.S. Nevada Certificate No. 19052

 $J: Lobs \ 3727 \ Andelin \ Ranch \ OA \ Geometrics \ legals \ exhibits \ Abandonment \ Andelin \ Exh \ A.doc$ 

DIVISION OF L

| SURVEYOR'S CERTIFICATE                                                                                                                                                                                             | 20                                                                                                                              |
|--------------------------------------------------------------------------------------------------------------------------------------------------------------------------------------------------------------------|---------------------------------------------------------------------------------------------------------------------------------|
| T. DARRY W. HICKERSON, A PROFESSIONAL LAND SURVEYOR IN THE STAT<br>NEWADA, CERTIFY THAT:<br>0) THIS IS A TRUE AND ACCURATE REPRESENTATION OF THE LAND                                                              |                                                                                                                                 |
| LINDER MY BUPERVISION AT THE EINSTANCE OF SIERRA VISITA FROM<br>AND THE SURVEY WAS COMPLETED ON DEC. 4, 1932.                                                                                                      | ERTES, INC,                                                                                                                     |
| 2) THE LANDS SHOWN HEREON LIE WITHIN THE SWI4 SECTION 2 2<br>NW 1/4 SECTION 11, T. 20N., R. 20E., M.D.M.                                                                                                           |                                                                                                                                 |
| 3) THIS PLAT COMPLIES WITH THE APPLICABLE STATE STATUTES 2<br>LOCAL ORDINANCES.                                                                                                                                    |                                                                                                                                 |
| 4 THE MONUMENTS ARE OF THE CHARACTER SHOWN AND OCCUPY<br>POSITIONS INDICATED AND ARE SUFFICIENT TO ENABLE THE SUF                                                                                                  | MEY TO                                                                                                                          |
| BE RETRICED.<br>5) THE PARCELS CONTAIN THE AREAS SHOWN HEREON.<br>(6) THE NW14 OF CONTAIN THE AREAS SHOWN IS BASED ON GL                                                                                           | O PLAT                                                                                                                          |
|                                                                                                                                                                                                                    | 2                                                                                                                               |
| BARRY WSHICKERSON, NEWDO'PLS.5051" Do                                                                                                                                                                              | /92.<br>TE                                                                                                                      |
| No 500 C                                                                                                                                                                                                           |                                                                                                                                 |
| Artificant and                                                                                                                                                                                                     |                                                                                                                                 |
|                                                                                                                                                                                                                    |                                                                                                                                 |
| OWNERS CERTIFICATE                                                                                                                                                                                                 |                                                                                                                                 |
| I, MARK F, ANDELIN, PRESIDENT - SIERRA VISIA PROPERTIES, INC. CERTIFY '<br>CALISED THIS MAP OF DIVISION INTO LARGE PARCELS TO BE PREPARED INI<br>WITH MRS CHAPTER 276, AND HERREN SET ADDR'T THOSE AREAS OF PRODUC | COMPLIANCE                                                                                                                      |
| FOR NORESS - EGRESS AND PUBLIC UTILITY PURPOSES AS & CONTINUING                                                                                                                                                    |                                                                                                                                 |
| 10 10                                                                                                                                                                                                              |                                                                                                                                 |
| MW, A. Muffel: 12-9-9.<br>MARK P. ANDELIN, PRESIDENT - SIERRA VISTA PROPERTIES, INC. DATE                                                                                                                          |                                                                                                                                 |
| MARK P ANDELIN, PREDIDENT - DIENRA VIDIA PROPER I ES, INC. DAIE                                                                                                                                                    |                                                                                                                                 |
| STATE OF NEVADA 8.8.                                                                                                                                                                                               |                                                                                                                                 |
| ON Decom 149 9 1992, PERSONALLY APPEARED BEFORE ME, A NO PUBLIC, MARK F. ANDELIN, KNOWN TO ME TO BE THE PERSON DE                                                                                                  |                                                                                                                                 |
| IN THE FOREGOING INSTRUMENT, WHO ACKNOWLEDGED THAT HE<br>EXECUTED THE SAME.                                                                                                                                        |                                                                                                                                 |
| Ras ann Spring Port Public - State of the ta                                                                                                                                                                       |                                                                                                                                 |
| KANTAR BARNAS ATA ZONY                                                                                                                                                                                             |                                                                                                                                 |
| LITILITY COMPANY CERTIFICAT                                                                                                                                                                                        | E                                                                                                                               |
| I HEREDY CERTIFY THAT I HAVE EXAMINED AND APPROVED THE EAS<br>SHOWIN HEREON:<br>/-28-9                                                                                                                             |                                                                                                                                 |
| SIERRA PACIFIC BONER CO. DATE<br>R. M. Rich 1/28/92                                                                                                                                                                | <u> </u>                                                                                                                        |
| James K Margan 21/08/                                                                                                                                                                                              | 92                                                                                                                              |
| T.C.I. COME //                                                                                                                                                                                                     | 203                                                                                                                             |
| CITY COUNCIL APPROVAL                                                                                                                                                                                              | _                                                                                                                               |
|                                                                                                                                                                                                                    | Day                                                                                                                             |
| OF MAY DOD.                                                                                                                                                                                                        |                                                                                                                                 |
| MOYOR DITEST CITY CLERK OF THE CITY COU                                                                                                                                                                            | NCIL                                                                                                                            |
| 21                                                                                                                                                                                                                 |                                                                                                                                 |
|                                                                                                                                                                                                                    |                                                                                                                                 |
| THE INDERSIGNED CERTIFIES THAT PROPERTY TAXES ON THIS PARCEL                                                                                                                                                       | OF LAND                                                                                                                         |
| ARE POD INFULLIFOR THE EISCAL DEAR<br>MULTING COUNTY TREASURER                                                                                                                                                     | las                                                                                                                             |
| on June 12/2                                                                                                                                                                                                       | STRE                                                                                                                            |
|                                                                                                                                                                                                                    |                                                                                                                                 |
|                                                                                                                                                                                                                    |                                                                                                                                 |
| TOTAL AREA: 315.53: Acres                                                                                                                                                                                          | in                                                                                                                              |
|                                                                                                                                                                                                                    | ×                                                                                                                               |
| 2 ND MAP OF FILE NO/67325                                                                                                                                                                                          | 19                                                                                                                              |
| VISION INTO LARGE PARCELS FILED FOR RECO                                                                                                                                                                           | AT THE                                                                                                                          |
| FOR SURVEYING ON TH                                                                                                                                                                                                | IS DAY<br>AT MIN.                                                                                                               |
| TEND OF PARDEL I OF DIVISION OF LAND MAP NO. 125 PAST O'CLO<br>ING A PORTION OF THE SW14 OF SECTION 2, AND THE OFFICIAL RECORDS                                                                                    | CK, Z.M.                                                                                                                        |
| HOE COUNTY NEVADA                                                                                                                                                                                                  | AT <u>22</u> MIN.<br>CK. <u>2</u> MIN.<br>CK. <u>2</u> M.<br>SOF <u>1445HOE</u><br>RJ2C MELCHER<br>RJ2C MELCHER<br>RJ2C MELCHER |
| TRI STATE SURVEYING. LTD.<br>801 GREENBRAE DR. SHEET                                                                                                                                                               | A DE MELCHER MONOL                                                                                                              |
|                                                                                                                                                                                                                    |                                                                                                                                 |
| SPARKS NEVADA 89431                                                                                                                                                                                                |                                                                                                                                 |
| SPARKS, NEVADA 89431 DEPUTY                                                                                                                                                                                        |                                                                                                                                 |