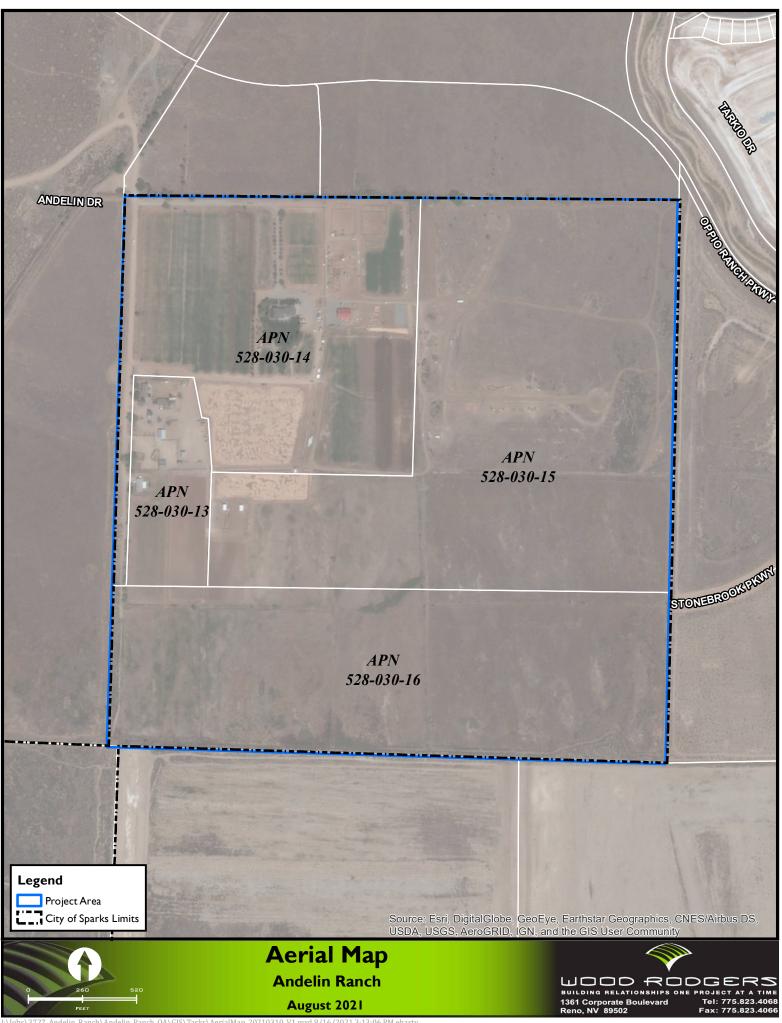

### **Location**

The project site consists of three parcels, APNs 528-030-13, 528-030-14, and 528-030-16, which are located east of Pyramid Way on Andelin Drive. The three parcels measure 8.63 acres, 40.89 acres, and 49.03 acres, respectively, totaling 98.55 acres.

| Project Information                        | S                             | Staff Assigned Case No.:                                                                                                                         |                        |  |  |
|--------------------------------------------|-------------------------------|--------------------------------------------------------------------------------------------------------------------------------------------------|------------------------|--|--|
| Project Name:<br>Andelin Ranc              | h Abandonment                 |                                                                                                                                                  |                        |  |  |
| Description: longer required to serve      | this property. The two easeme | gal description and exhibits submitted with this<br>nts include a 65-foot wide road easement and<br>parcels identified by APNs 528-030-13, 528-0 | a portion of a roadway |  |  |
| Project Address: 8100 Pyramic              | d Way, 0 Pyramid Way          |                                                                                                                                                  |                        |  |  |
| Project Area (acres or square f            | eet): 98.55 AC                |                                                                                                                                                  |                        |  |  |
| Project Location (with point of            | reference to major cross      | s streets AND area locator):                                                                                                                     |                        |  |  |
| Located near intersection of               | Pyramid Way and A             | ndelin Drive, northeast of Laz                                                                                                                   | y 5 Regional Park.     |  |  |
| Assessor's Parcel No.(s):                  | Parcel Acreage:               | Assessor's Parcel No.(s):                                                                                                                        | Parcel Acreage:        |  |  |
| 528-030-14                                 | 40.8                          | 528-030-13                                                                                                                                       | 8.6                    |  |  |
| 528-030-16                                 | 49.1                          |                                                                                                                                                  |                        |  |  |
| Indicate any previous Wash<br>Case No.(s). | ioe County approva            | Is associated with this applica                                                                                                                  | ation:                 |  |  |
| Applicant In                               | formation (attach             | additional sheets if neces                                                                                                                       | sary)                  |  |  |
| Property Owner:                            |                               | Professional Consultant:                                                                                                                         |                        |  |  |
| Name: Andelin Family Trust                 |                               | Name: Andy Durling                                                                                                                               |                        |  |  |
| Address: PO Box 30                         |                               | Address: 1361 Corporate Boulevard                                                                                                                |                        |  |  |
| Ola, ID                                    | Zip: 83657                    | Reno, NV                                                                                                                                         | Zip: 89502             |  |  |
| Phone:                                     | Fax:                          | Phone: 775-823-4068                                                                                                                              | Fax:                   |  |  |
| Email:                                     |                               | Email: adurling@woodrodgers.                                                                                                                     | com                    |  |  |
| Cell:                                      | Other:                        | Cell: Other:                                                                                                                                     |                        |  |  |
| Contact Person: Mark Andelin               | ontact Person: Mark Andelin   |                                                                                                                                                  | Contact Person:        |  |  |
| Applicant/Developer:                       |                               | Other Persons to be Contacted:                                                                                                                   |                        |  |  |
| Name:                                      |                               | Name:                                                                                                                                            |                        |  |  |
| Address:                                   |                               | Address:                                                                                                                                         |                        |  |  |
|                                            | Zip:                          |                                                                                                                                                  | Zip:                   |  |  |
| Phone:                                     | Fax:                          | Phone:                                                                                                                                           | Fax:                   |  |  |
| Email:                                     |                               | Email:                                                                                                                                           |                        |  |  |
| Cell:                                      | Other:                        | Cell:                                                                                                                                            | Other:                 |  |  |
| Contact Person:                            |                               | Contact Person:                                                                                                                                  |                        |  |  |
|                                            | For Office                    | e Use Only                                                                                                                                       |                        |  |  |
| Date Received:                             | Initial:                      | Planning Area:                                                                                                                                   |                        |  |  |
| County Commission District:                |                               | Master Plan Designation(s):                                                                                                                      |                        |  |  |
| CAB(s):                                    |                               | Regulatory Zoning(s):                                                                                                                            |                        |  |  |