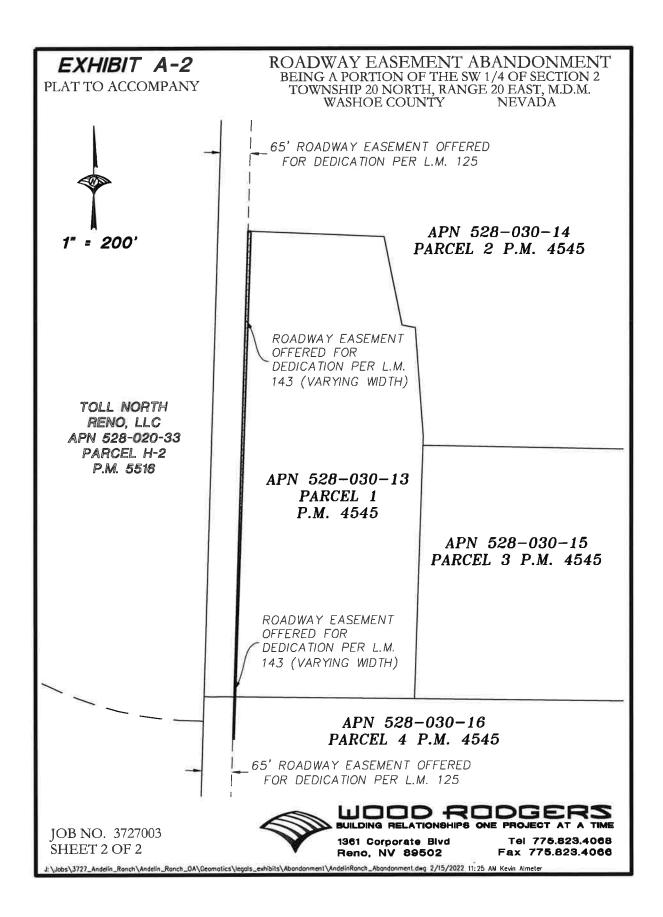

### EXHIBIT A LEGAL DESCRIPTION FOR AN ABANDONMENT

A roadway easement situate within the Southwest One-Quarter of Section 2, Township 20 North, Range 20 East, M.D.M., Washoe County, State of Nevada, being a portion of Parcels 2 and 4 of Parcel Map No. 4545, File No. 3376788, recorded on April 20, 2006, in the Official Records of Washoe County, Nevada, being more particularly described as follows:

#### Abandonment Area 2

**BEING** all of the Roadway Easement granted per Land Map No. 143, File No. 1673249, recorded on May 13, 1993, in said Official Records, lying coincident with the Easterly 65 foot Roadway Easement per said Land Map No. 125.

See Exhibit "A-2", attached hereto and made a part hereof.

The Basis of Bearings for these descriptions is identical to said Parcel Map No. 4545.

Kevin M. Almeter, P.L.S. Nevada Certificate No. 19052

 $J: Lobs \ 3727 \ Andelin \ Ranch \ OA \ Geometrics \ legals \ exhibits \ Abandonment \ Andelin \ Exh \ A.doc$ 