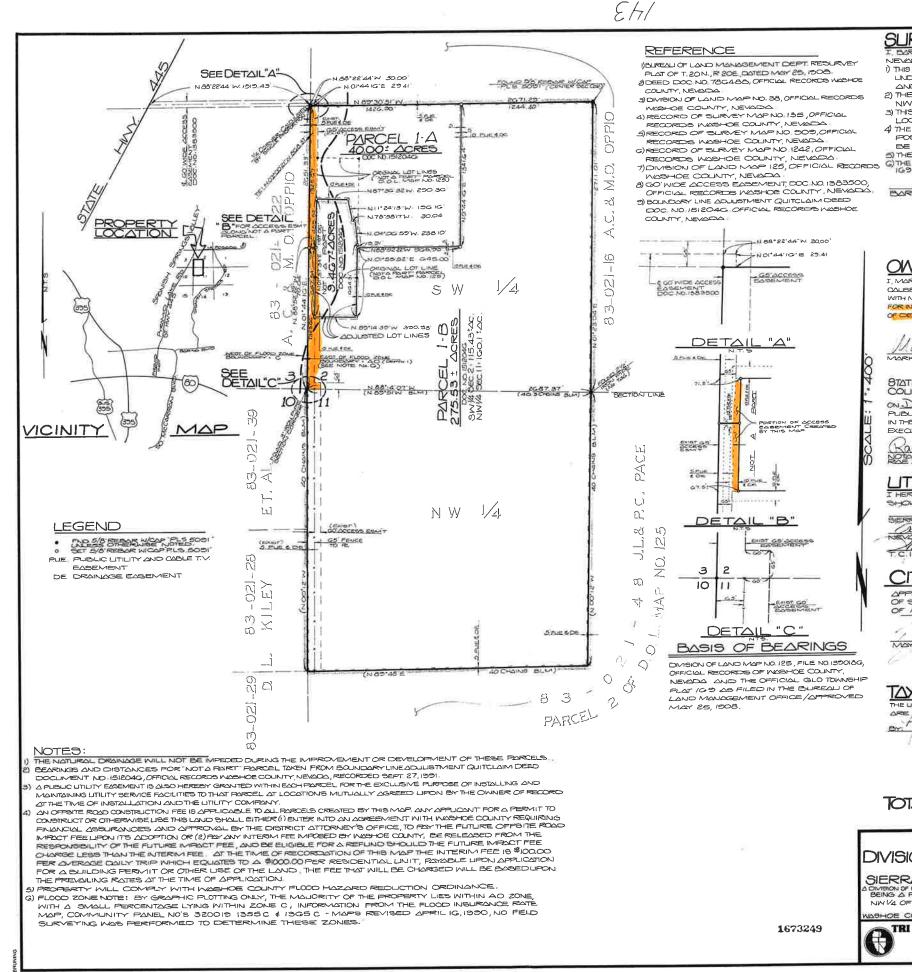

DIVISION OF L

| SURVEYOR'S CERTIFICATE                                                                                                                                                                                             | 20                                                                                                                              |
|--------------------------------------------------------------------------------------------------------------------------------------------------------------------------------------------------------------------|---------------------------------------------------------------------------------------------------------------------------------|
| T. DARRY W. HICKERSON, A PROFESSIONAL LAND SURVEYOR IN THE STAT<br>NEWADA, CERTIFY THAT:<br>0) THIS IS A TRUE AND ACCURATE REPRESENTATION OF THE LAND                                                              |                                                                                                                                 |
| LINDER MY BUPERVISION AT THE EINSTANCE OF SIERRA VISITA FROM<br>AND THE SURVEY WAS COMPLETED ON DEC. 4, 1932.                                                                                                      | ERTES, INC,                                                                                                                     |
| 2) THE LANDS SHOWN HEREON LIE WITHIN THE SWI4 SECTION 2 2<br>NW 1/4 SECTION 11, T. 20N., R. 20E., M.D.M.                                                                                                           |                                                                                                                                 |
| 3) THIS PLAT COMPLIES WITH THE APPLICABLE STATE STATUTES 2<br>LOCAL ORDINANCES.                                                                                                                                    |                                                                                                                                 |
| 4 THE MONUMENTS ARE OF THE CHARACTER SHOWN AND OCCUPY<br>POSITIONS INDICATED AND ARE SUFFICIENT TO ENABLE THE SUF                                                                                                  | MEY TO                                                                                                                          |
| BE RETRICED.<br>5) THE PARCELS CONTAIN THE AREAS SHOWN HEREON.<br>(6) THE NW14 OF CONTAIN THE AREAS SHOWN IS BASED ON GL                                                                                           | O PLAT                                                                                                                          |
|                                                                                                                                                                                                                    | 2                                                                                                                               |
| BARRY WSHICKERSON, NEWDO'PLS.5051" Do                                                                                                                                                                              | /92.<br>TE                                                                                                                      |
| No 500 C                                                                                                                                                                                                           |                                                                                                                                 |
| Artificant and                                                                                                                                                                                                     |                                                                                                                                 |
|                                                                                                                                                                                                                    |                                                                                                                                 |
| OWNERS CERTIFICATE                                                                                                                                                                                                 |                                                                                                                                 |
| I, MARK F, ANDELIN, PRESIDENT - SIERRA VISIA PROPERTIES, INC. CERTIFY '<br>CALISED THIS MAP OF DIVISION INTO LARGE PARCELS TO BE PREPARED INI<br>WITH MRS CHAPTER 276, AND HERREN SET ADDR'T THOSE AREAS OF PRODUC | COMPLIANCE                                                                                                                      |
| FOR NORESS - EGRESS AND PUBLIC UTILITY PURPOSES AS & CONTINUING                                                                                                                                                    |                                                                                                                                 |
| 10 10                                                                                                                                                                                                              |                                                                                                                                 |
| MW, A. Muffel: 12-9-9.<br>MARK P. ANDELIN, PRESIDENT - SIERRA VISTA PROPERTIES, INC. DATE                                                                                                                          |                                                                                                                                 |
| MARK P ANDELIN, PREDIDENT - DIENRA VIDIA PROPER I ES, INC. DAIE                                                                                                                                                    |                                                                                                                                 |
| STATE OF NEVADA 8.8.                                                                                                                                                                                               |                                                                                                                                 |
| ON Decom 149 9 1992, PERSONALLY APPEARED BEFORE ME, A NO PUBLIC, MARK F. ANDELIN, KNOWN TO ME TO BE THE PERSON DE                                                                                                  |                                                                                                                                 |
| IN THE FOREGOING INSTRUMENT, WHO ACKNOWLEDGED THAT HE<br>EXECUTED THE SAME.                                                                                                                                        |                                                                                                                                 |
| Ras ann Spring Port Public - State of the ta                                                                                                                                                                       |                                                                                                                                 |
| KANTAR BARNAS ATA ZONY                                                                                                                                                                                             |                                                                                                                                 |
| LITILITY COMPANY CERTIFICAT                                                                                                                                                                                        | E                                                                                                                               |
| I HEREDY CERTIFY THAT I HAVE EXAMINED AND APPROVED THE EAS<br>SHOWIN HEREON:<br>/-28-9                                                                                                                             |                                                                                                                                 |
| SIERRA PACIFIC BONER CO. DATE<br>R. M. Rich 1/28/92                                                                                                                                                                | <u> </u>                                                                                                                        |
| James K Margan 21/08/                                                                                                                                                                                              | 92                                                                                                                              |
| T.C.I. COME //                                                                                                                                                                                                     | 203                                                                                                                             |
| CITY COUNCIL APPROVAL                                                                                                                                                                                              | _                                                                                                                               |
|                                                                                                                                                                                                                    | Day                                                                                                                             |
| OF MAY DOD.                                                                                                                                                                                                        |                                                                                                                                 |
| MOYOR DITEST CITY CLERK OF THE CITY COU                                                                                                                                                                            | NCIL                                                                                                                            |
| 21                                                                                                                                                                                                                 |                                                                                                                                 |
|                                                                                                                                                                                                                    |                                                                                                                                 |
| THE INDERSIGNED CERTIFIES THAT PROPERTY TAXES ON THIS PARCEL                                                                                                                                                       | OF LAND                                                                                                                         |
| ARE POD INFULLIFOR THE EISCAL DEAR<br>MULTING COUNTY TREASURER                                                                                                                                                     | las                                                                                                                             |
| on June 12/2                                                                                                                                                                                                       | STRE                                                                                                                            |
|                                                                                                                                                                                                                    |                                                                                                                                 |
|                                                                                                                                                                                                                    |                                                                                                                                 |
| TOTAL AREA: 315.53: Acres                                                                                                                                                                                          | in                                                                                                                              |
|                                                                                                                                                                                                                    | ×                                                                                                                               |
| 2 ND MAP OF FILE NO/67325                                                                                                                                                                                          | 19                                                                                                                              |
| VISION INTO LARGE PARCELS FILED FOR RECO                                                                                                                                                                           | AT THE                                                                                                                          |
| FOR SURVEYING ON TH                                                                                                                                                                                                | IS DAY<br>AT MIN.                                                                                                               |
| TEND OF PARDEL I OF DIVISION OF LAND MAP NO. 125 PAST O'CLO<br>ING A PORTION OF THE SW14 OF SECTION 2, AND THE OFFICIAL RECORDS                                                                                    | CK, Z.M.                                                                                                                        |
| HOE COUNTY NEVADA                                                                                                                                                                                                  | AT <u>22</u> MIN.<br>CK. <u>2</u> MIN.<br>CK. <u>2</u> M.<br>SOF <u>1445HOE</u><br>RJ2C MELCHER<br>RJ2C MELCHER<br>RJ2C MELCHER |
| TRI STATE SURVEYING. LTD.<br>801 GREENBRAE DR. SHEET                                                                                                                                                               | A DE MELCHER MONOL                                                                                                              |
|                                                                                                                                                                                                                    |                                                                                                                                 |
| SPARKS NEVADA 89431                                                                                                                                                                                                |                                                                                                                                 |
| SPARKS, NEVADA 89431 DEPUTY                                                                                                                                                                                        |                                                                                                                                 |