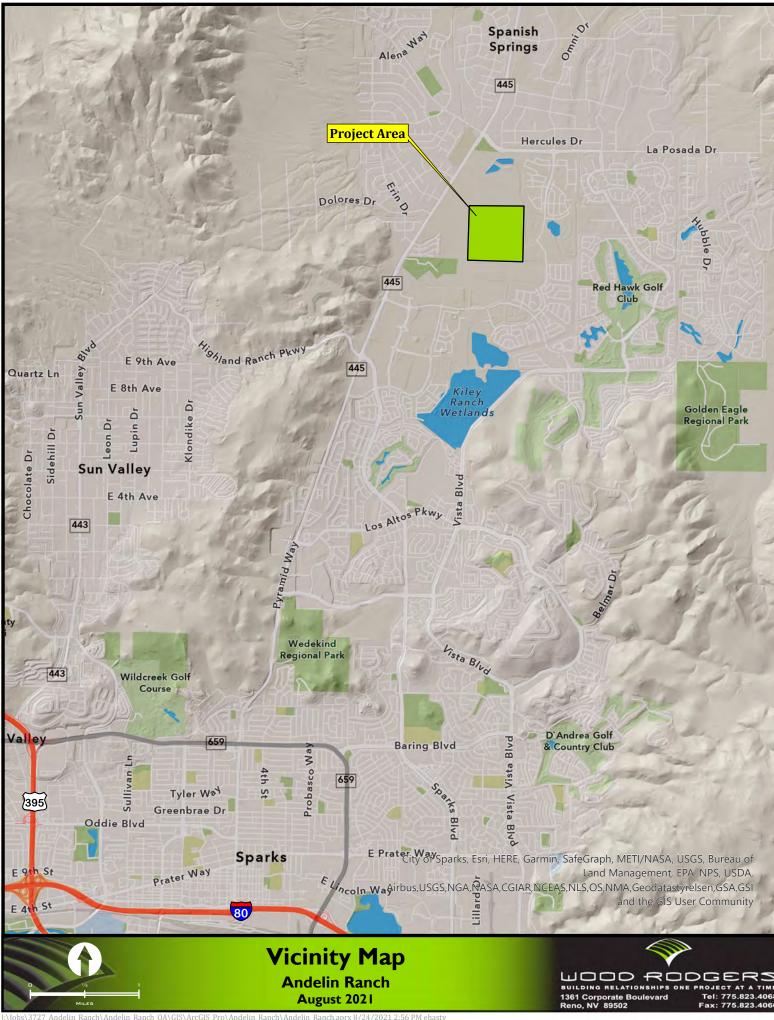

### **Location**

The project site consists of three parcels, APNs 528-030-13, 528-030-14, and 528-030-16, which are located east of Pyramid Way on Andelin Drive. The three parcels measure 8.63 acres, 40.89 acres, and 49.03 acres, respectively, totaling 98.55 acres.

#### **Master Plan and Zoning Designations**

The subject site is located in unincorporated Washoe Count within the City of Sparks Sphere of Influence having a Master Plan Designation of Low Density Residential (LDR) and Open Space (OS). The zoning is currently zoned Agricultural 7 acres (A-7) under Washoe County Zoning. Surrounding properties are zoned Planned Unit Development (PUD).