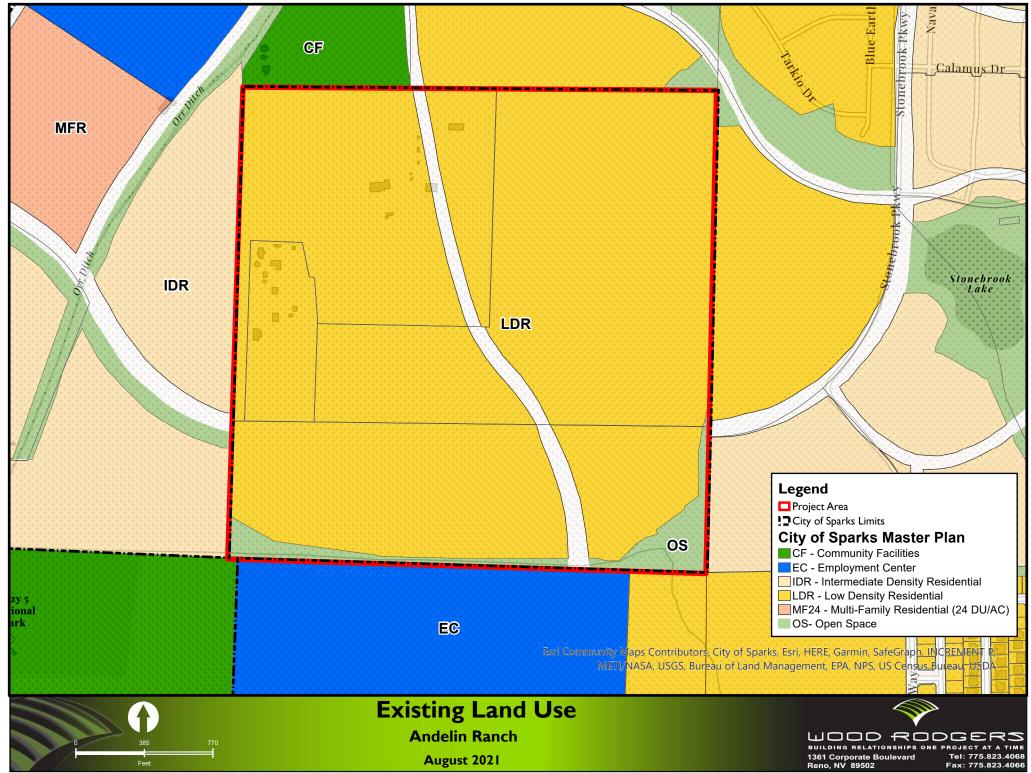

#### **Master Plan and Zoning Designations**

The subject site is located in unincorporated Washoe Count within the City of Sparks Sphere of Influence having a Master Plan Designation of Low Density Residential (LDR) and Open Space (OS). The zoning is currently zoned Agricultural 7 acres (A-7) under Washoe County Zoning. Surrounding properties are zoned Planned Unit Development (PUD).