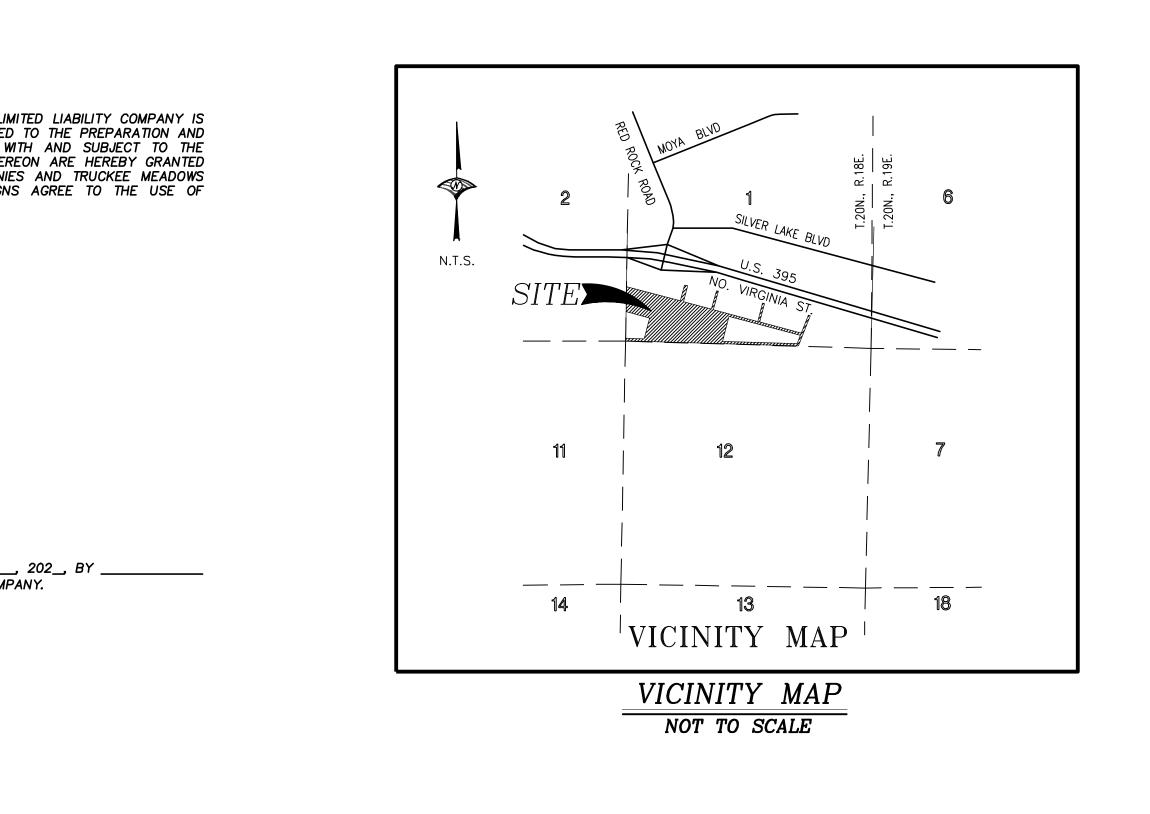

ERIC C. SAGE, PLS NEVADA CERTIFICATED NO. 23301

| FILE NO<br>FILED FOR RECORD AT THE REQUEST<br>OF<br>ON THIS DAY OF<br>202_, AT MINUTES PAST<br>O'CLOCKM., OFFICIAL RECORDS<br>OF WASHOE COUNTY NEVADA. | AMENDED PARCEL MAP<br>of<br>PARECEL MAP NO. 5613<br>being a merger and resubdivision of the parcel described in<br>doc. no. 5178984 and the parcels described under the headings<br>"property 1" and "property 3" in doc. no. 4874358<br>being a portion of the south 1/2 of section 1<br>township 20 north, range 18 east, m.d.m.<br>washoe county newada |
|--------------------------------------------------------------------------------------------------------------------------------------------------------|------------------------------------------------------------------------------------------------------------------------------------------------------------------------------------------------------------------------------------------------------------------------------------------------------------------------------------------------------------|
| COUNTY RECORDER<br>BY:<br>DEPUTY<br>FEE:                                                                                                               | JOB NO. 3170015<br>BUILDING RELATIONSHIPS ONE PROJECT AT A TIME<br>1361 Corporate Blvd<br>Reno, NV 89502<br>Fax 775.823.4066<br>OF 2                                                                                                                                                                                                                       |