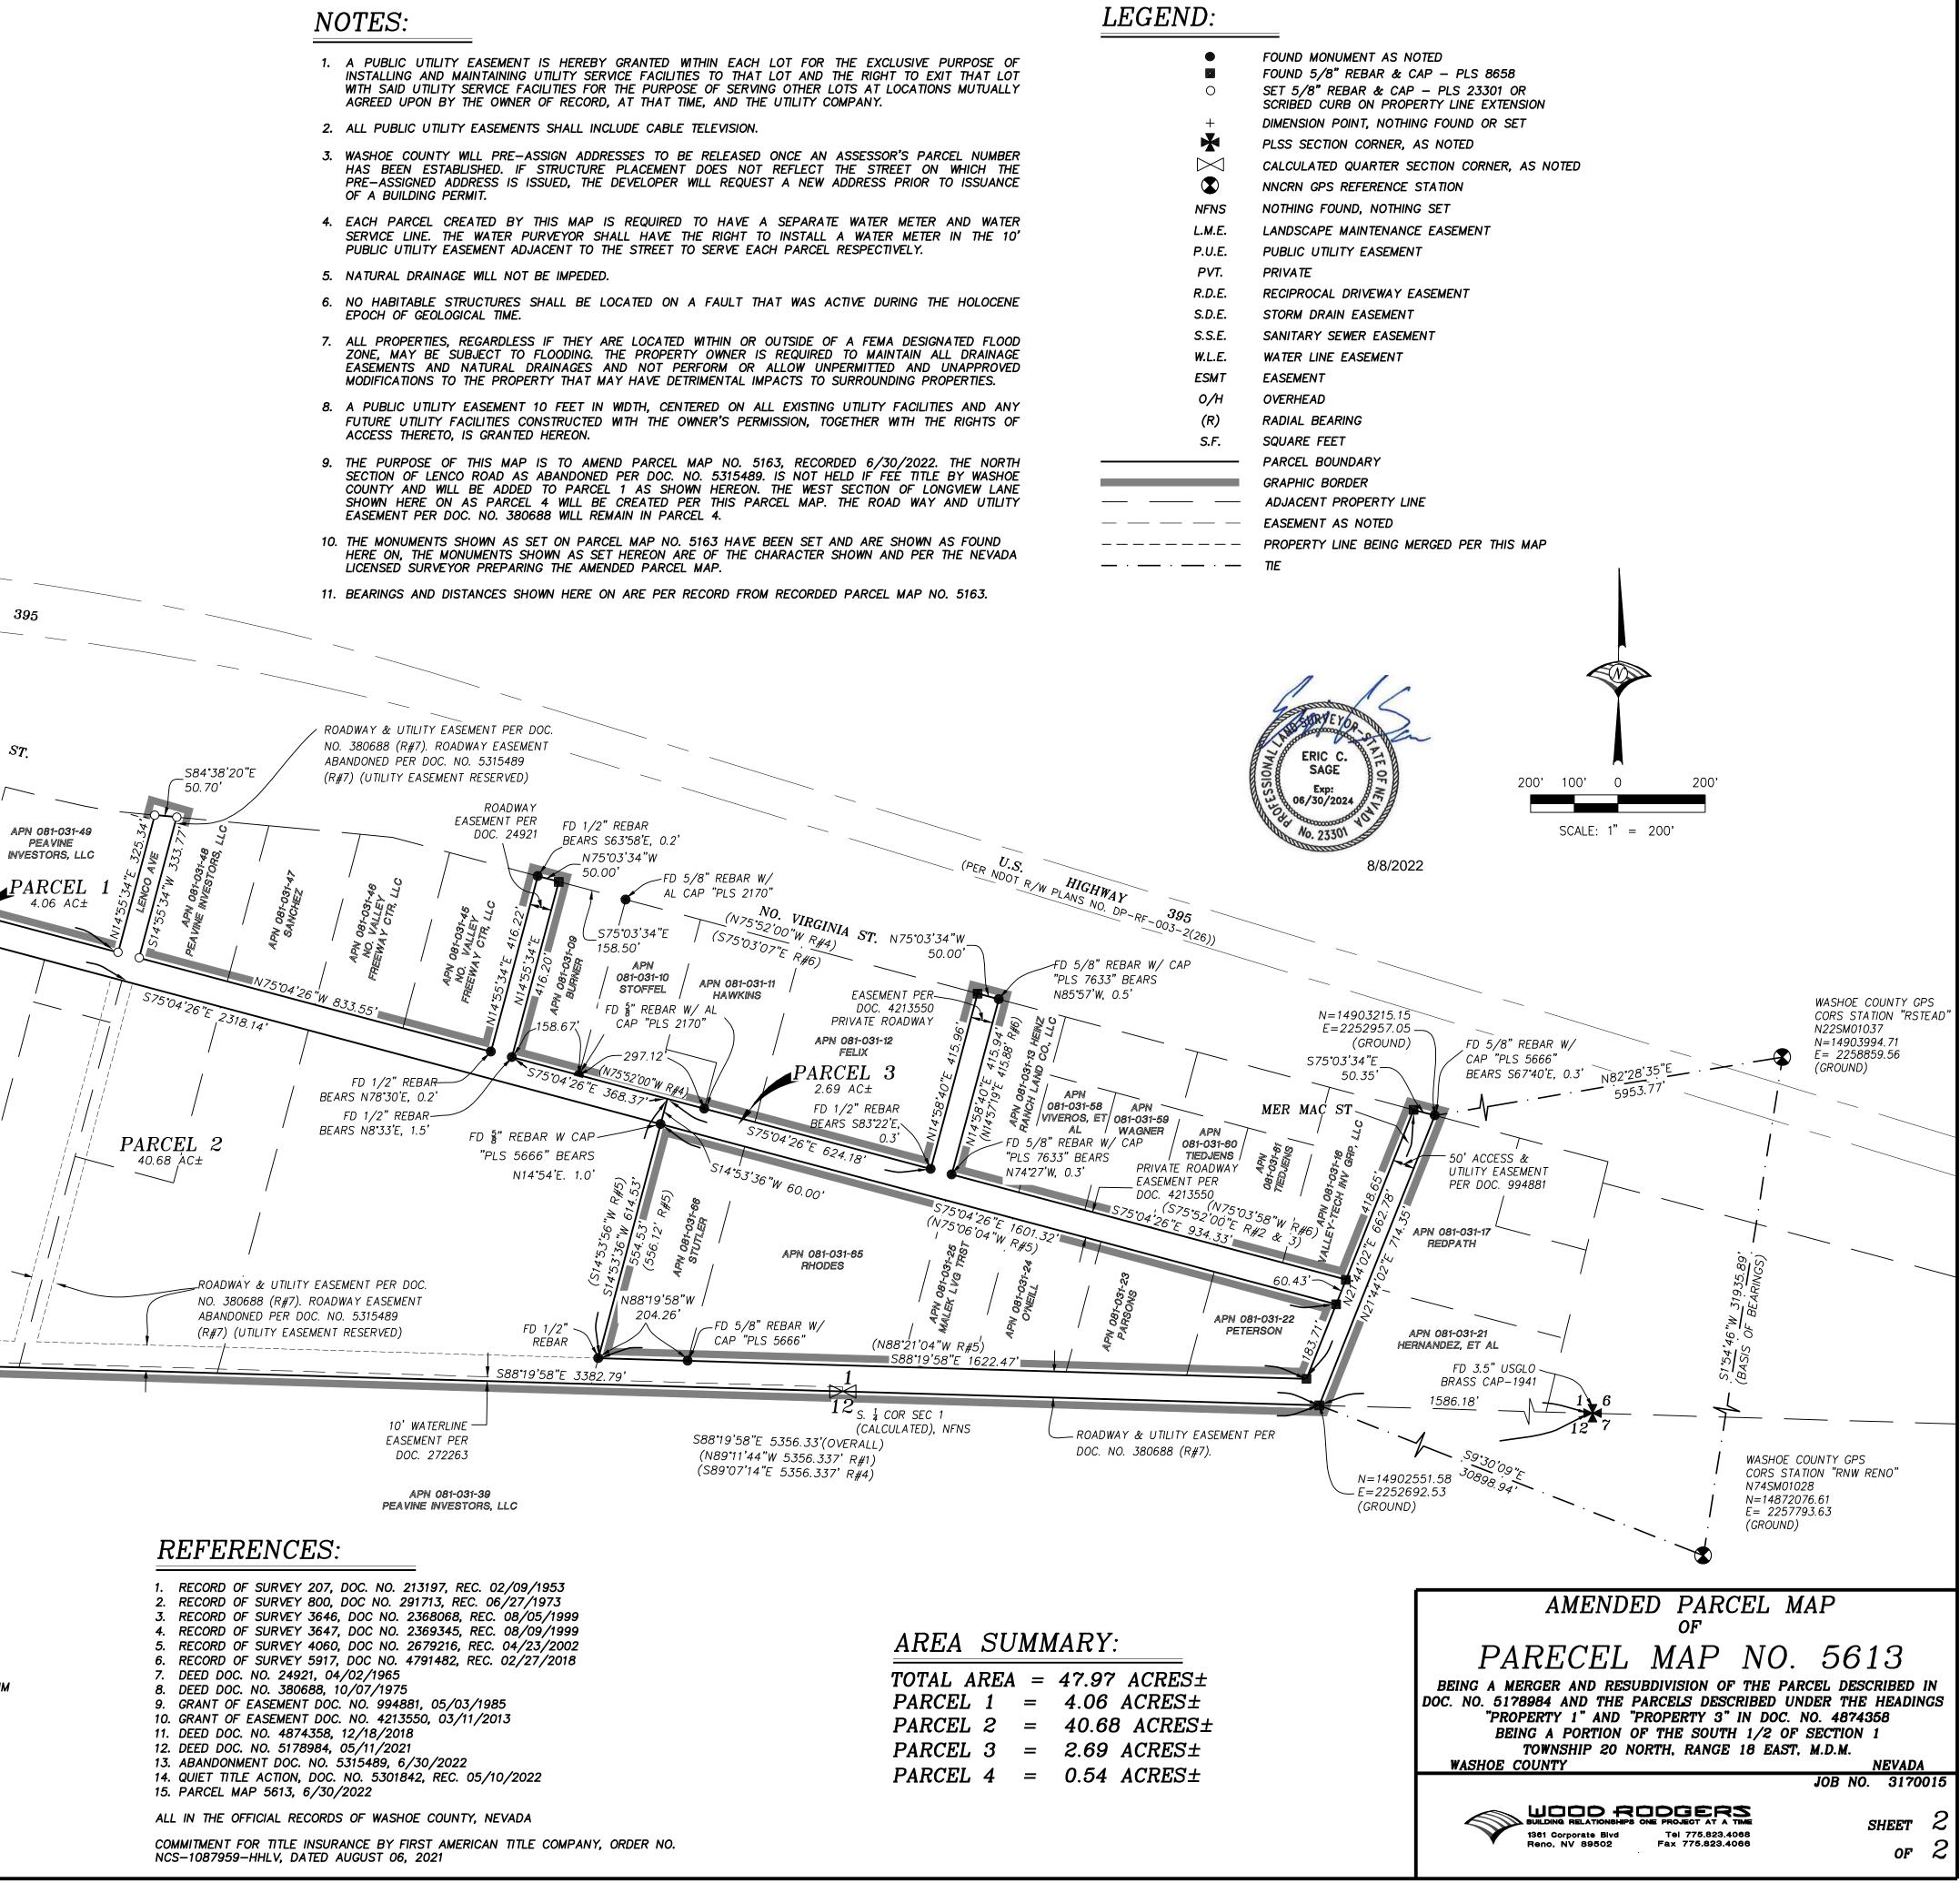

# BASIS OF BEARINGS:

NEVADA STATE PLANE COORDINATE SYSTEM, WEST ZONE, NORTH AMERICAN DATUM OF 1983/1994, HIGH ACCURACY REFERENCE NETWORK (NAD 83/94-HARN), AS DETERMINED USING REAL TIME KINEMATIC (RTK) GPS OBSERVATIONS WITH CORRECTIONS TRANSMITTED BY THE NORTHERN NEVADA COOPERATIVE REAL TIME NETWORK GPS (NNCRN GPS). THE BEARING BETWEEN GPS REFERENCE STATION "RSTEAD" - N22SM01037 AND "RNW RENO" - N74SM01028 IS TAKEN AS SOUTH 01°54'46" WEST. ALL DIMENSIONS SHOWN ARE GROUND DISTANCES. COMBINED GRID-TO-GROUND FACTOR = 1.000197939.

| I. RECORD OF SURVEY 207, DOC. NO. 213197, REC. 02/09/1953<br>2. RECORD OF SURVEY 800, DOC NO. 291713, REC. 06/27/1973 |                       |
|-----------------------------------------------------------------------------------------------------------------------|-----------------------|
| 3. RECORD OF SURVEY 3646, DOC NO. 237713, REC. 08/05/1999                                                             |                       |
| 4. RECORD OF SURVEY 3647, DOC NO. 2369345, REC. 08/09/1999                                                            |                       |
| 5. RECORD OF SURVEY 4060, DOC NO. 2679216, REC. 04/23/2002                                                            | AREA SUMMAR           |
| 5. RECORD OF SURVEY 5917, DOC NO. 4791482, REC. 02/27/2018                                                            |                       |
| 7. DEED DOC. NO. 24921, 04/02/1965                                                                                    | $TOTAL \ AREA = 47.3$ |
| 3. DEED DOC. NO. 380688, 10/07/1975                                                                                   |                       |
| 9. GRANT OF EASEMENT DOC. NO. 994881, 05/03/1985                                                                      | $PARCEL \ 1 = 4.0$    |
| 0. GRANT OF EASEMENT DOC. NO. 4213550, 03/11/2013                                                                     | $PARCEL \ 2 = 40.$    |
| 1. DEED DOC. NO. 4874358, 12/18/2018                                                                                  |                       |
| 12. DEED DOC. NO. 5178984, 05/11/2021                                                                                 | $PARCEL \ 3 = 2.6$    |
| 13. ABANDONMENT DOC. NO. 5315489, 6/30/2022                                                                           |                       |
| 14. QUIET TITLE ACTION, DOC. NO. 5301842, REC. 05/10/2022                                                             | $PARCEL \ 4 = 0.5$    |
| 15. PARCEL MAP 5613, 6/30/2022                                                                                        |                       |