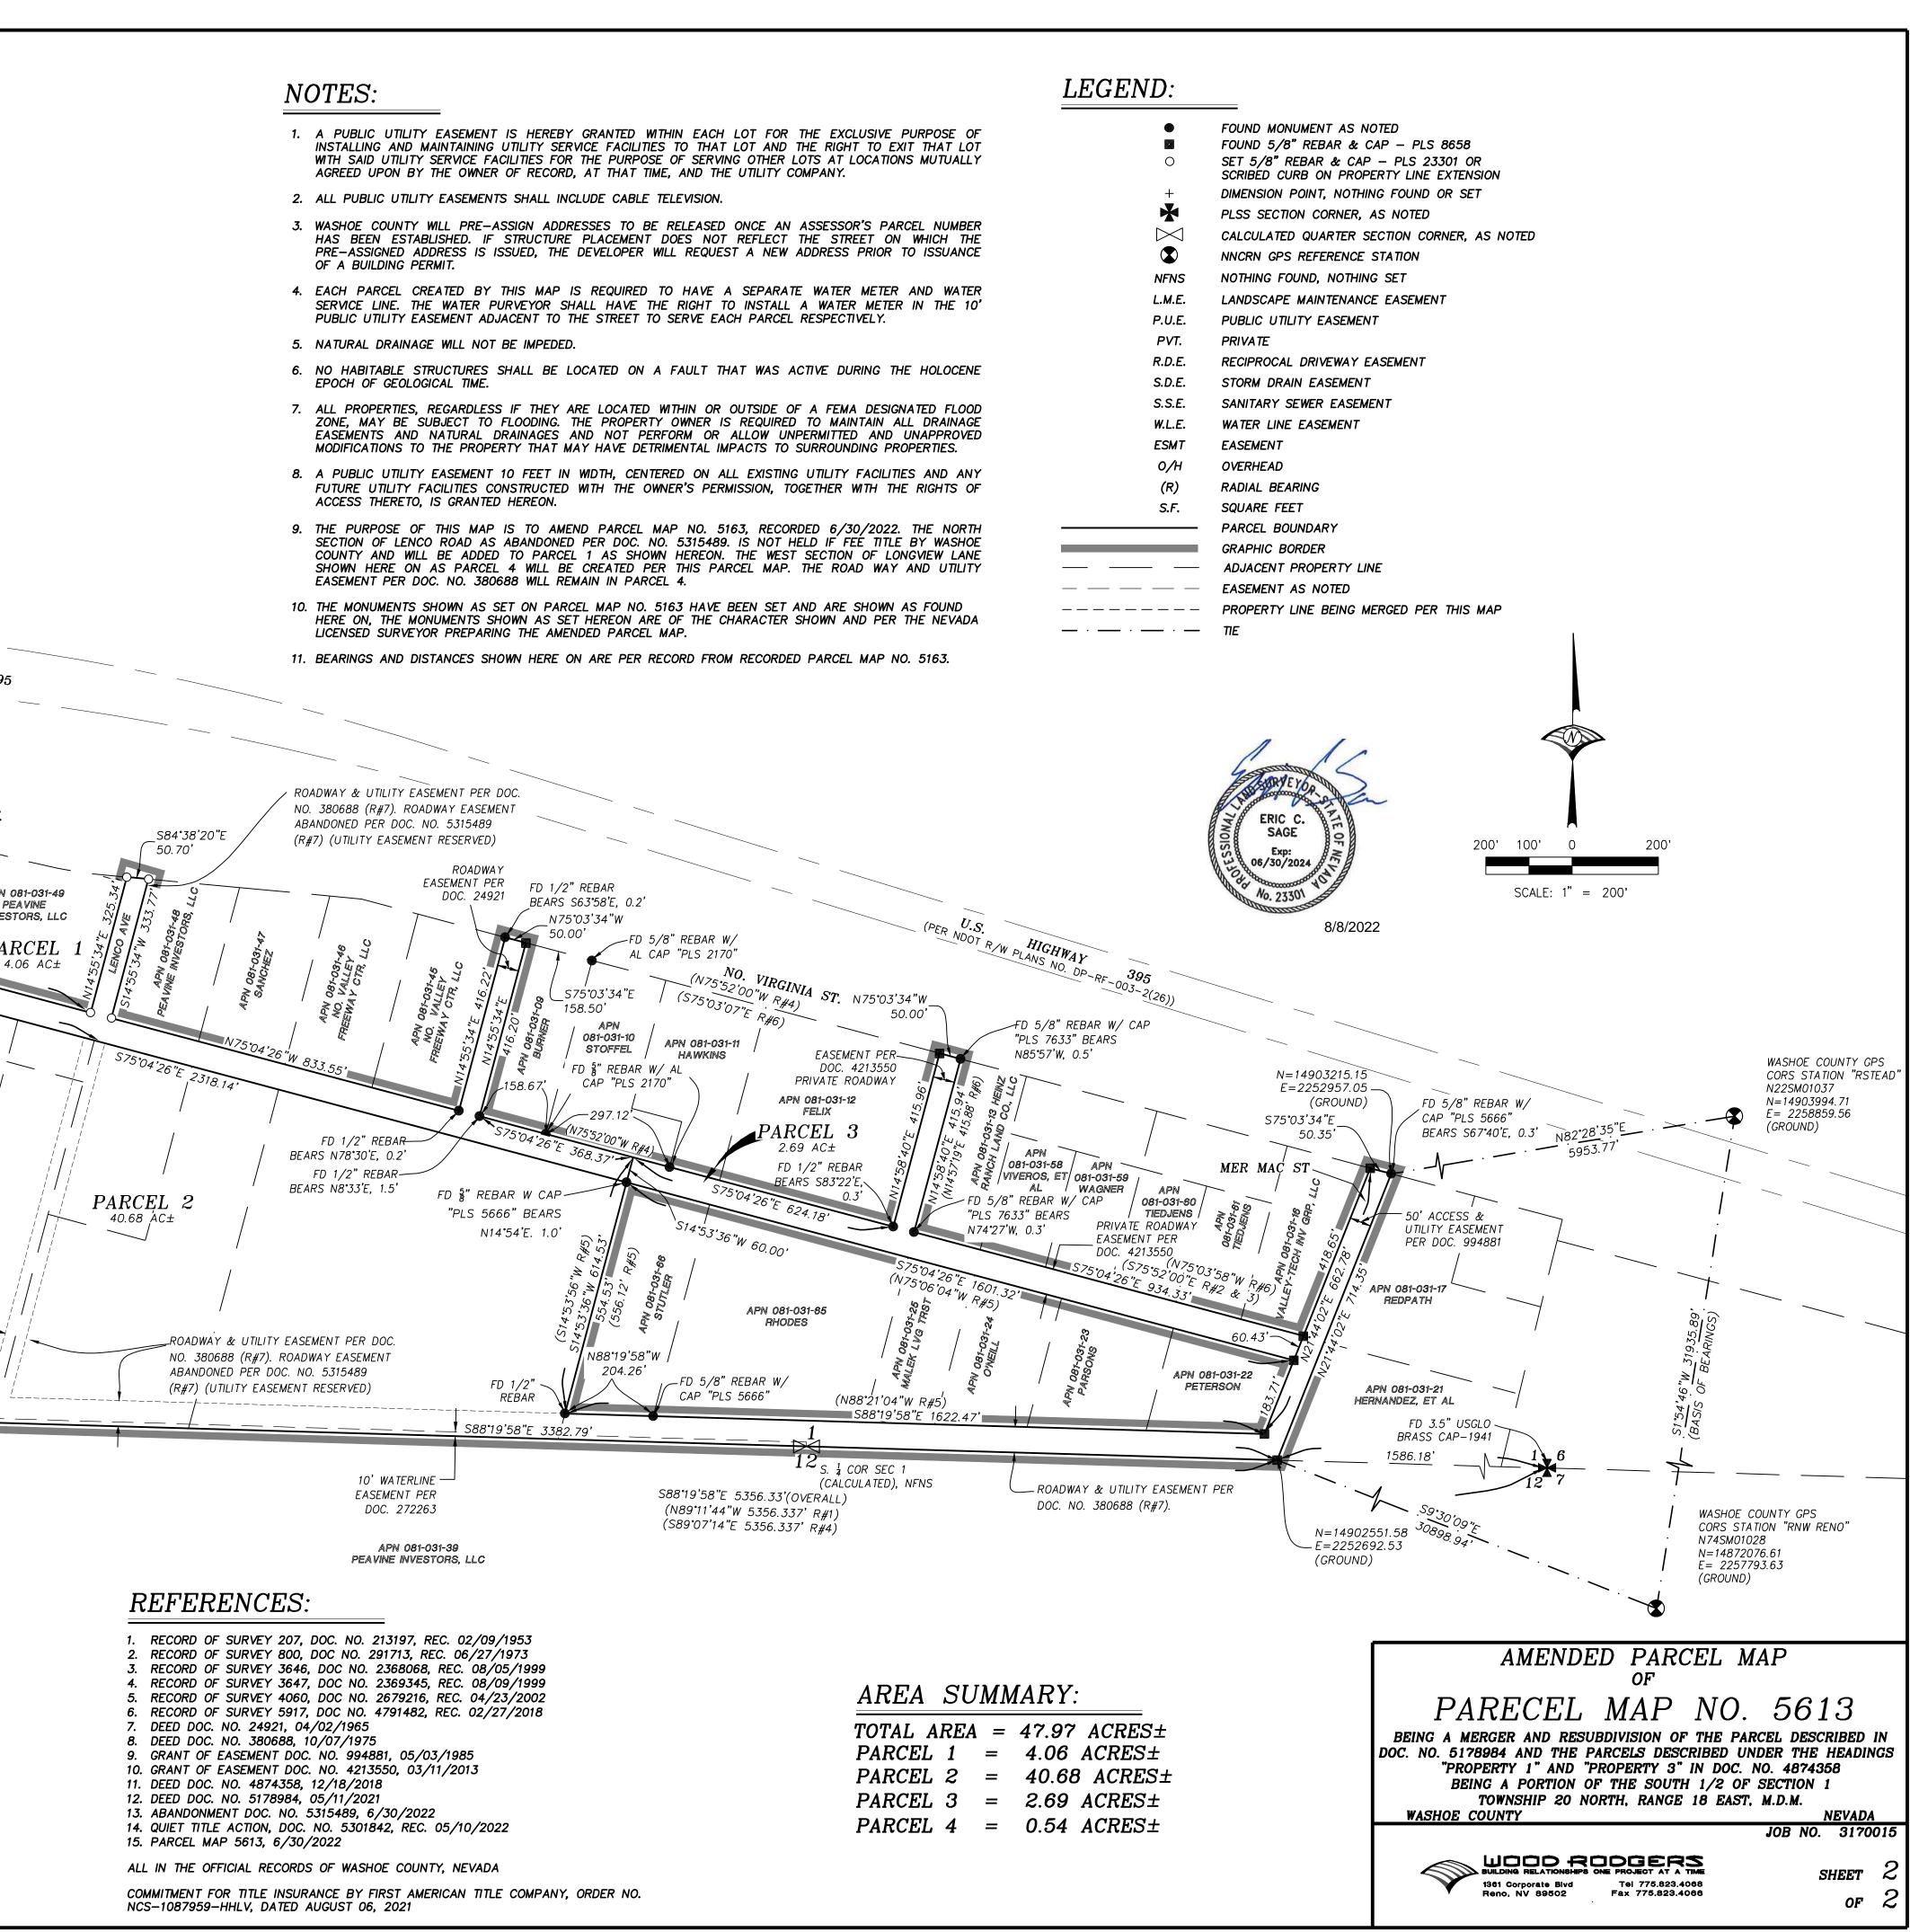

# BASIS OF BEARINGS:

NEVADA STATE PLANE COORDINATE SYSTEM, WEST ZONE, NORTH AMERICAN DATUM OF 1983/1994, HIGH ACCURACY REFERENCE NETWORK (NAD 83/94-HARN), AS DETERMINED USING REAL TIME KINEMATIC (RTK) GPS OBSERVATIONS WITH CORRECTIONS TRANSMITTED BY THE NORTHERN NEVADA COOPERATIVE REAL TIME NETWORK GPS (NNCRN GPS). THE BEARING BETWEEN GPS REFERENCE STATION "RSTEAD" - N22SM01037 AND "RNW RENO" - N74SM01028 IS TAKEN AS SOUTH 01°54'46" WEST. ALL DIMENSIONS SHOWN ARE GROUND DISTANCES. COMBINED GRID-TO-GROUND FACTOR = 1.000197939.

| I. RECORD OF SURVEY 207, DOC. NO. 213197, REC. 02/09/1953<br>2. RECORD OF SURVEY 800, DOC NO. 291713, REC. 06/27/1973 |                       |
|-----------------------------------------------------------------------------------------------------------------------|-----------------------|
| 3. RECORD OF SURVEY 3646, DOC NO. 237713, REC. 08/05/1999                                                             |                       |
| 4. RECORD OF SURVEY 3647, DOC NO. 2369345, REC. 08/09/1999                                                            |                       |
| 5. RECORD OF SURVEY 4060, DOC NO. 2679216, REC. 04/23/2002                                                            | AREA SUMMAR           |
| 5. RECORD OF SURVEY 5917, DOC NO. 4791482, REC. 02/27/2018                                                            |                       |
| 7. DEED DOC. NO. 24921, 04/02/1965                                                                                    | $TOTAL \ AREA = 47.3$ |
| 3. DEED DOC. NO. 380688, 10/07/1975                                                                                   |                       |
| 9. GRANT OF EASEMENT DOC. NO. 994881, 05/03/1985                                                                      | $PARCEL \ 1 = 4.0$    |
| 0. GRANT OF EASEMENT DOC. NO. 4213550, 03/11/2013                                                                     | $PARCEL \ 2 = 40.$    |
| 1. DEED DOC. NO. 4874358, 12/18/2018                                                                                  |                       |
| 12. DEED DOC. NO. 5178984, 05/11/2021                                                                                 | $PARCEL \ 3 = 2.6$    |
| 13. ABANDONMENT DOC. NO. 5315489, 6/30/2022                                                                           |                       |
| 14. QUIET TITLE ACTION, DOC. NO. 5301842, REC. 05/10/2022                                                             | $PARCEL \ 4 = 0.5$    |
| 15. PARCEL MAP 5613, 6/30/2022                                                                                        |                       |