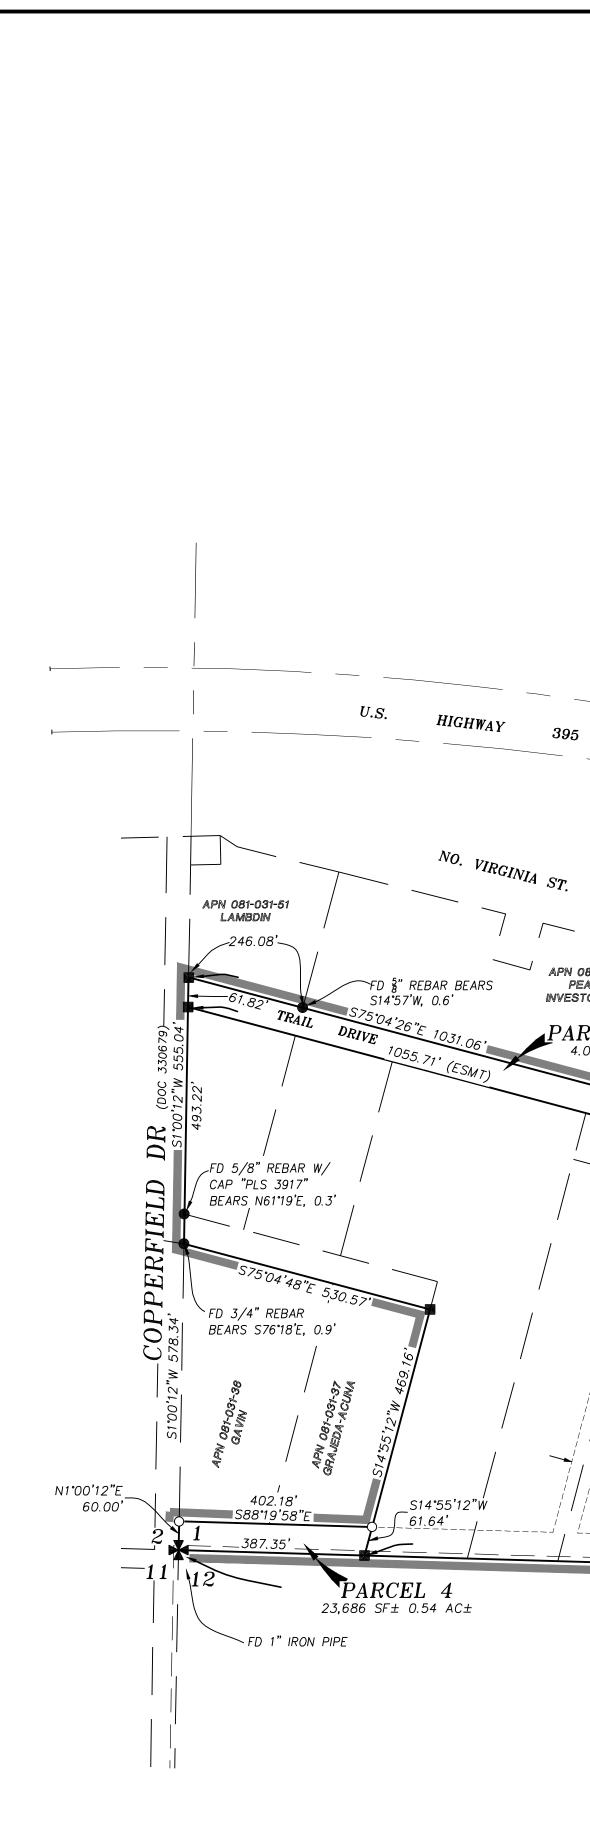

A.P.N. 081–031–27, 28, 29, 30, 31, 32, 33, 34, 35, & 50 WASHOE COUNTY TREASURER

BY:

DATE

NAME / TITLE (PRINT)

ERIC C. SAGE, PLS NEVADA CERTIFICATED NO. 23301

| FILE NO<br>FILED FOR RECORD AT THE REQUEST<br>OF<br>ON THIS DAY OF<br>202_, AT MINUTES PAST<br>O'CLOCKM., OFFICIAL RECORDS<br>OF WASHOE COUNTY NEVADA. | AMENDED PARCEL MAP<br>of<br>PARECEL MAP NO. 5613<br>being a merger and resubdivision of the parcel described in<br>doc. no. 5178984 and the parcels described under the headings<br>"property 1" and "property 3" in doc. no. 4874358<br>being a portion of the south 1/2 of section 1<br>township 20 north, range 18 east, m.d.m.<br>washoe county newada |
|--------------------------------------------------------------------------------------------------------------------------------------------------------|------------------------------------------------------------------------------------------------------------------------------------------------------------------------------------------------------------------------------------------------------------------------------------------------------------------------------------------------------------|
| COUNTY RECORDER<br>BY:<br>DEPUTY<br>FEE:                                                                                                               | JOB NO. 3170015<br>BUILDING RELATIONSHIPS ONE PROJECT AT A TIME<br>1361 Corporate Blvd<br>Reno, NV 89502<br>Fax 775.823.4066<br>OF 2                                                                                                                                                                                                                       |

| I. RECORD OF SURVEY 207, DOC. NO. 213197, REC. 02/09/1953<br>2. RECORD OF SURVEY 800, DOC NO. 291713, REC. 06/27/1973 |                       |
|-----------------------------------------------------------------------------------------------------------------------|-----------------------|
| 3. RECORD OF SURVEY 3646, DOC NO. 237713, REC. 08/05/1999                                                             |                       |
| 4. RECORD OF SURVEY 3647, DOC NO. 2369345, REC. 08/09/1999                                                            |                       |
| 5. RECORD OF SURVEY 4060, DOC NO. 2679216, REC. 04/23/2002                                                            | AREA SUMMAR           |
| 5. RECORD OF SURVEY 5917, DOC NO. 4791482, REC. 02/27/2018                                                            |                       |
| 7. DEED DOC. NO. 24921, 04/02/1965                                                                                    | $TOTAL \ AREA = 47.3$ |
| 3. DEED DOC. NO. 380688, 10/07/1975                                                                                   |                       |
| 9. GRANT OF EASEMENT DOC. NO. 994881, 05/03/1985                                                                      | $PARCEL \ 1 = 4.0$    |
| 0. GRANT OF EASEMENT DOC. NO. 4213550, 03/11/2013                                                                     | $PARCEL \ 2 = 40.$    |
| 1. DEED DOC. NO. 4874358, 12/18/2018                                                                                  |                       |
| 12. DEED DOC. NO. 5178984, 05/11/2021                                                                                 | $PARCEL \ 3 = 2.6$    |
| 13. ABANDONMENT DOC. NO. 5315489, 6/30/2022                                                                           |                       |
| 14. QUIET TITLE ACTION, DOC. NO. 5301842, REC. 05/10/2022                                                             | $PARCEL \ 4 = 0.5$    |
| 15. PARCEL MAP 5613, 6/30/2022                                                                                        |                       |