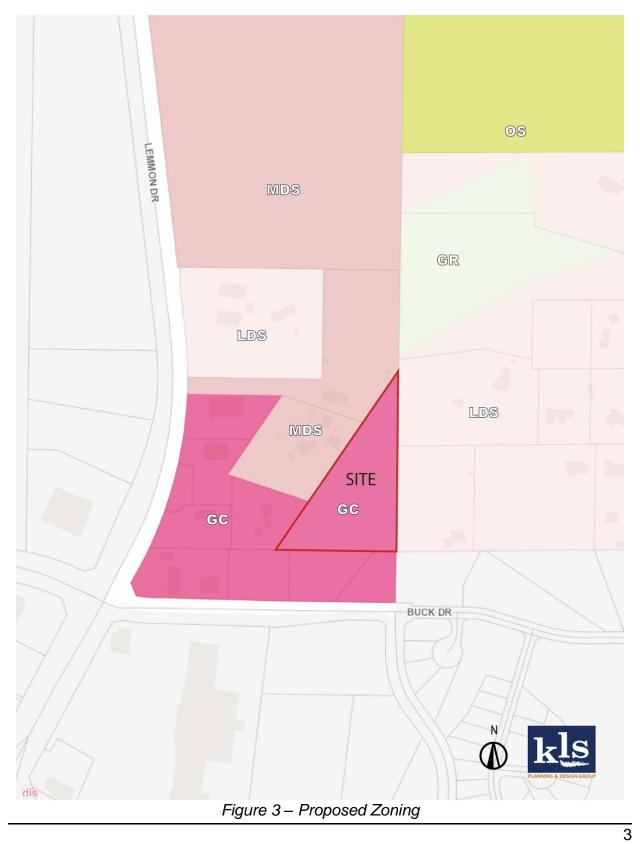

### **Project Request**

This is application contains three requests:

- 1. A Master Plan Amendment to
  - a. change the Master Plan land use designation to the parcel from Suburban Residential (SR) to Commercial (C):
  - b. Amend the boundary of the North Valleys Area Plan Rural Character Management Area to remove this parcel or add GC as an allowed use to the NVRCMA; and
- 2. A **Regulatory Zone Amendment** to change the parcel zoning from Medium Density Suburban (MDS) to General Commercial (GC).

### **Land Use Compatibility**

The site is surrounded by conditions that contain commercial land uses touching two sides of the site. Residential is adjacent on the east with LDS zoning and SR land use, and commercial is adjacent to the west and south with GC zoning and C land use. This request is to change the site use to align with the transforming commercial land use and zoning in this intensive commercial area, as seen in Figures 2-5 below.