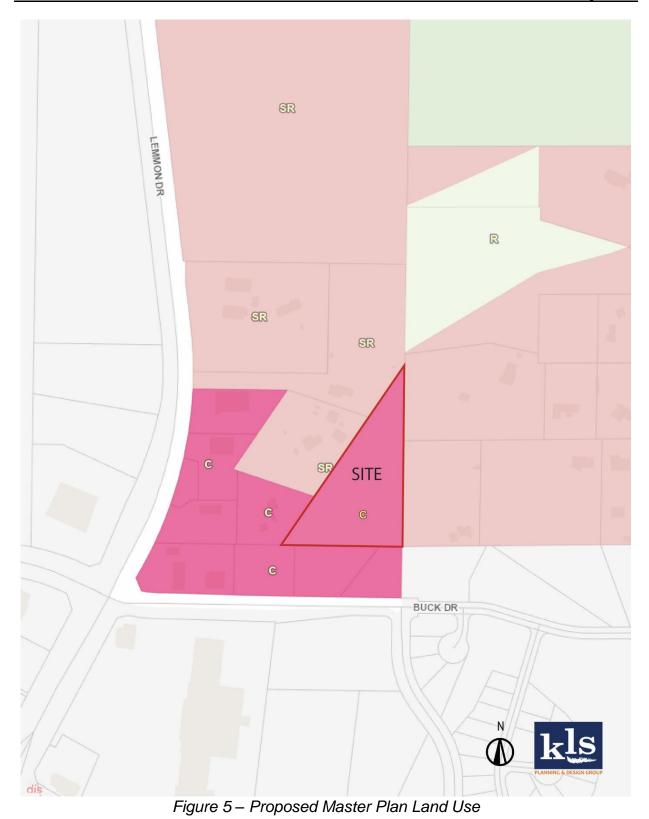

### **Land Use Compatibility**

The site is surrounded by conditions that contain commercial land uses touching two sides of the site. Residential is adjacent on the east with LDS zoning and SR land use, and commercial is adjacent to the west and south with GC zoning and C land use. This request is to change the site use to align with the transforming commercial land use and zoning in this intensive commercial area, as seen in Figures 2-5 below.

Figure 2 - Existing Zoning

Figure 4 – Existing Master Plan Land Use