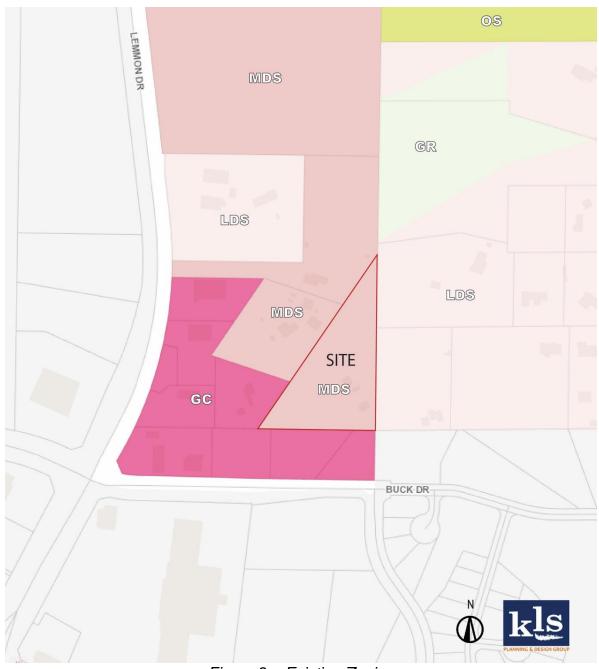

### **Land Use Compatibility**

The site is surrounded by conditions that contain commercial land uses touching two sides of the site. Residential is adjacent on the east with LDS zoning and SR land use, and commercial is adjacent to the west and south with GC zoning and C land use. This request is to change the site use to align with the transforming commercial land use and zoning in this intensive commercial area, as seen in Figures 2-5 below.

Figure 2 - Existing Zoning

Figure 4 – Existing Master Plan Land Use