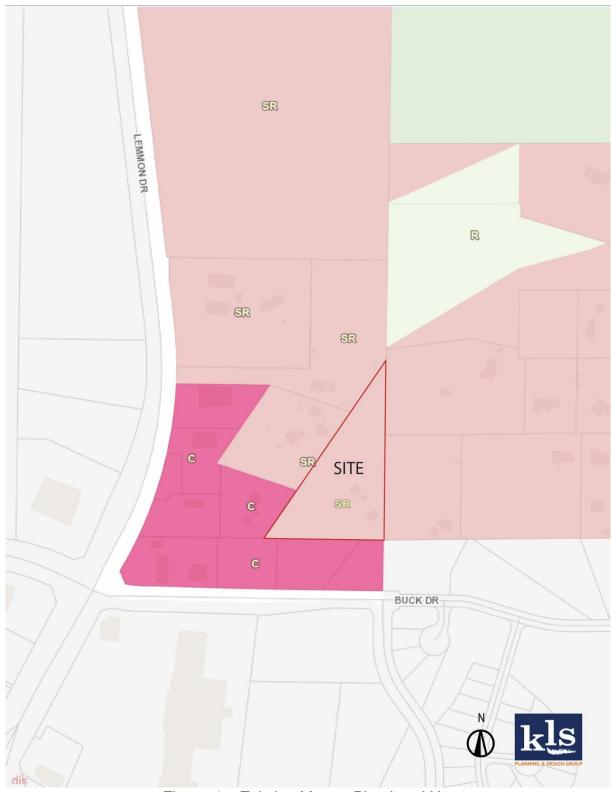

### **Project Request**

This is application contains three requests:

- 1. A Master Plan Amendment to
  - a. change the Master Plan land use designation to the parcel from Suburban Residential (SR) to Commercial (C):
  - b. Amend the boundary of the North Valleys Area Plan Rural Character Management Area to remove this parcel or add GC as an allowed use to the NVRCMA; and
- 2. A **Regulatory Zone Amendment** to change the parcel zoning from Medium Density Suburban (MDS) to General Commercial (GC).

### **Land Use Compatibility**

The site is surrounded by conditions that contain commercial land uses touching two sides of the site. Residential is adjacent on the east with LDS zoning and SR land use, and commercial is adjacent to the west and south with GC zoning and C land use. This request is to change the site use to align with the transforming commercial land use and zoning in this intensive commercial area, as seen in Figures 2-5 below.

Figure 2 - Existing Zoning

Figure 4 – Existing Master Plan Land Use