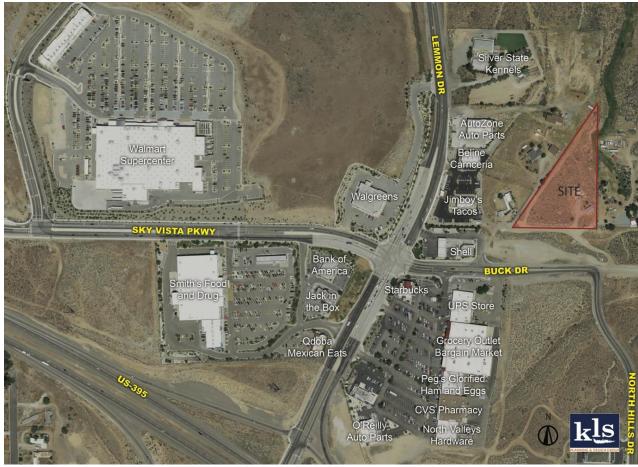

### **Project Location**

The site is located just over 400 feet northeast of the intersection of Lemmon Drive and Buck Drive. It is currently accessed via an unpaved road that connects to Sky Vista Parkway. The site includes one parcel, APN 552-190-01, and consists of 2.76 acres as shown in Figure 1 (below).

Figure 1 – Vicinity Map

### **Land Use Compatibility**

The site is surrounded by conditions that contain commercial land uses touching two sides of the site. Residential is adjacent on the east with LDS zoning and SR land use, and commercial is adjacent to the west and south with GC zoning and C land use. This request is to change the site use to align with the transforming commercial land use and zoning in this intensive commercial area, as seen in Figures 2-5 below.