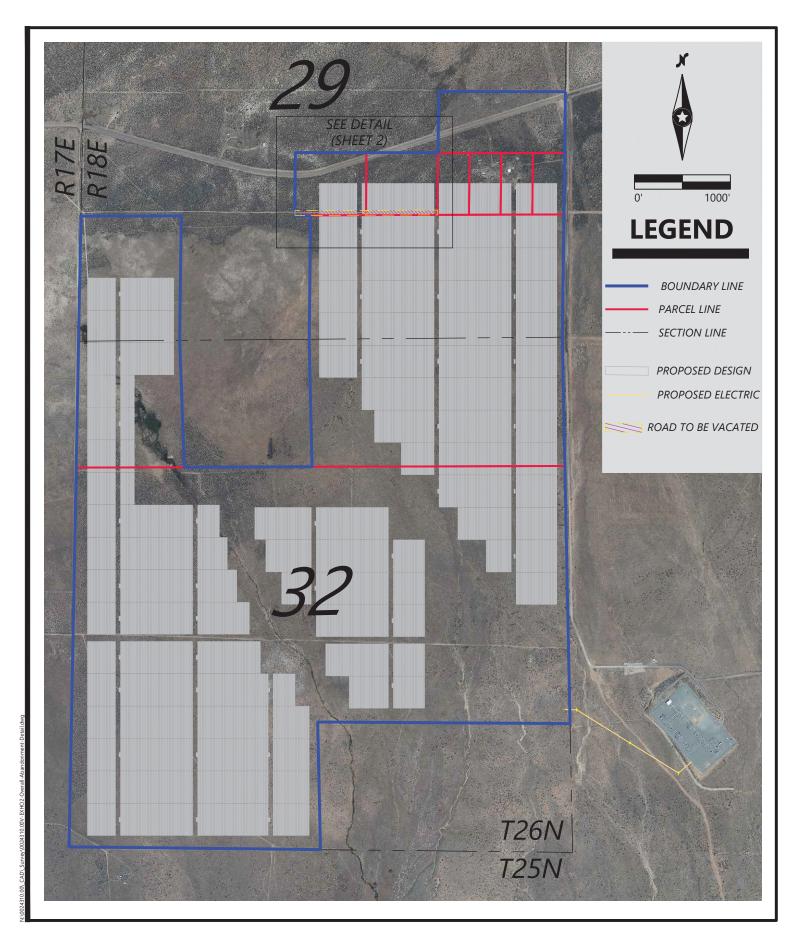

# **Abandonment Application Supplemental Information**

(All required information may be separately attached)

1. What and where is the abandonment that is being requested?

Abandonment of 50 ft RDWY & utility easement on the south edge of parcels 074 061 29 (Bell) and 074 061 30 (Church)

2. On which map or document (please include with application) is the easement or right-of-way first referenced?

Sheet 2 of Pyramid Lake Ranches Unit No. 2, filed as Record of Survey 401.

3. What is the proposed use for the vacated area?

Solar panels and ancillary facilities associated with WSUP21-0001 Rock Springs Solar

4. What replacement easements are proposed for any to be abandoned?

None, the noted parcels are part of the solar project area. Access available from Fish Springs Rd and utilities could be obtained from adjacent parcels, if necessary in the future

5. What factors exist or will be employed to prevent the proposed abandonment from resulting in significant damage or discrimination to other property in the vicinity?

Alternate access via Fish Springs Rd and Utility easements in the vicinity.