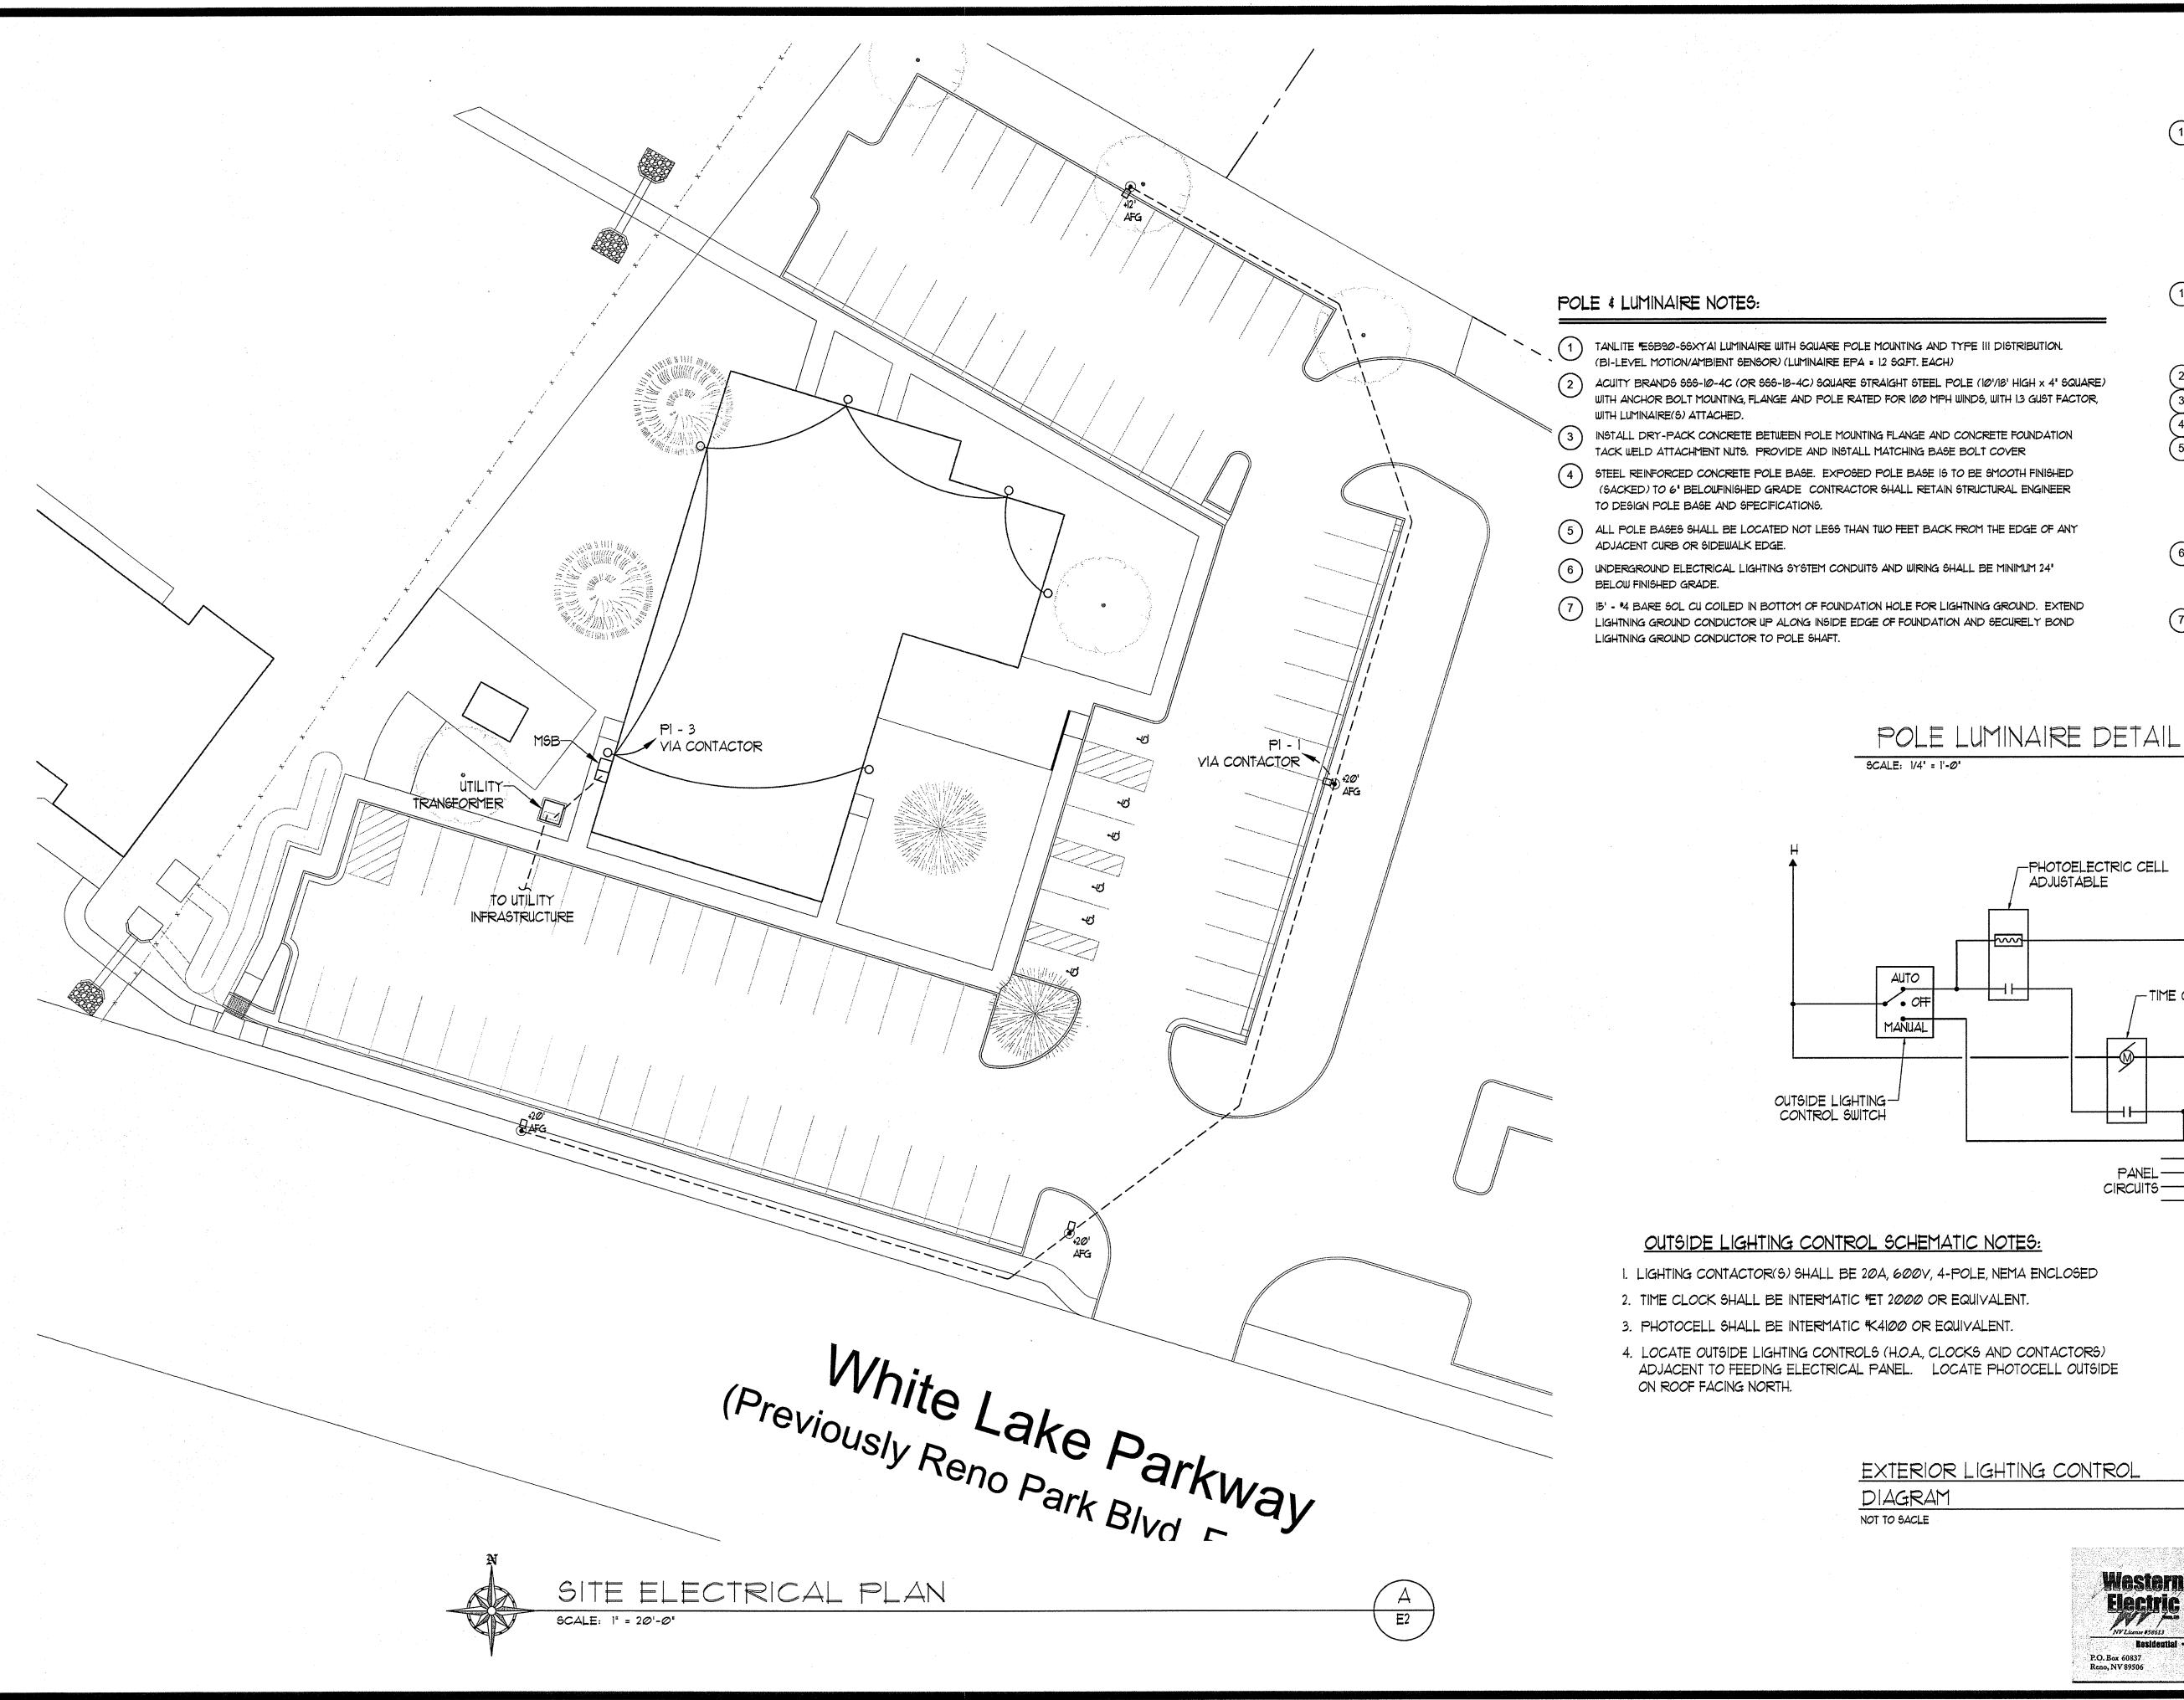

ECTS OR REPAIRS THEREOF, AT NO EXPENSE TO THE

12. ALL EXISTING EQUIPMENT REMOVED DURING THE COURSE OF CONSTRUCTION SHALL BE OFFERED TO THE OWNER FOR SALVAGE. ANY EQUIPMENT SELECTED FOR SALVAGE BY THE OWNER SHALL BE DELIVERED TO THE OWNER ON SITE. ALL REMAINING EQUIPMENT BECOMES THE PROPERTY OF THE CONTRACTOR AND SHALL BE

DIMENSIONS.

OWNER.

REMOVED FROM THE SITE.

SITAR BUILDERS Nv. Lic. # 7014 Phone: 775.745.612

LLEY CHURCI

OLD SPRIN

2/14/1

 $A0_{-}$ 





# OLD SPRINGS VALLEY CHURCH JHITE LAKE PARKWAY COLD SPRINGS VALLEY, NEVADA 89508

2

2/14/

A1.0





SIAN BUILDERS

NV. Lic. #70149

S VALLEY CHURCH COLD SPRINGS VALLEY, NEVADA 89508

OLD SPRING

8/31

A1.2



















COLD SPRINGS VALLEY CHURCH
3375 WHITE LAKE PARKWAY

COLD SPRINGS VALLEY, NEVADA 89508

L







P2.0







-PHOTOELECTRIC CELL -TIME CLOCK



- CONTACTOR



Know what's **below. Call** before you dig.

89508 ys Valley Cnur. Lake Parkwa เกร Valley, NV,

20913 | Springs

Cold

**Building**)

trical Plan opment (Church I

Site Elect Commercial Develo