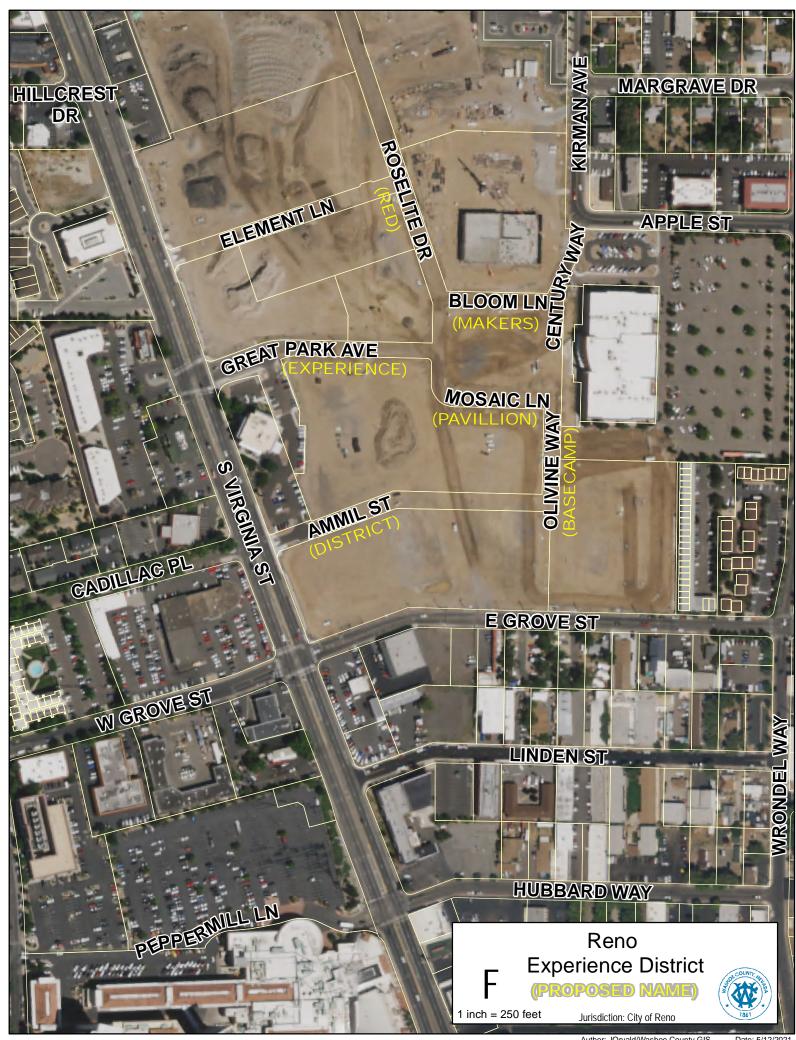

## **BACKGROUND:**

The Reno Experience District, formerly Park Lane, plans to rebrand the development and proposes renaming the streets to better align with community vision and Reno street naming conventions. The Regional Street Naming Committee approved a change to the current names on 11/6/2019. The private streets are located in the City of Reno jurisdiction, tax parcel 015-220-78 (Par. A-10A Record of Survey 6136), at the SE street intersection of E. Plumb Lane & S. Virginia St. Six building structures are affected by the street name change, including 1027 addresses, many tied to building permits at this time.

On the April 15, 2021 RSNC meeting, members approved RED, EXPERIENCE, MAKERS, and DISTRICT street names, but rejected PARK NORTH and PARK SOUTH. Alternative street names were requested by subsequent application: PAVILLION, BASECAMP, EMORY, and PIXEL.

| PRESENT NAME | PROPOSED   | ALTERNATE | RESERVED   | NOTES                                            |  |
|--------------|------------|-----------|------------|--------------------------------------------------|--|
| ROSELITE     | RED        |           | RED        | APPROVED BY RSNC                                 |  |
| GREAT PARK   | EXPERIENCE |           | EXPERIENCE | APPROVED BY RSNC                                 |  |
| BLOOM        | EMORY      | MAKERS    | MAKERS     | EMORY REJECTED ON EMERY; MAKERS APPROVED BY RSNC |  |
| MOSAIC       | PAVILLION  | PIXEL     | PAVILLION  | APPROVED FOR STREET RESERVATION                  |  |
| OLIVINE      | BASECAMP   |           | BASECAMP   | APPROVED FOR STREET RESERVATION                  |  |
| AMMIL        | DISTRICT   |           | DISTRICT   | APPROVED BY RSNC                                 |  |
| CENTURY      |            |           |            | UNCHANGED                                        |  |
| ELEMENT      |            |           |            | UNCHANGED                                        |  |
|              |            |           |            |                                                  |  |